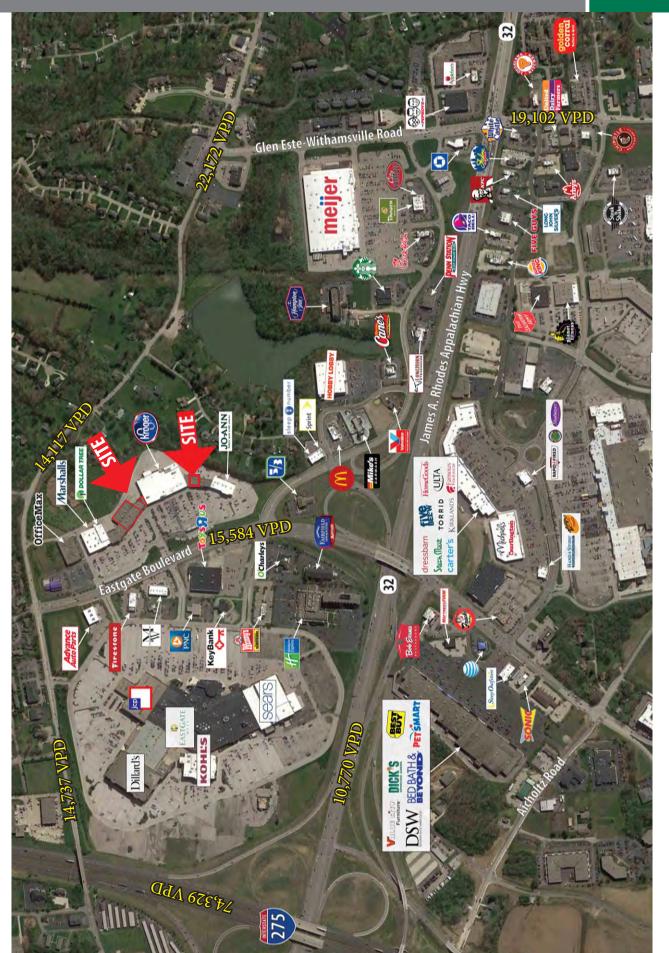

## HIGHLIGHTS

- New Availability 24,314 SF
- Anchored by Kroger, Marshall's, JoAnn's and Office Max
- Great location across from Eastgate Mall
- Close to I-275 and SR 32
- Terrific visibility, signalized access, pylon signage
- Retailers in the area include Kohl's, JC Penney, Dillard's, Sears, Dick's Sporting Goods, Bed Bath & Beyond, Best Buy, DSW, PetSmart and Hobby Lobby
- High income trade area
- 15,584 VPD on Eastgate Blvd
- 14,737 VPD on Old SR 74

# Anchor

| Mars                |           |                       | astgate Crossing |                                |           |
|---------------------|-----------|-----------------------|------------------|--------------------------------|-----------|
| まま                  |           |                       | FOCEN            | 000 d ] = = = = =              | >         |
| 1 Marshalls         | 31,214 SF | 7 Golden Chen         | 1,500 SF         | 19 One Stop Dental and Denture | 1,560 SF  |
| 2 Dollar Tree       | 9,840 SF  | 8 Great Clips         | 1,463 SF         | 20 Miracle Ear                 | 1,170 SF  |
| 3 Victory Nails     | 2,125 SF  | 10 Available          | 2,426 SF         | 21 Pizza Hut                   | 1,623 SF  |
| 4 Palm Beach Tan    | 3,337 SF  | 13 Kroger             | 66,879 SF        | 22 Jo-Ann Fabrics              | 16,730 SF |
| 5 Available         | 24,314 SF | 16 Available          | 7,079 SF         |                                |           |
| 6 Jersey Mike's Sub | 1,920 SF  | 18 CareFirst Urgent C | are 1,560 SF     |                                |           |