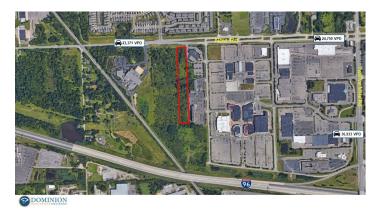

## 4.9 Acres at 12 mile and Novi

## Twelve Mile, Novi, MI 48377

Listing ID: 30371148 Status: Active

Property Type: Vacant Land For Sale

Possible Uses:
Gross Land Area:
Sale Price:
Unit Price:
Sale Terms:
Purchase Money Mortgage
Nearest MSA:
Vacant Cana 1 of Sare
Vacan

County: Oakland
Tax ID/APN: 22-15-126-008

Highway Access: In close proximity to I-96, I-275

and M-5

All utilities available

Property is located on a major traffic artery in a well traveled area of Novi.