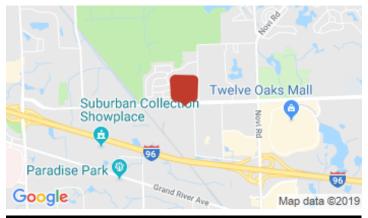

## 4.9 Acres at 12 mile and Novi

## Twelve Mile, Novi, MI 48377

Listing ID: 30371148 Status: Active

Property Type: Vacant Land For Sale

Possible Uses:
Gross Land Area:
Sale Price:
Unit Price:
Sale Terms:
Purchase Money Mortgage
Nearest MSA:
Vacant Cana 1 of Sare
Vacan

County: Oakland
Tax ID/APN: 22-15-126-008

Highway Access: In close proximity to I-96, I-275

and M-5

All utilities available

Property is located on a major traffic artery in a well traveled area of Novi.