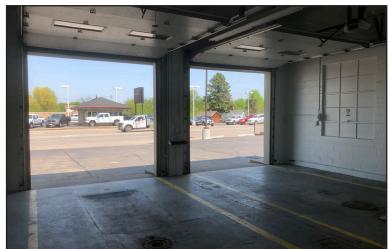

### **Property Features**

- 1,254 sq. ft. Two 10' X 12' overhead doors
- Office area with restroom
- 135' X 125' corner lot can display 35+ vehicles
- Zoning: C-2
- Hoist in garage (no warranty)
- Available January 1, 2021