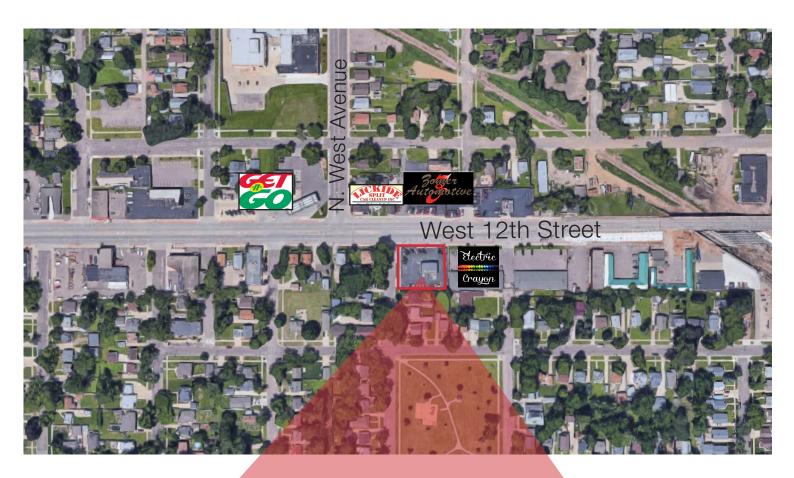

### Property Features

- Neighbors include Get n Go, Bob's Carryout & Delivery, Zomer Motors, Lickide Split Car Cleanup, Electric Crayon
- 2019 Traffic Count: 22,700 vehicles per day

Adam Juhl 605 366 0293 mobile aiuhl@naisiouxfalls.com