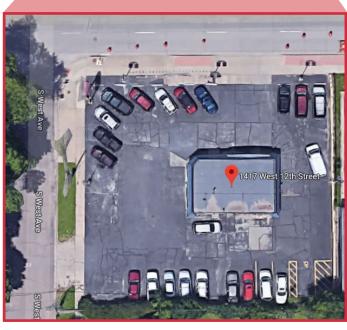

# Juhl Auto Sales Property

1417 W. 12th Street, Sioux Falls, SD

### **Property Features**

- 1,254 sq. ft. Two 10' X 12' overhead doors
- Office area with restroom
- 135' X 125' corner lot can display 35+ vehicles
- Zoning: C-2
- Hoist in garage (no warranty)
- Available January 1, 2021