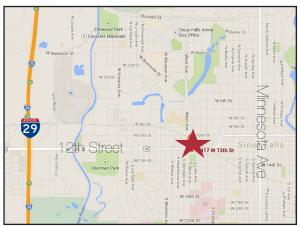

# Juhl Auto Sales Property

1417 W. 12th Street, Sioux Falls, SD

### Property Features

- Neighbors include Get n Go, Bob's Carryout & Delivery, Zomer Motors, Lickide Split Car Cleanup, Electric Crayon
- 2019 Traffic Count: 22,700 vehicles per day

Adam Juhl 605 366 0293 mobile aiuhl@naisiouxfalls.com