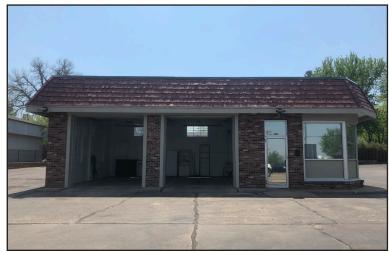

# Juhl Auto Sales Property

1417 W. 12th Street, Sioux Falls, SD

### **Property Features**

- 1,254 sq. ft. Two 10' X 12' overhead doors
- Office area with restroom
- 135' X 125' corner lot can display 35+ vehicles
- Zoning: C-2
- Hoist in garage (no warranty)
- Available January 1, 2021