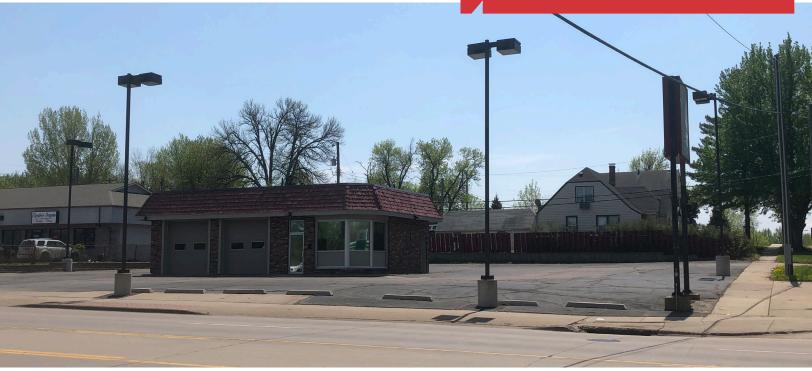

### For Lease Commercial Building

Lease Rate: \$3,500/Month Gross

# Juhl Auto Sales Property

1417 W. 12th Street, Sioux Falls, SD

### **Property Features**

- 1,254 sq. ft. Two 10' X 12' overhead doors
- Office area with restroom
- 135' X 125' corner lot can display 35+ vehicles
- Zoning: C-2
- Hoist in garage (no warranty)
- Available January 1, 2021

#### Price

Lease rate: \$3,500/ month gross

### Property Features

- Neighbors include Get n Go, Bob's Carryout & Delivery, Zomer Motors, Lickide Split Car Cleanup, Electric Crayon
- 2019 Traffic Count: 22,700 vehicles per day

Adam Juhl 605 366 0293 mobile aiuhl@naisiouxfalls.com