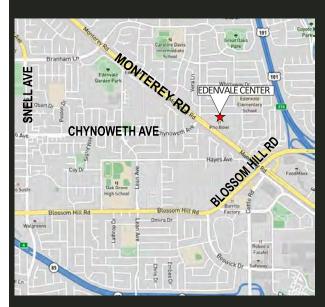

# **5272-C Monterey Road**San Jose, California

- Suite C: 2,000± SF
- Co-Tenants Auto Zone, Edenvale Liquors, and Sol de Nayarit Mexican Restaurant
- Excellent Tenant mix brings diverse customer base
- Well maintained center
- High Traffic Shopping Center
- Monterey Road Traffic: 44,000+ ADT
- Rent \$2.25 PSF, plus NNN (Approx. 30¢)



## Retail Space For Lease Monterey Road Location



#### ESTIMATED DEMOGRAPHICS:

 I MILE
 3 MILES
 5 MILES

 POPULATION:
 33,520
 180,764
 405,407

 AVG. HH INCOME:
 \$121,275
 \$146,764
 \$157,554

#### FOR MORE INFORMATION CONTACT:

Grant Messinger
Lic. # 02094614

grant@moinc.net
(408) 477-2504



COMMERCIAL BROKERAGE I INVESTMENT SALES I PROPERTY MANAGEMENT

8 N. San Pedro Street, Suite 300 San Jose, California 95110 Tel: 408.378.5900 www.moinc.net

### EDENVALE CENTER • 5272 MONTEREY ROAD • SAN JOSE, CALIFORNIA