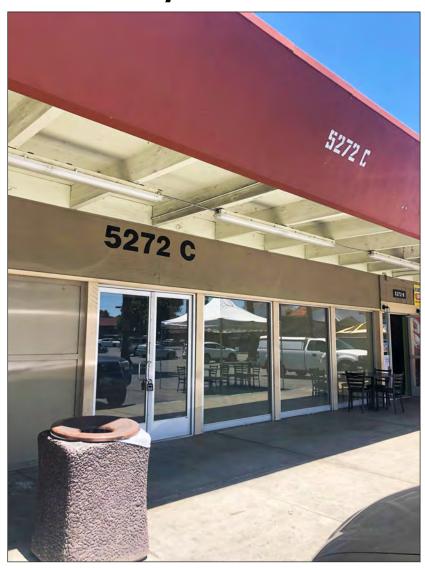

# **5272-C Monterey Road**San Jose, California

- Suite C: 2,000± SF
- Co-Tenants Auto Zone, Edenvale Liquors, and Sol de Nayarit Mexican Restaurant
- Excellent Tenant mix brings diverse customer base
- Well maintained center
- High Traffic Shopping Center
- Monterey Road Traffic: 44,000+ ADT
- Rent \$2.25 PSF, plus NNN (Approx. 30¢)

## Retail Space For Lease Monterey Road Location