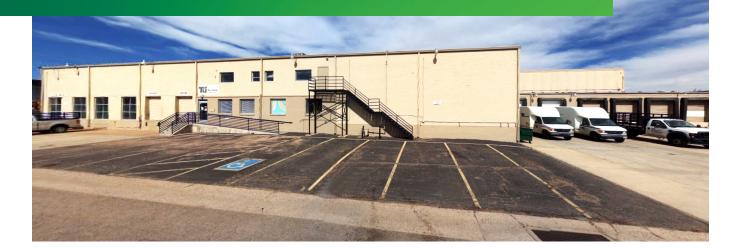

# **INDUSTRIAL WAREHOUSE** 3147

CENTURY STREET Colorado Springs, CO 80907

#### 2 BLOCKS NORTH OF NEVADA, 2 MILES FROM I-25

- + 20' clear height in warehouse
- + Concrete truck court
- + ESFR sprinkler
- + 8 dock doors
- + Approx. 2,000 SF finished office
- + 42,417 SF lot
- + Centrally located off of North Nevada and Fillmore, and only 2 miles from I-25