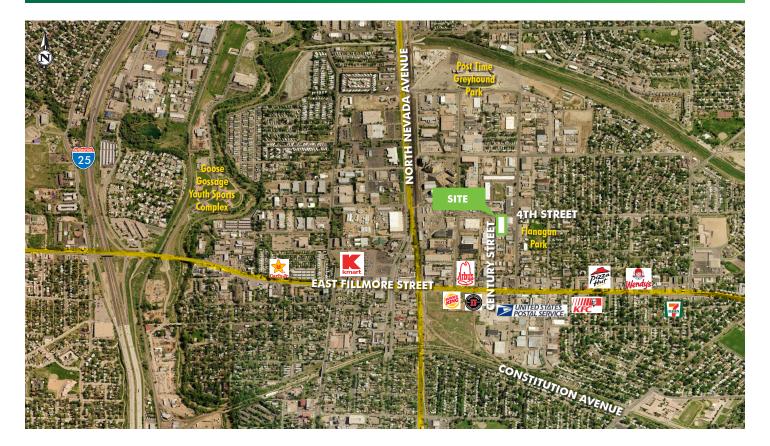

#### 2 BLOCKS NORTH OF NEVADA, 2 MILES FROM I-25

- + 20' clear height in warehouse
- + Concrete truck court
- + ESFR sprinkler
- + 8 dock doors
- + Approx. 2,000 SF finished office
- + 42,417 SF lot
- + Centrally located off of North Nevada and Fillmore, and only 2 miles from I-25

| 2017 Demographics                 | 1 Mile     | 3 Mile   | 5 Mile     |  |  |
|-----------------------------------|------------|----------|------------|--|--|
| Population                        | 11,308     | 89,258   | 252,667    |  |  |
| Households                        | 5,257      | 40,887   | 109,814    |  |  |
| Household Income                  | \$51,150   | \$67,293 | \$71,866   |  |  |
| TRAFFIC COUNTS                    |            |          |            |  |  |
| Fillmore Street and Nevada Avenue |            |          | 35,246 VPD |  |  |
| Fillmore Street and Century S     | 36,000 VPD |          |            |  |  |