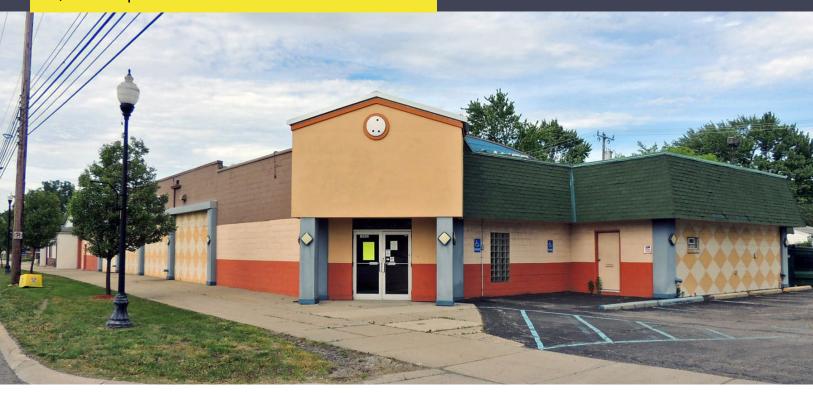

## 15492 BEECH DALY ROAD REDFORD, MICHIGAN

RETAIL FOR SALE
13,560 Square Feet Available

## **PROPERTY FEATURES**

- 13,560 available square feet
- 14' ceiling height
- (1) 10x10 overhead door
- Zoned C-2
- Retrofit in 1997
- 82 parking spaces
- Sale Price: \$525,000 (\$38.72/sq.ft.)

Comments: This well located property is ideal for entertainment, recreation activities or redevelopment. Sale does not include equipment or liquor license.