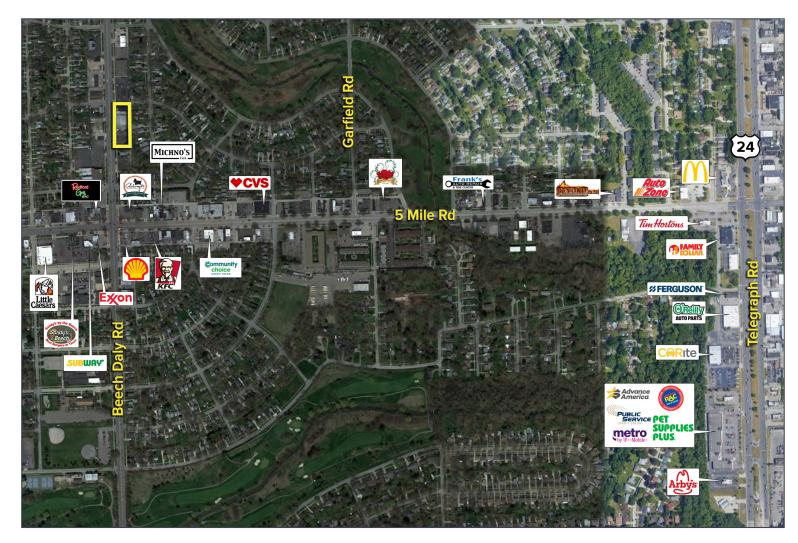

| TRAFFIC COUNTS (TWO-WAY) |                                       |  |
|--------------------------|---------------------------------------|--|
| 10,755                   | Beech Daly Rd. & 5 Mile 2-Way         |  |
| 16,172                   | 5 Mile Rd. W. of Beech Daly Rd. 2-Way |  |
| 18,830                   | 5 Mile Rd. E. of Beech Daly Rd. 2-Way |  |