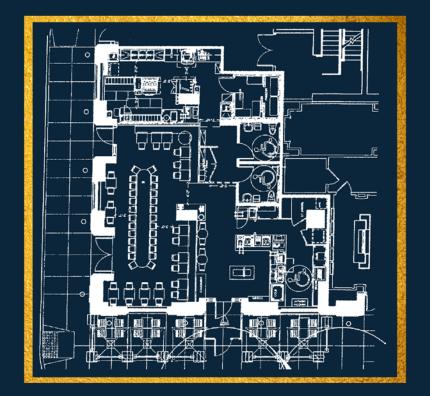

TE STREET

REAL ESTATE



# PROPERTY OVERVIEW

**SPACE AVAILABLE** 1,963 SF

#### **SITE SUMMARY**

- Exceptional visibility with entrances on Delaware and State with deep sidewalks for exterior seating
- Fully built-out restaurant including kitchen hood (8 FT), walk-in coolers and 2 ADA bathrooms
- · Located below 115 luxury condominiums

#### THE NEIGHBORHOOD

Chicago's Gold Coast is one of the most affluent neighborhoods in the country, with abundant upscale retail, hotels, and restaurants concentrated along Oak, Walton and Rush Streets.



106K+
Population
(Within 1 Mile)



161K+
Daytime Popultion
(Within 1 Mile)



\$130K+
Average Household
Income
(Within 1 Mile)

10<sub>east</sub> delaware place



## SITE PLAN

GROUND LEVEL 1,963 SF



INTERIOR

10<sub>east</sub> delaware place





### LOCATION



#### **RESTAURANTS**

Restaurants in the market include Trulucks, Bistronomic, Carmines, Tavern On Rush, Hugo's Frog Bar & Fish House, Lux Bar, Le Colonial, Fig & Olive, Nico Osteria and Gibson's Bar & Steakhouse

#### **HOTELS**

Mannificent

Within the Gold Coast market are 12 hotels including the Waldorf Astoria, The Drake, sofitel, The Ritz-Carlton, The Thompson, the Four Seasons and The Viceroy



# Chicago W CR.

#### **TRANSPORTATION**

Transit is easily accessible with the CTA Chicago and State Red Line "L" Stop with 5,119,667 million riders per annum.





rag &

IWC SCHAFFHAUSEN









10<sub>east</sub> delaware place

# **CONTACT**

#### **ANTHONY CAMPAGNI**

630.908.5695 ac@arcregrp.com

#### **ELAN RASANSKY**

630.908.5696 elan@arcregrp.com

© 2020 A•R•C Re