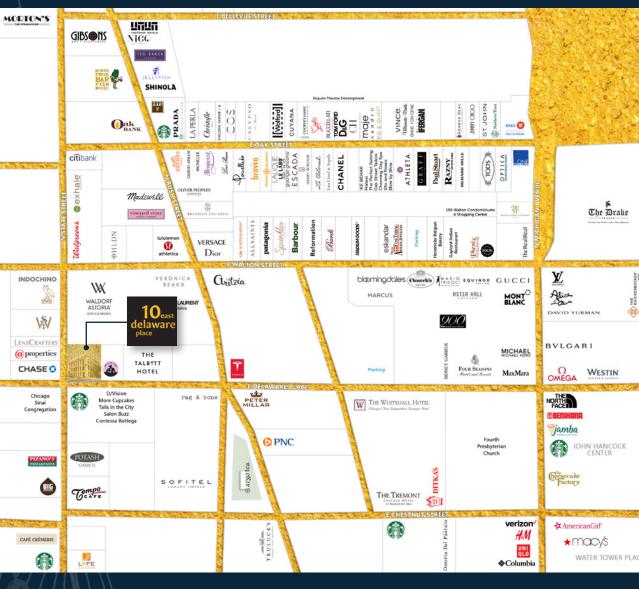

#### THE NEIGHBORHOOD

Chicago's Gold Coast is one of the most affluent neighborhoods in the country, with abundant upscale retail, hotels, and restaurants concentrated along Oak, Walton and Rush Streets.

#### **RESTAURANTS**

Restaurants in the market include Trulucks, Bistronomic, Carmines, Tavern On Rush, Hugo's Frog Bar & Fish House, Lux Bar, Le Colonial, Fig & Olive, Nico Osteria and Gibson's Bar & Steakhouse

#### **HOTELS**

Mannificent

Within the Gold Coast market are 12 hotels including the Waldorf Astoria, The Drake, sofitel, The Ritz-Carlton, The Thompson, the Four Seasons and The Viceroy