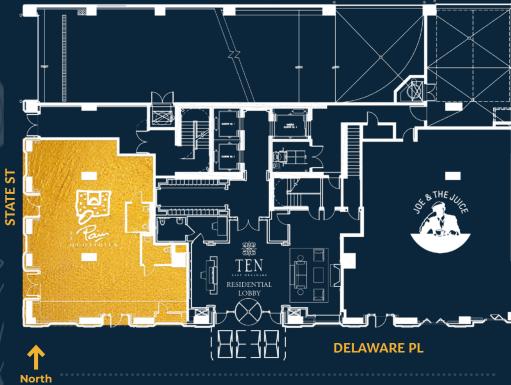

TATE STREET

REAL ESTATE



# PROPERTY OVERVIEW

**SPACE AVAILABLE** 1,963 SF

#### **SITE SUMMARY**

- Exceptional visibility with entrances on Delaware and State with deep sidewalks for exterior seating
- Fully built-out restaurant including kitchen hood (8 FT), walk-in coolers and 2 ADA bathrooms
- · Located below 115 luxury condominiums

#### THE NEIGHBORHOOD

Chicago's Gold Coast is one of the most affluent neighborhoods in the country, with abundant upscale retail, hotels, and restaurants concentrated along Oak, Walton and Rush Streets.



106K+
Population
(Within 1 Mile)



161K+
Daytime Popultion
(Within 1 Mile)



\$130K+
Average Household
Income
(Within 1 Mile)

10<sub>east</sub> delaware place



## SITE PLAN

GROUND LEVEL 1,963 SF



INTERIOR

10<sub>east</sub> delaware place





### LOCATION



#### **RESTAURANTS**

Restaurants in the market include Trulucks, Bistronomic, Carmines, Tavern On Rush, Hugo's Frog Bar & Fish House, Lux Bar, Le Colonial, Fig & Olive, Nico Osteria and Gibson's Bar & Steakhouse

#### **HOTELS**

Mannificent

Within the Gold Coast market are 12 hotels including the Waldorf Astoria, The Drake, sofitel, The Ritz-Carlton, The Thompson, the Four Seasons and The Viceroy



# Chicago W CR.

#### **TRANSPORTATION**

Transit is easily accessible with the CTA Chicago and State Red Line "L" Stop with 5,119,667 million riders per annum.





rag &

IWC SCHAFFHAUSEN









10<sub>east</sub> delaware place

# **CONTACT**

#### **ANTHONY CAMPAGNI**

630.908.5695 ac@arcregrp.com

#### **ELAN RASANSKY**

630.908.5696 elan@arcregrp.com

© 2020 A•R•C