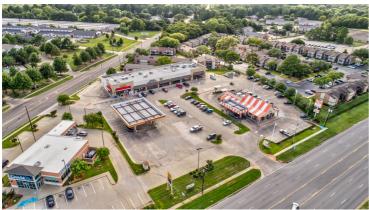

#### **Features**

15,350 SF High Visibility retail center
6,666 sf End-cap available; Can be subdivided; Covered
patient exit; Commercial generator supply
750 sf Interior available; Shell condition;
Large space can be subdivided
Signaled hard corner of Troup Hwy. (SH 110) and Shiloh Road;
SH 110 is a primary North/South thoroughfare
Directly across from neighborhood Wal-Mart Supercenter
Traffic count +/- 35,000 VPD
Convenient access to Tyler and Whitehouse markets

# MEDICAL OFFICE FOR LEASE

Total SF: 15,350 Available: 7,416 SF Min Contiguous SF: 750 Max Contiguous SF: 6,666 NNN Rate: \$18.00 Per SF/YR