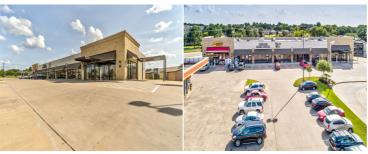

#### **Features**

15,350 SF High Visibility retail center
6,666 sf End-cap available; Can be subdivided; Covered
patient exit; Commercial generator supply
750 sf Interior available; Shell condition;
Large space can be subdivided
Signaled hard corner of Troup Hwy. (SH 110) and Shiloh Road;
SH 110 is a primary North/South thoroughfare
Directly across from neighborhood Wal-Mart Supercenter
Traffic count +/- 35,000 VPD
Convenient access to Tyler and Whitehouse markets

# MEDICAL OFFICE FOR LEASE

Total SF: 15,350 Available: 7,416 SF Min Contiguous SF: 750 Max Contiguous SF: 6,666 NNN Rate: \$18.00 Per SF/YR