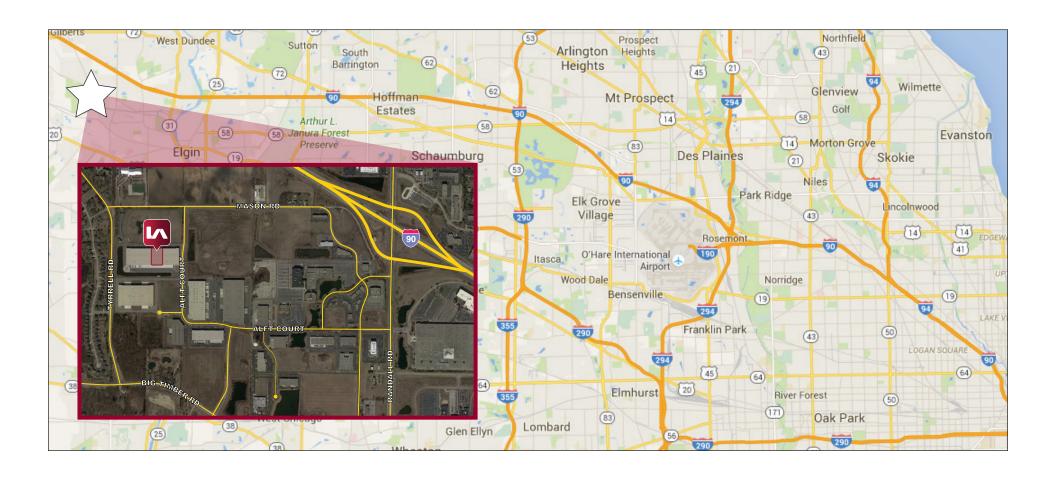

> Located 1/4 mile from 4-way

> High image pre-cast construction

Available for lease

Interchange at I-90 and Randall Rd.

Kenneth Franzese
Principal
kfranzese@lee-associates.com
D 773.355.3005

John Cassidy Principal jcassidy@lee-associates.com D 773.355.3006 Joseph Feeney Senior Associate jfeeney@lee-associates.com D 773.355.3039