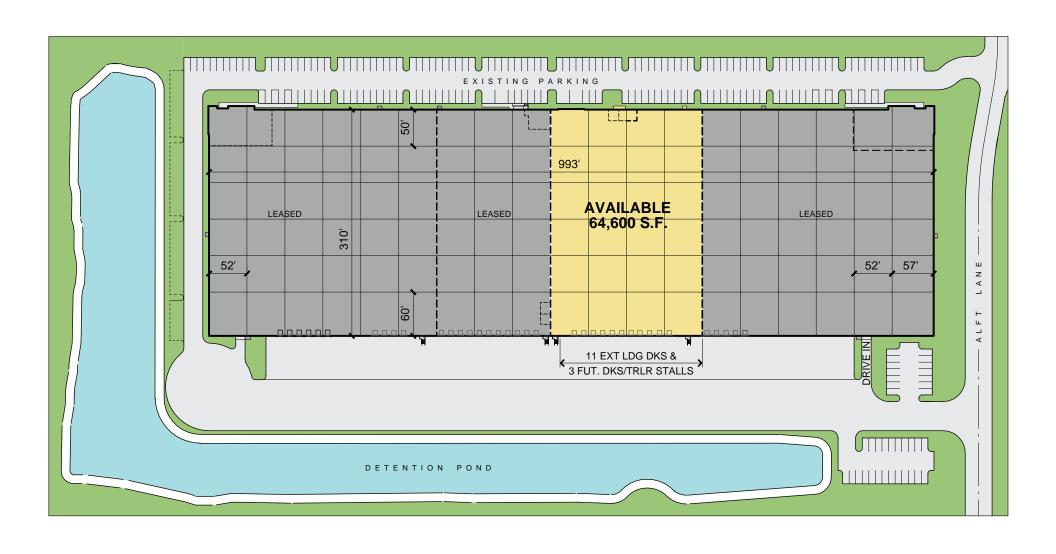

## **BUILDING SPECIFICATIONS:**

| BUILDING SIZE:   | 308,455 SF                                                                                                    |
|------------------|---------------------------------------------------------------------------------------------------------------|
| AVAILABLE SPACE: | 64,600 SF                                                                                                     |
| OFFICE:          | To suit                                                                                                       |
| SITE SIZE:       | 18.65 acres                                                                                                   |
| BAY SIZE:        | 52' x 50' (60' speed bays)                                                                                    |
| CLEAR HEIGHT:    | 32'                                                                                                           |
| LOADING:         | <ul> <li>11 exterior truck level docks         (expandable to 14)</li> <li>Drive-in door available</li> </ul> |
| SPRINKLER:       | ESFR System                                                                                                   |
| AUTO PARKING:    | 53 spaces (expandable)                                                                                        |
| TRAILER PARKING: | 3 trailers                                                                                                    |
| COMMENTS:        | <ul><li>North Kane submarket</li><li>Brand new "Class A" business park</li></ul>                              |