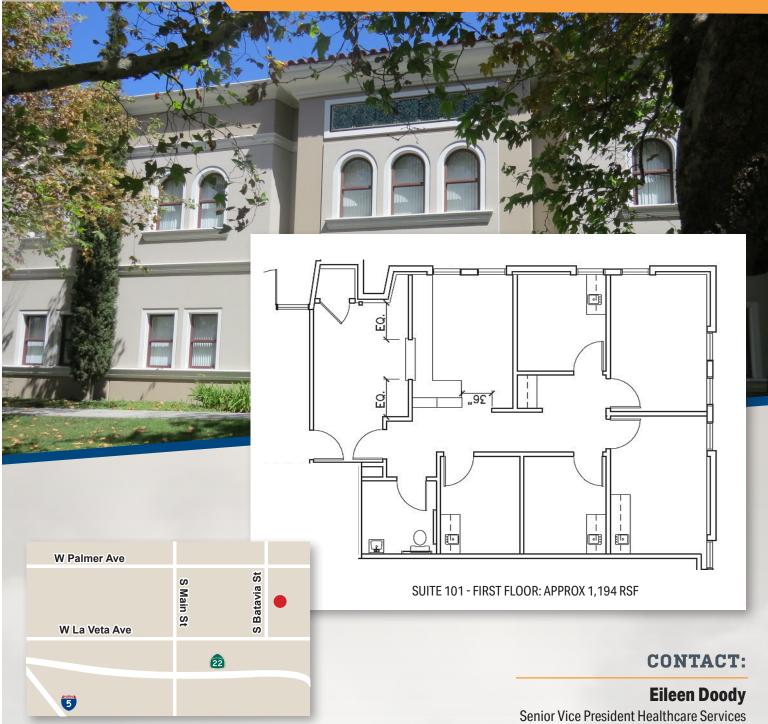

edoody@pmrg.com CalBRE 00965140

#### **SPECIFICATIONS**

| Total Space Available: | 1,194 RSF/1,104 USF |
|------------------------|---------------------|
| Rental Rate:           | \$2.65 NNN          |
| Property Type:         | Office              |
| Building Size:         | 24,252 SF           |
| Year Built:            | 2003                |
| Load:                  | 7.8%                |

The information contained herein has been gathered from sources deemed reliable. Though we have no reason to doubt the accuracy, we do not guarantee it.

2020 Main Street | Suite 800 | Irvine, CA 92614 | P. 949.390.5500 | F. 949.390.5501

www.pmrg.com | CalBRE 01522492

# PMRG

## **TRICO SYCAMORE PLAZA**

#### 431 SOUTH BATAVIA | ORANGE, CA 92868

### FOR LEASE | SUITE 101 • APPROX 1,194 RSF



The information contained herein has been gathered from sources deemed reliable. Though we have no reason to doubt the accuracy, we do not guarantee it.

2020 Main Street | Suite 800 | Irvine, CA 92614 | P. 949.390.5500 | F. 949.390.5501

949.390.5506 | edoody@pmrg.com

CalBRE 00965140