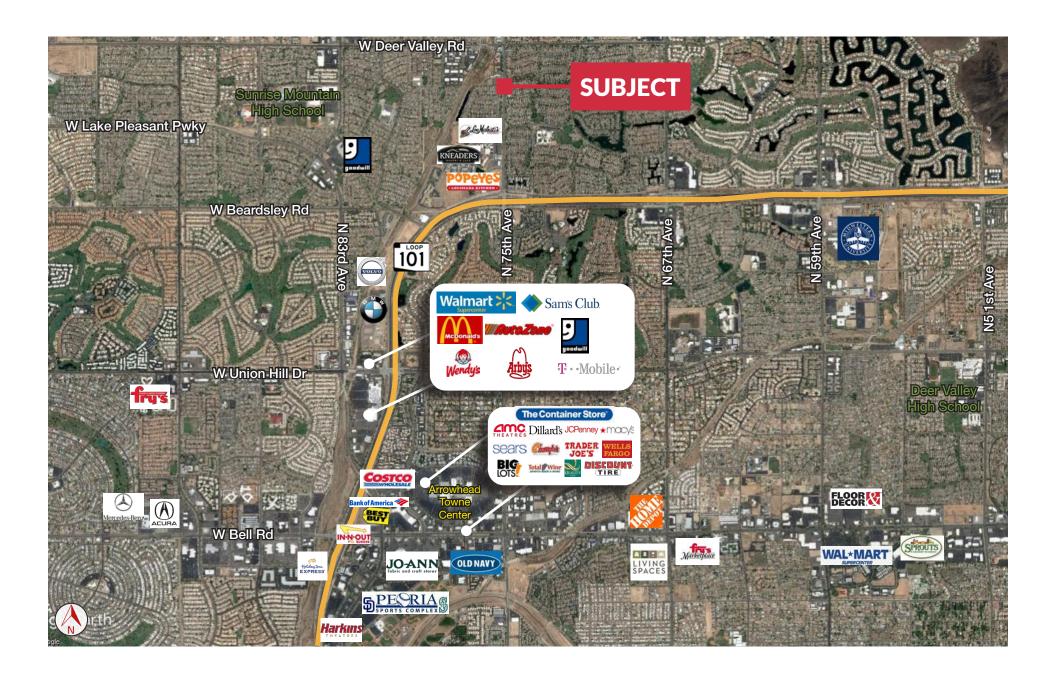

### **Property & Location Highlights**

- Excellent trade area
- Glendale CO zoning allows for some restaurant and retail uses
- In the outparcel of the Morningstar Assisted Living Community
- Easy freeway access
- Affluent submarket