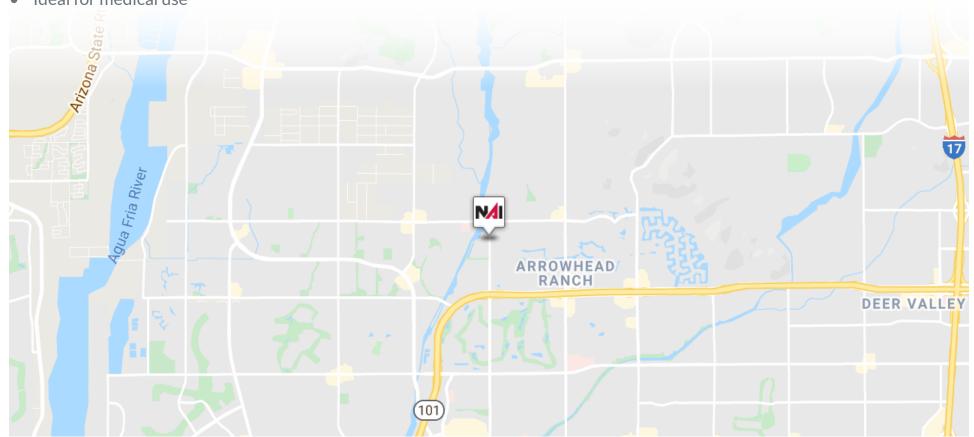

### **Property Features**

- Recently zoned CO
- Utilities next to site
- May be used for restaurant with conditional use permit
- Site approved for 9,600 SF building
- Ideal for medical use

### **Property & Location Highlights**

- Excellent trade area
- Glendale CO zoning allows for some restaurant and retail uses
- In the outparcel of the Morningstar Assisted Living Community
- Easy freeway access
- Affluent submarket