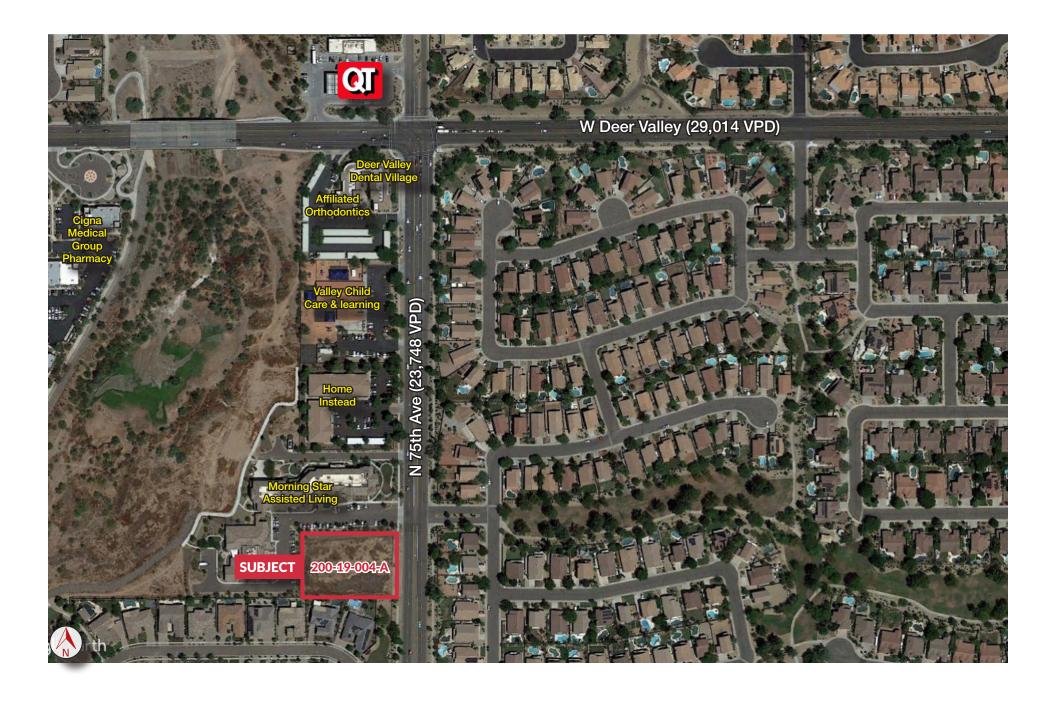

## Property **Aerial**

Christopher Lewis | 602 393 6617 • chris.lewis@naihorizon.com

### **Property & Location Highlights**

- Excellent trade area
- Glendale CO zoning allows for some restaurant and retail uses
- In the outparcel of the Morningstar Assisted Living Community
- Easy freeway access
- Affluent submarket