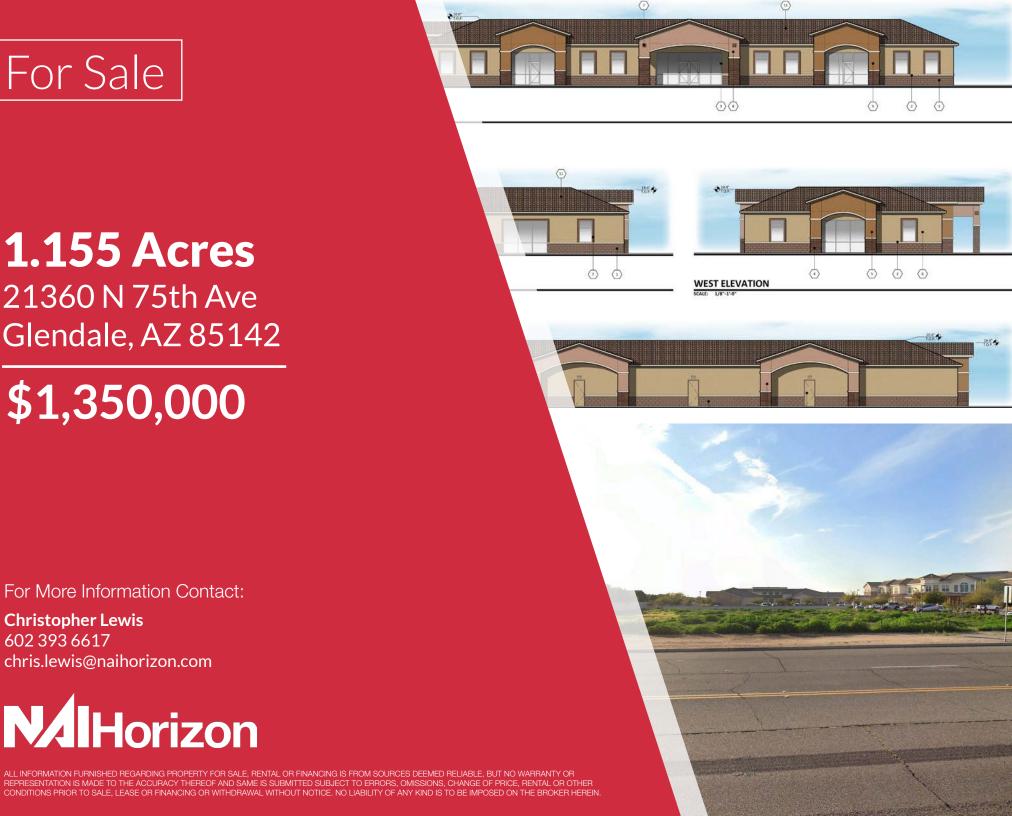

# For Sale

**1.155 Acres** 21360 N 75th Ave Glendale, AZ 85142

\$1,350,000

For More Information Contact:

**Christopher Lewis** 602 393 6617 chris.lewis@naihorizon.com

NAIHorizon

## **Property Rendering**

Christopher Lewis | 602 393 6617 • chris.lewis@naihorizon.com

SCALE: 1/8"-1'-0"

SCALE: 1/8"-1'-0"

#### **NORTH ELEVATION**

SCALE: 1/8"-1'-0"