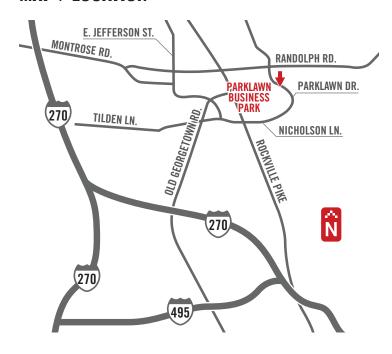

## PARKLAWN BUSINESS PARK

#### **ROCKVILLE, MARYLAND**



### **FEATURES**

- Over ±230,000 square feet of premier office and industrial space
- Strategically located in Montgomery County with access to I-495 and the I-270 Technology Corridor
- Excellent proximity to Pike & Rose, plus many other nearby retailers, restaurants, and public services along Rockville Pike
- Only one mile to the White Flint Metro Station (Red Line) and one and one-half miles to the Twinbrook Metro Station (Red Line)
- Transportation service provided to the area by Montgomery County's "Ride On" bus and Washington Metropolitan Area Transit Authority's (WMATA) Metro bus
- Flexibility in available suite sizes
- Abundant free structured and surface parking

#### **MAP / LOCATION**







# PARKLAWN BUSINESS PARK

#### **ROCKVILLE, MARYLAND**

#### **SITE PLAN**