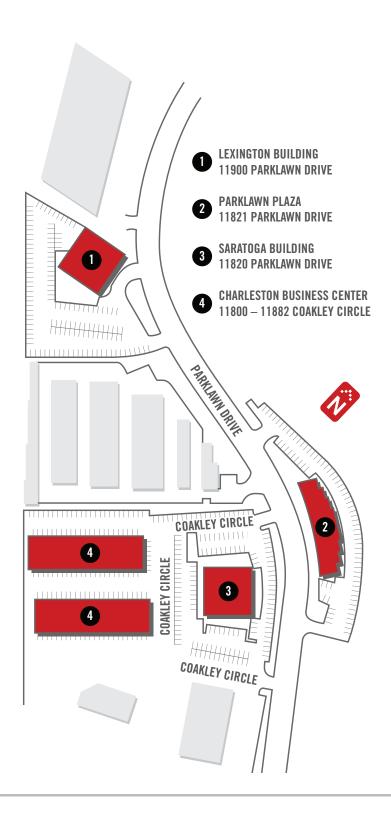

RYLAND**



### **FEATURES**

- Over ±230,000 square feet of premier office and industrial space
- Strategically located in Montgomery County with access to I-495 and the I-270 Technology Corridor
- Excellent proximity to Pike & Rose, plus many other nearby retailers, restaurants, and public services along Rockville Pike
- Only one mile to the White Flint Metro Station (Red Line) and one and one-half miles to the Twinbrook Metro Station (Red Line)
- Transportation service provided to the area by Montgomery County's "Ride On" bus and Washington Metropolitan Area Transit Authority's (WMATA) Metro bus
- Flexibility in available suite sizes
- Abundant free structured and surface parking

#### **MAP / LOCATION**







# PARKLAWN BUSINESS PARK

#### **ROCKVILLE, MARYLAND**

#### **SITE PLAN**