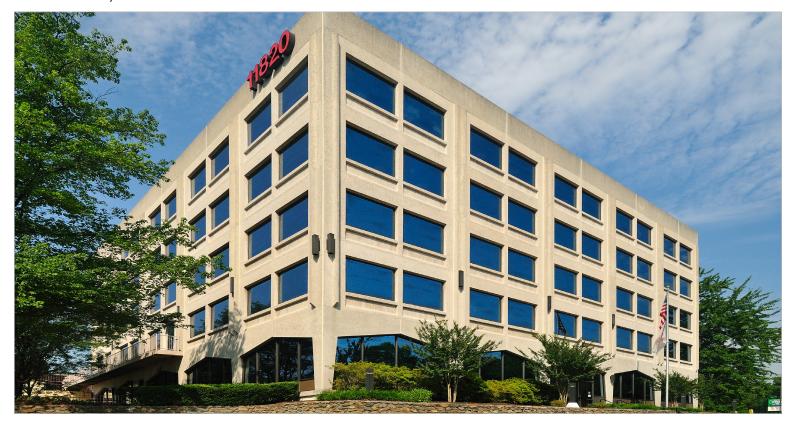

## PARKLAWN BUSINESS PARK

#### **ROCKVILLE, MARYLAND**



### **FEATURES**

- Over ±230,000 square feet of premier office and industrial space
- Strategically located in Montgomery County with access to I-495 and the I-270 Technology Corridor
- Excellent proximity to Pike & Rose, plus many other nearby retailers, restaurants, and public services along Rockville Pike
- Only one mile to the White Flint Metro Station (Red Line) and one and one-half miles to the Twinbrook Metro Station (Red Line)
- Transportation service provided to the area by Montgomery County's "Ride On" bus and Washington Metropolitan Area Transit Authority's (WMATA) Metro bus
- Flexibility in available suite sizes
- Abundant free structured and surface parking

#### **MAP / LOCATION**







# PARKLAWN BUSINESS PARK

#### **ROCKVILLE, MARYLAND**

#### **SITE PLAN**