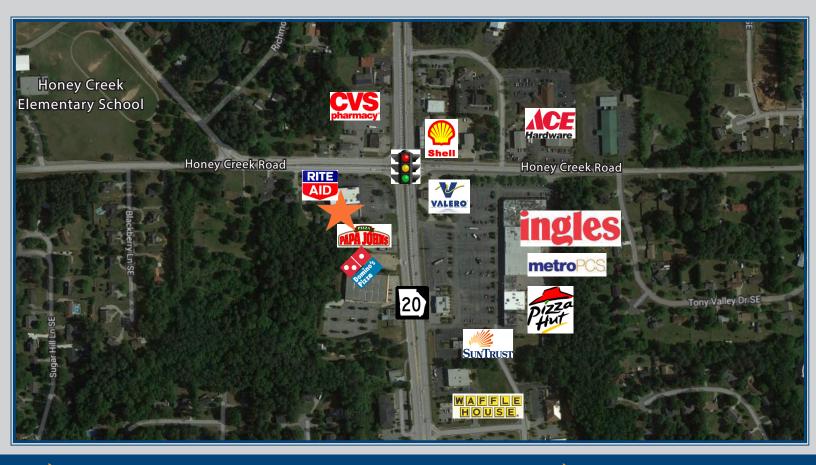

#### **PROPERTY HIGHLIGHTS**

- Located at a signalized intersection, 28,790 VPD
- Easy access from Honey Creek Road and Highway 20
- Limited competition in the area
- Great visability from Hwy 20 with plenty of parking