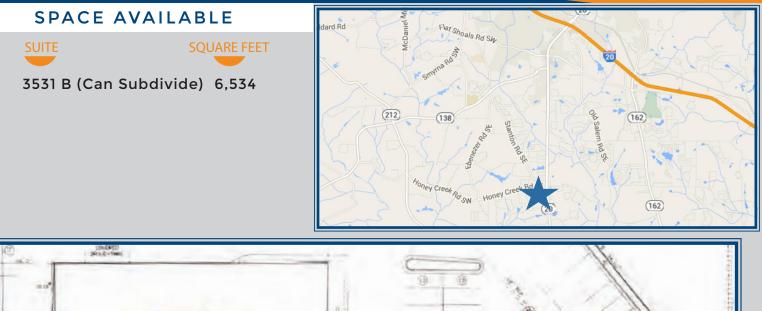

# FORMER BLOCKBUSTER HIGHWAY 20 CONYERS

3531 B Highway 20 SE Conyers, GA 30094



#### 2,500-6,534 SF



#### **PROPERTY HIGHLIGHTS**

- Located at a signalized intersection, 28,790 VPD
- Easy access from Honey Creek Road and Highway 20
- Limited competition in the area
- Great visability from Hwy 20 with plenty of parking



Christina Bridge 404.812.8915 cbridge@skylineseven.com www.skylineseven.com

## FORMER BLOCKBUSTER HIGHWAY 20 CONYERS

# FOR LEASE







### DEMOGRAPHICS

 1 MILE
 3 MILE
 5 MILE

 EST. POPULATION
 3,808
 39,351
 76,556

 EST. HOUSEHOLDS
 1,351
 13,955
 27,080

 AVG HH INCOME
 \$75,544
 \$73,666
 \$67,990

Christina Bridge 404.812.8915 cbridge@skylineseven.com www.skylineseven.com

The information contained herein is believed to be accurate: however Skyline Seven Real Estate makes no guarantees, warranties or representations as to the completeness and accuracy thereof. The presentation of this property is subject to errors, emissions and change of price conditions prior to the sale of lease or withdrawal without notice.