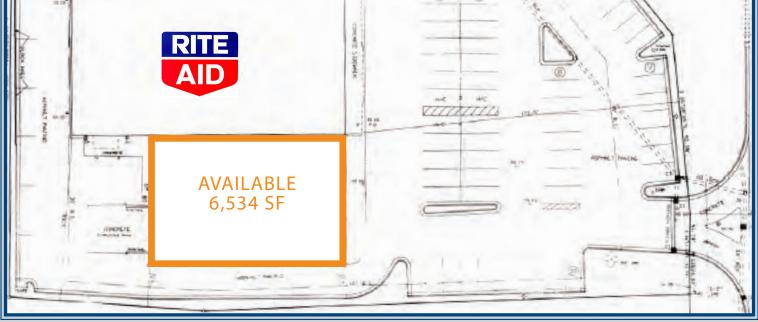

# FORMER BLOCKBUSTER HIGHWAY 20 CONYERS

3531 B Highway 20 SE Conyers, GA 30094



#### 2,500-6,534 SF



#### **PROPERTY HIGHLIGHTS**

- Located at a signalized intersection, 28,790 VPD
- Easy access from Honey Creek Road and Highway 20
- Limited competition in the area
- Great visability from Hwy 20 with plenty of parking



Christina Bridge 404.812.8915 cbridge@skylineseven.com www.skylineseven.com

## FORMER BLOCKBUSTER HIGHWAY 20 CONYERS

# FOR LEASE







### DEMOGRAPHICS

 1 MILE
 3 MILE
 5 MILE

 EST. POPULATION
 3,808
 39,351
 76,556

 EST. HOUSEHOLDS
 1,351
 13,955
 27,080

 AVG HH INCOME
 \$75,544
 \$73,666
 \$67,990

Christina Bridge 404.812.8915 cbridge@skylineseven.com www.skylineseven.com

The information contained herein is believed to be accurate: however Skyline Seven Real Estate makes no guarantees, warranties or representations as to the completeness and accuracy thereof. The presentation of this property is subject to errors, emissions and change of price conditions prior to the sale of lease or withdrawal without notice.