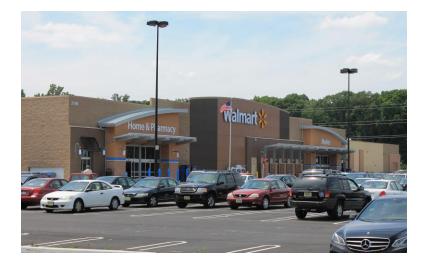

## Liberty Square Center

2200 Mount Holly Road Burlington, NJ 08016

GROSS LEASABLE AREA 380,383 ST

parking 1,929

PARKING RATIO 5.1/1,000

| Lemographics       | 3 miles  | 5 miles  | 10 miles |
|--------------------|----------|----------|----------|
| Daytime Population | 20,477   | 54,270   | 258,880  |
| Population         | 53,773   | 137,090  | 547,419  |
| Households         | 20,088   | 53,330   | 215,504  |
| Avg HH Income      | \$92,261 | \$91,184 | \$97,844 |
| Med HH Income      | \$81,635 | \$76,999 | \$77,235 |