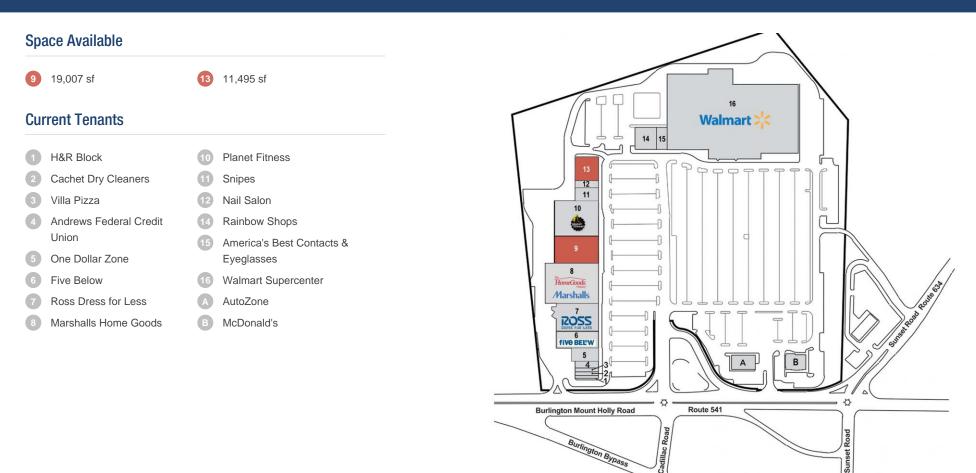

## Liberty Square Center

2200 Mount Holly Road Burlington, NJ 08016

GROSS LEASABLE AREA 380,383 ST

parking 1,929

PARKING RATIO 5.1/1,000

| Lemographics       | 3 miles  | 5 miles  | 10 miles |
|--------------------|----------|----------|----------|
| Daytime Population | 20,477   | 54,270   | 258,880  |
| Population         | 53,773   | 137,090  | 547,419  |
| Households         | 20,088   | 53,330   | 215,504  |
| Avg HH Income      | \$92,261 | \$91,184 | \$97,844 |
| Med HH Income      | \$81,635 | \$76,999 | \$77,235 |

## Details

- Signalized intersection of Mount Holly Road (Route 541) and Cadillac Road with jughandle access.
- Traffic counts of **33,747 vehicles per day** on Mt. Holly Road (Rt. 541).
- Route 541, connects Burlington with the county seat of Mount Holly and intersects with Interstate 295, Route 130, and Exit 5 of the New Jersey Turnpike.
- Ross Dress for Less opening September 2020.
- Planet Fitness Coming Soon.