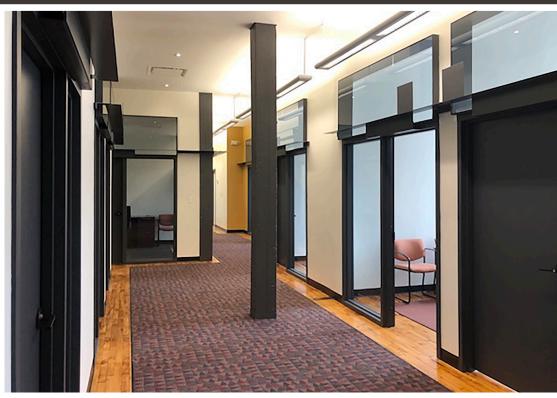

#### **ADDITIONAL INFORMATION**

Located just southeast of M&T Bank Stadium with easy access to I-95, the Baltimore-Washington Parkway and Federal Hill, the Bullseye Business Center boasts 14,500 sq. ft. of office space with high ceilings, exposed brick walls, tall windows providing ample natural light and a modern steel design!