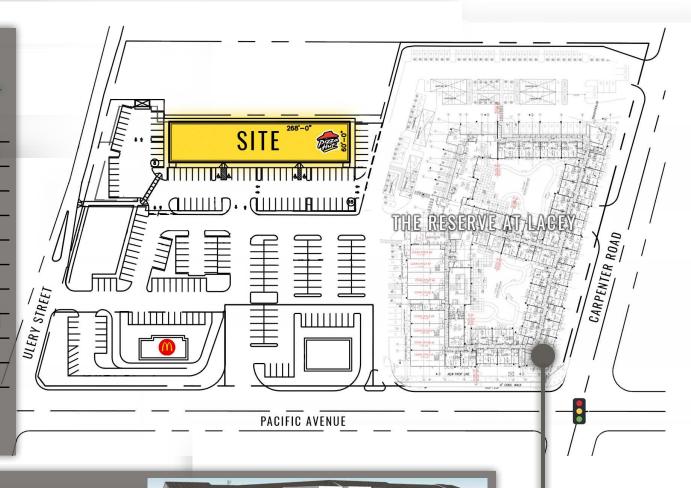

#### THE RESERVE AT LACEY

Coming in Summer of 2020, this over 55 apartment community is planned for 241 rooms. Situated on the NW corner of Pacific Ave and Carpenter Road, adjacent to Safeway, The Reserve at Lacey offers an immediate customer base

# SITE PLAN