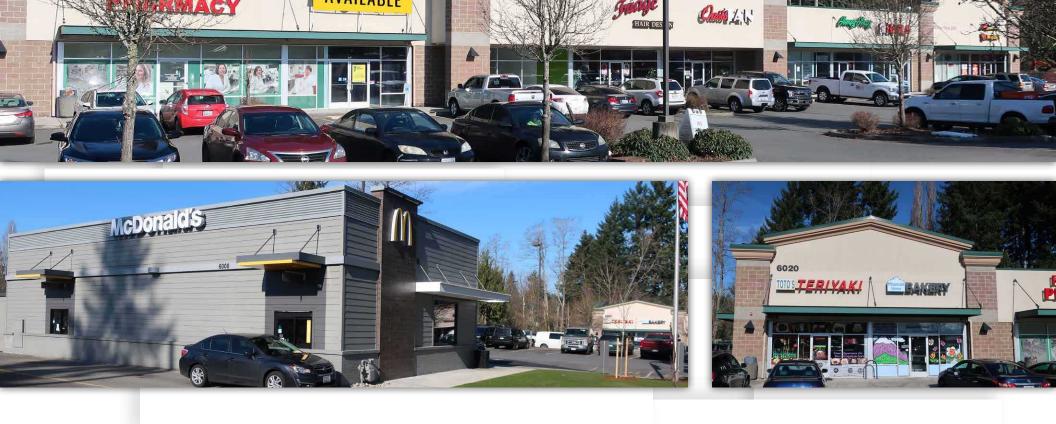

#### CURRENT TENANT LINE UP

| SUITE    | SF     | TENANT               |
|----------|--------|----------------------|
| А        | 1,200  | Toto Teriyaki        |
| В        | 1,440  | Mountain Home Bakery |
| C/D      | 2,293  | Ready Meds           |
| F/G      | 2,551  | VACANT               |
| I        | 1,153  | Triage Hair Design   |
| J        | 1,564  | Oasis Tan            |
| K        | 1,000  | Excel Pacific        |
| М        | 1,200  | Hempy Hippy          |
| N        | 960    | Gorgeous Nails       |
| 0        | 1,140  | China Foot Spa       |
| Р        | 1,535  | Pizza Hut            |
| Total SF | 16,036 |                      |

## LACEY AERIAL

**LACEY, WA** situated on the southern tip of the Puget Sound offering unlimited opportunities for outdoor recreation with the adjoining 3,7000-acre Nisqually National Wildlife Refuge. Lacey residents are highly educated, community-oriented, and enjoy the highest median household income of any city in Thurston County. Businesses have taken notice and economic development has flourished. Six times over the last eight years, quarterly employment growth has ranked within the top 15% of the 325 largest US metropolitan counties.