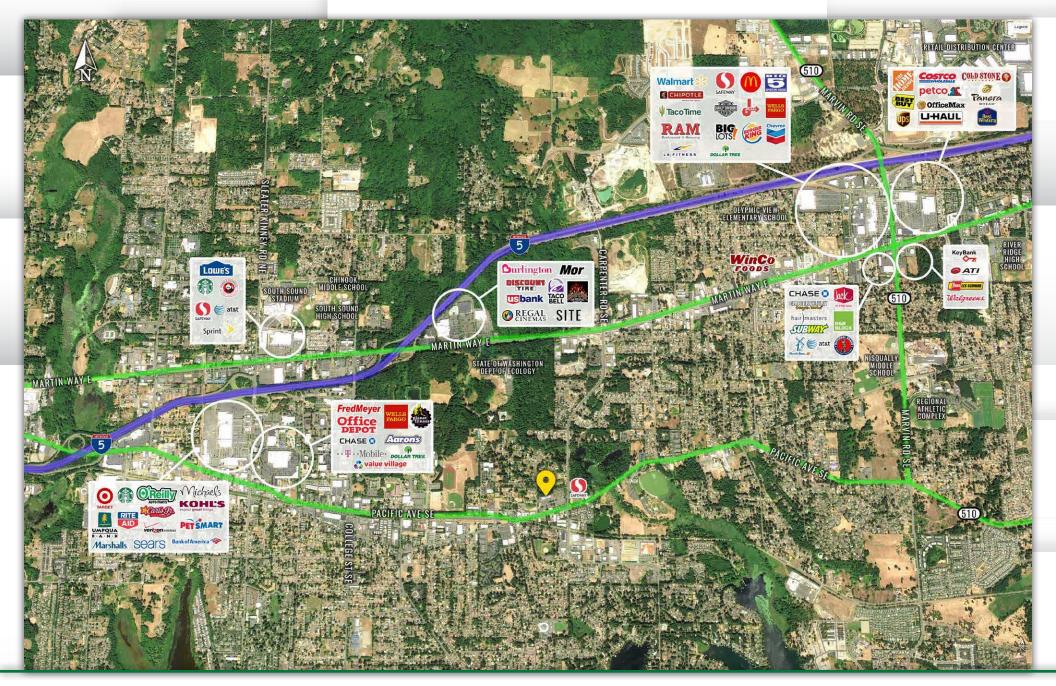

## LACEY AERIAL

**LACEY, WA** situated on the southern tip of the Puget Sound offering unlimited opportunities for outdoor recreation with the adjoining 3,7000-acre Nisqually National Wildlife Refuge. Lacey residents are highly educated, community-oriented, and enjoy the highest median household income of any city in Thurston County. Businesses have taken notice and economic development has flourished. Six times over the last eight years, quarterly employment growth has ranked within the top 15% of the 325 largest US metropolitan counties.