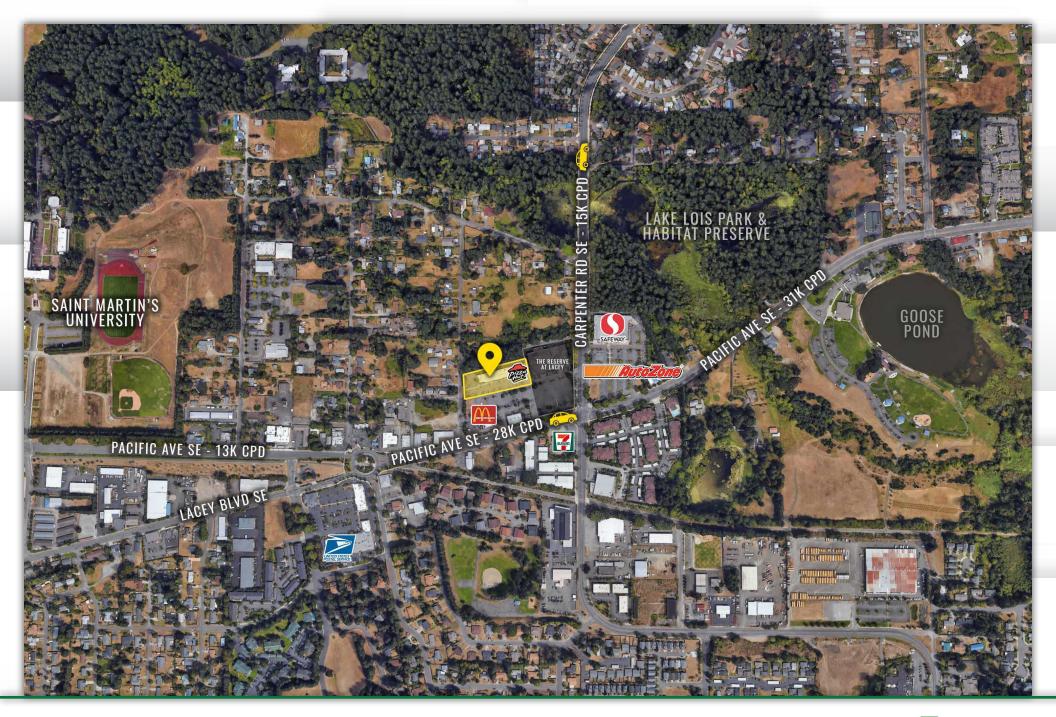

## LACEY AERIAL

**LACEY, WA** situated on the southern tip of the Puget Sound offering unlimited opportunities for outdoor recreation with the adjoining 3,7000-acre Nisqually National Wildlife Refuge. Lacey residents are highly educated, community-oriented, and enjoy the highest median household income of any city in Thurston County. Businesses have taken notice and economic development has flourished. Six times over the last eight years, quarterly employment growth has ranked within the top 15% of the 325 largest US metropolitan counties.

#### THE RESERVE AT LACEY

Coming in Summer of 2020, this over 55 apartment community is planned for 241 rooms. Situated on the NW corner of Pacific Ave and Carpenter Road, adjacent to Safeway, The Reserve at Lacey offers an immediate customer base