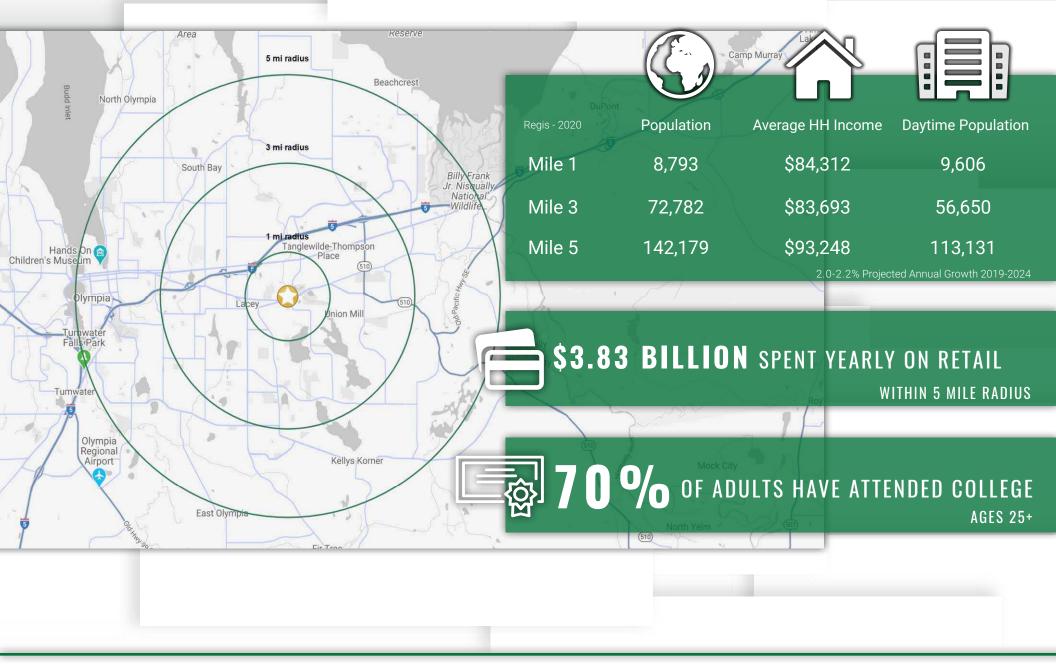

### FOR SALE

6020 Pacific Ave SE Lacey, WA 98503

Meds

**AVAILABLE** 





Patric Grissom



# TERMS OF THE OFFERING





| PRICE            | \$2,800,000 |
|------------------|-------------|
| CAP RATE         | 7.85%       |
| BUILDING SIZE    | 16,080 SF   |
| LAND             | 1.36 ACRES  |
| YEAR BUILT       | 2005        |
| NUMBER OF OWNERS | 1           |
|                  |             |



## DEMOGRAPHICS



#### CURRENT TENANT LINE UP

| SUITE    | SF     | TENANT               |
|----------|--------|----------------------|
| А        | 1,200  | Toto Teriyaki        |
| В        | 1,440  | Mountain Home Bakery |
| C/D      | 2,293  | Ready Meds           |
| F/G      | 2,551  | VACANT               |
| I        | 1,153  | Triage Hair Design   |
| J        | 1,564  | Oasis Tan            |
| K        | 1,000  | Excel Pacific        |
| М        | 1,200  | Hempy Hippy          |
| N        | 960    | Gorgeous Nails       |
| 0        | 1,140  | China Foot Spa       |
| Р        | 1,535  | Pizza Hut            |
| Total SF | 16,036 |                      |



#### THE RESERVE AT LACEY

Coming in Summer of 2020, this over 55 apartment community is planned for 241 rooms. Situa