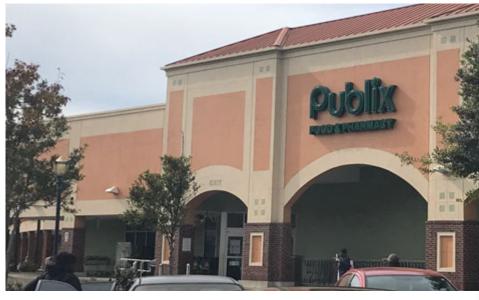

# GAINESVILLE SHOPPING CENTER

1302 N Main St, Gainesville, FL 32601

### 0.369 AC CORNER OUTPARCEL AVAILABLE

- Publix-anchored shopping center located in Downtown Gainesville, FL
- Located on N Main Street which provides excellent
  visibility and has a signalized intersection
- Just 1 mile east of the University of Florida, attracting both nearby residents and college students UF is the largest employer and presence in the City of Gainesville with 54,854 students enrolled and an academic staff of 5,077