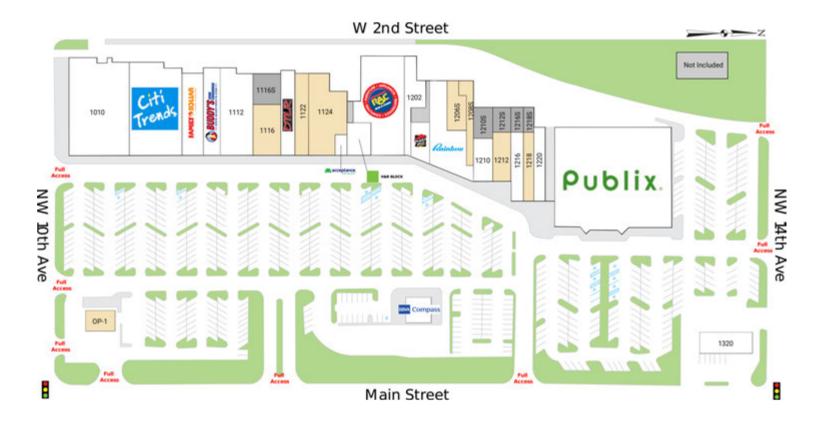

### SITE PLAN

|  | OP-1 | Available                | 0.39 AC | 1200  | Rent-A-Center      | 5,483  |
|--|------|--------------------------|---------|-------|--------------------|--------|
|  | 1010 | Beauty Max               | 20,585  | 1202  | Just Peachy        | 1,981  |
|  | 1018 | Citi Trends              | 18,800  | 1204  | Pizza Hut          | 1,400  |
|  | 1028 | Family Dollar            | 9,982   | 1206  | Rainbow            | 9,000  |
|  | 1108 | Buddy's Home Furnishings | 7,160   | 1206S | Available          | 2,000  |
|  | 1112 | Career Source            | 10,554  | 1210  | Main Street Liquor | 2,280  |
|  | 1116 | Available                | 4,000   | 1212  | Available          | 2,715  |
|  | 1120 | DTLR                     | 4,400   | 1216  | Chinese Takeout    | 1,800  |
|  | 1122 | Available                | 2,518   | 1218  | Available          | 1,800  |
|  | 1124 | Available                | 8,549   | 1220  | Q Nails            | 2,000  |
|  | 1126 | Acceptance Insurance     | 800     | 1302  | Publix             | 38,400 |
|  | 1140 | Compass Bank             | 12,000  | 1320  | Tire Outlet        | 2,400  |
|  | 1150 | H&R Block                | 3,480   |       |                    |        |
|  |      |                          |         |       |                    |        |