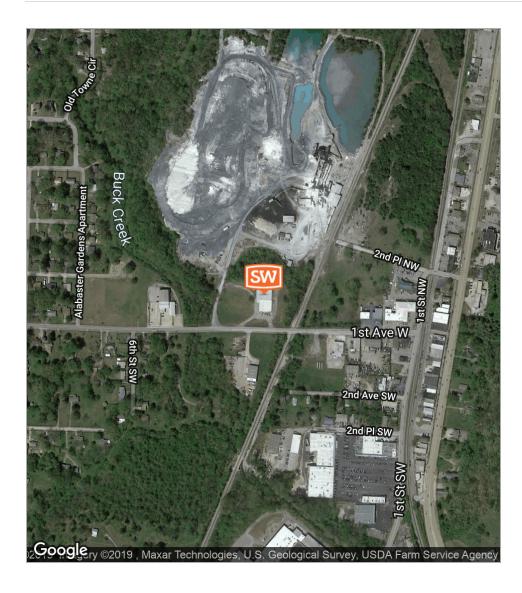

### 400 1st Avenue West

400 1st Avenue West, Alabaster, AL 35007

The information contained herein is from sources deemed reliable. No representation is made to the accuracy herein.