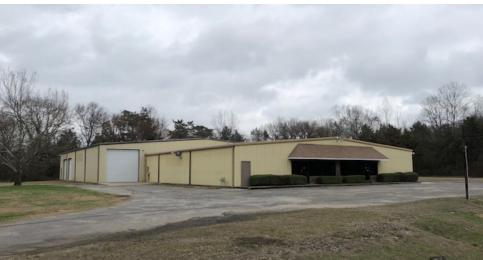

#### PROPERTY OVERVIEW

Rare 16,000 SF building available for purchase close to Pelham/Alabaster line. Less than 1.5 miles from Alabaster Promenade and 165!

## 400 1st Avenue West

400 1st Avenue West, Alabaster, AL 35007

The information contained herein is from sources deemed reliable. No representation is made to the accuracy herein.