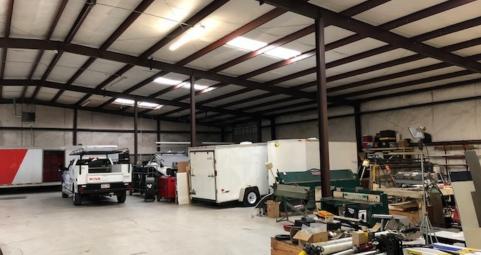

#### PROPERTY HIGHLIGHTS

- 1,125 SF office space
- 14,800 SF warehouse (4,800 SF is fully-conditioned space)
- 3-phase power
- 2 dock high doors
- 2 drive in doors

The information contained herein is from sources deemed reliable. No representation is made to the accuracy herein.

## 400 1st Avenue West

400 1st Avenue West, Alabaster, AL 35007

The information contained herein is from sources deemed reliable. No representation is made to the accuracy herein.