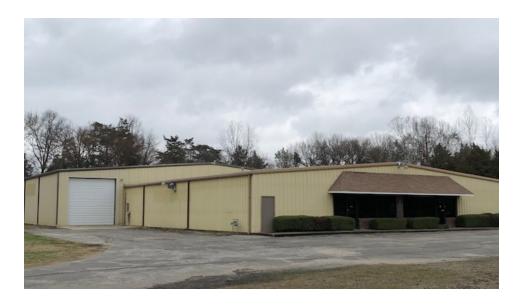

### FOR SALE

### 400 1st Avenue West

400 1st Avenue West, Alabaster, AL 35007

#### **PROPERTY SUMMARY**

**Building Size:** 16,000 SF

Sale Price: Negotiable

**Lot Size:** 2.89 Acres

#### PROPERTY OVERVIEW

Rare 16,000 SF building available for purchase close to Pelham/Alabaster line. Less than 1.5 miles from Alabaster Promenade and 165!