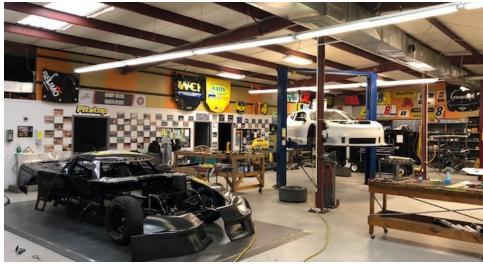

#### PROPERTY HIGHLIGHTS

- 1,125 SF office space
- 14,800 SF warehouse (4,800 SF is fully-conditioned space)
- 3-phase power
- 2 dock high doors
- 2 drive in doors

The information contained herein is from sources deemed reliable. No representation is made to the accuracy herein.

### 400 1st Avenue West

400 1st Avenue West, Alabaster, AL 35007

The information contained herein is from sources deemed reliable. No representation is made to the accuracy herein.