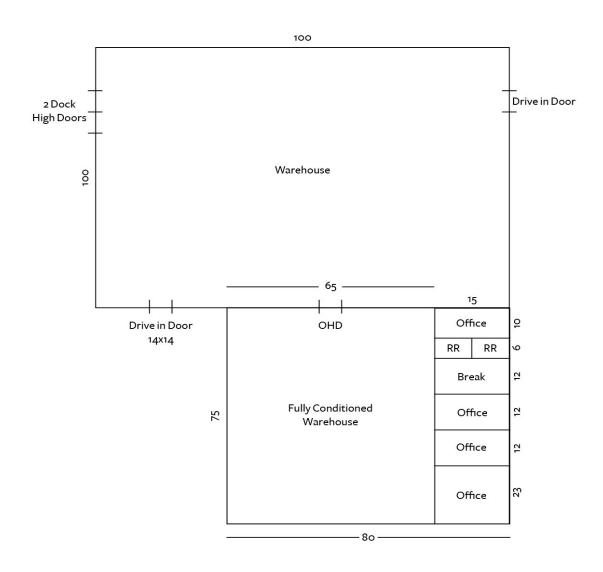

#### **PROPERTY SUMMARY**

**Building Size:** 16,000 SF

Sale Price: Negotiable

**Lot Size:** 2.89 Acres

#### PROPERTY HIGHLIGHTS

- 1,125 SF office space
- 14,800 SF warehouse (4,800 SF is fully-conditioned space)
- 3-phase power
- 2 dock high doors
- 2 drive in doors

The information contained herein is from sources deemed reliable. No representation is made to the accuracy herein.

## 400 1st Avenue West

400 1st Avenue West, Alabaster, AL 35007

The information contained herein is from sources deemed reliable. No representation is made to the accuracy herein.