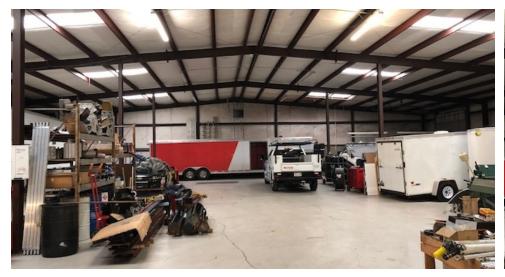

#### PROPERTY HIGHLIGHTS

- 1,125 SF office space
- 14,800 SF warehouse (4,800 SF is fully-conditioned space)
- 3-phase power
- 2 dock high doors
- 2 drive in doors

The information contained herein is from sources deemed reliable. No representation is made to the accuracy herein.

## 400 1st Avenue West

400 1st Avenue West, Alabaster, AL 35007

The information contained herein is from sources deemed reliable. No representation is made to the accuracy herein.