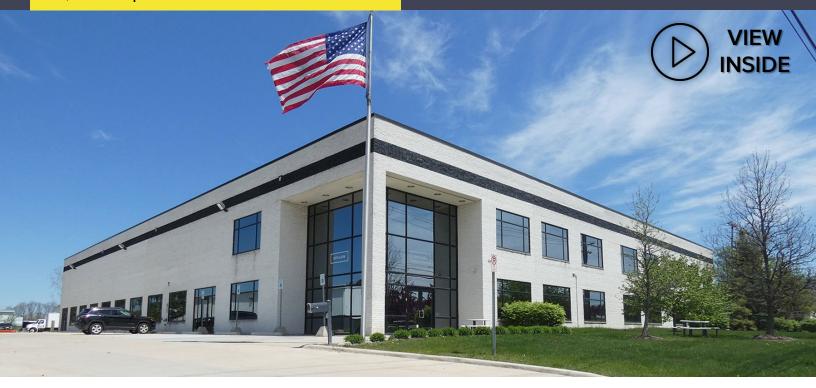

### 2455 FEATHERSTONE ROAD AUBURN HILLS, MICHIGAN

**INVESTMENT SALE** – HI-TECH 42,597 Square Feet Available

### **EXCELLENT CORPORATE HQ LOCATION**

#### **PROPERTY FEATURES**

- 42,597 square feet building leased to CATL
- Built in 2001 and located on 2.160 acres
- 6,089 sq. ft. office on 2<sup>nd</sup> floor with elevator
- 24' clear height
- (2) 12x14 grade level doors, (1) truckwell
- · Zoned Light Industrial
- 72 +/- parking spaces
- Main road signage
- 24-hour access
- 100% air-conditioned
- 2000 amps, 480 volts, 3-phase, heavy
- Sale Price: \$5,000,000 (\$117.38/sq.ft.)
- 2021 NOI \$308,646.15 with 3% escalations
- 7-year lease with a termination right after the 5<sup>th</sup> year
- In the heart of the Auburn Hills corridor just off I-75 and M-59 across from Stellantis World HQ