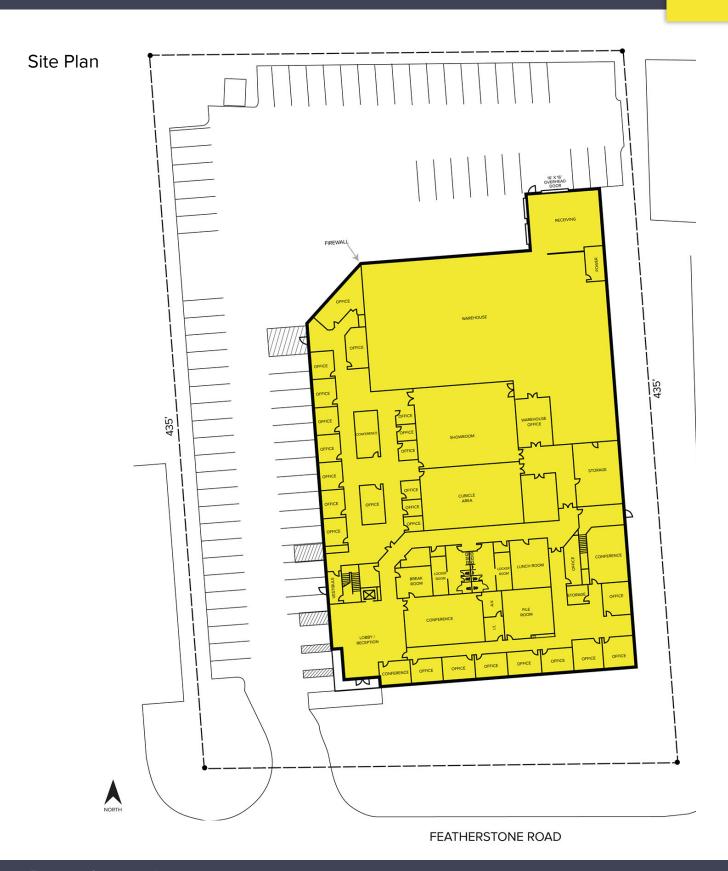

### 2455 FEATHERSTONE ROAD AUBURN HILLS, MICHIGAN

**INVESTMENT SALE** – HI-TECH 42,597 Square Feet Available

#### **PROPERTY FEATURES**

- 42,597 square feet building leased to CATL
- Built in 2001 and located on 2.160 acres
- 6,089 sq. ft. office on 2<sup>nd</sup> floor with elevator
- 24' clear height
- (2) 12x14 grade level doors, (1) truckwell
- · Zoned Light Industrial
- 72 +/- parking spaces
- Main road signage
- 24-hour access
- 100% air-conditioned
- 2000 amps, 480 volts, 3-phase, heavy
- Sale Price: \$5,000,000 (\$117.38/sq.ft.)
- 2021 NOI \$308,646.15 with 3% escalations
- 7-year lease with a termination right after the 5<sup>th</sup> year
- In the heart of the Auburn Hills corridor just off I-75 and M-59 across from Stellantis World HQ