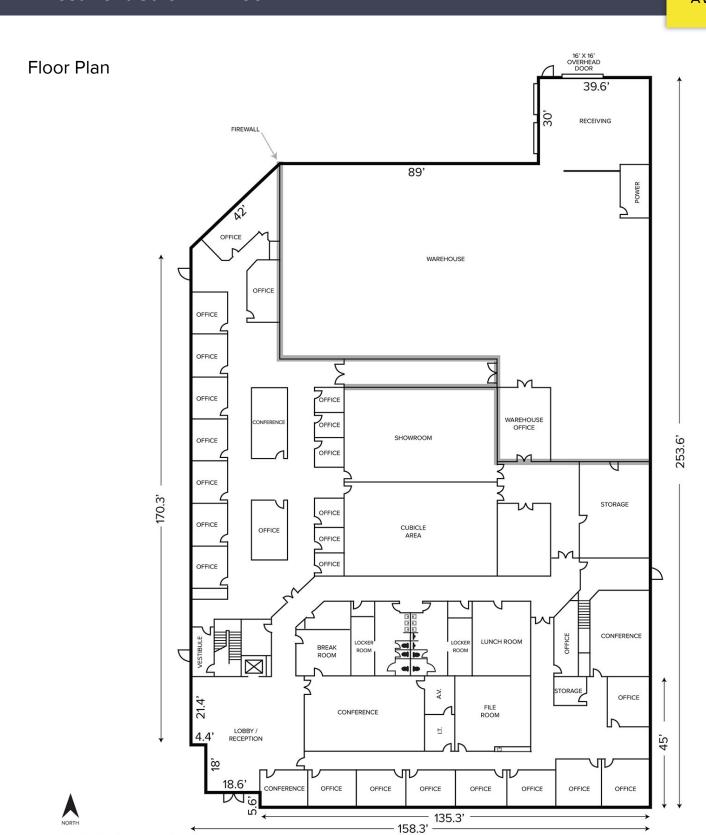

### 2455 FEATHERSTONE ROAD AUBURN HILLS, MICHIGAN

**INVESTMENT SALE** – HI-TECH 42,597 Square Feet Available

#### **PROPERTY FEATURES**

- 42,597 square feet building leased to CATL
- Built in 2001 and located on 2.160 acres
- 6,089 sq. ft. office on 2<sup>nd</sup> floor with elevator
- 24' clear height
- (2) 12x14 grade level doors, (1) truckwell
- · Zoned Light Industrial
- 72 +/- parking spaces
- Main road signage
- 24-hour access
- 100% air-conditioned
- 2000 amps, 480 volts, 3-phase, heavy
- Sale Price: \$5,000,000 (\$117.38/sq.ft.)
- 2021 NOI \$308,646.15 with 3% escalations
- 7-year lease with a termination right after the 5<sup>th</sup> year
- In the heart of the Auburn Hills corridor just off I-75 and M-59 across from Stellantis World HQ