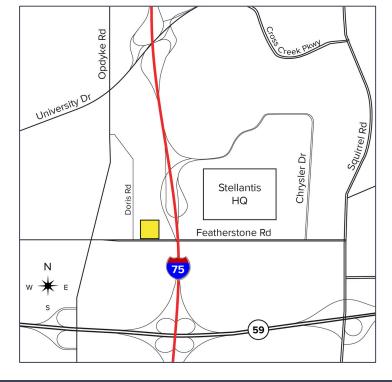

#### **PROPERTY FEATURES**

- 42,597 square feet building leased to CATL
- Built in 2001 and located on 2.160 acres
- 6,089 sq. ft. office on 2<sup>nd</sup> floor with elevator
- 24' clear height
- (2) 12x14 grade level doors, (1) truckwell
- · Zoned Light Industrial
- 72 +/- parking spaces
- Main road signage
- 24-hour access
- 100% air-conditioned
- 2000 amps, 480 volts, 3-phase, heavy
- Sale Price: \$5,000,000 (\$117.38/sq.ft.)
- 2021 NOI \$308,646.15 with 3% escalations
- 7-year lease with a termination right after the 5<sup>th</sup> year
- In the heart of the Auburn Hills corridor just off I-75 and M-59 across from Stellantis World HQ