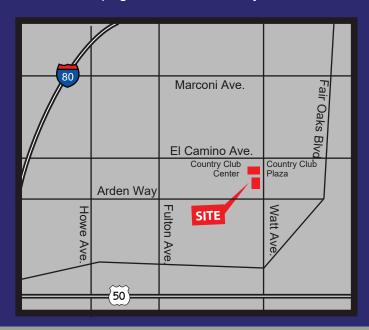

#### **COMMENTS:**

Centrally located, approximately midway between two (2) major arterials, the property is at the center of Watt Corridor's commercial hub.

Walking distance to significant regional retail centers and business support services and minutes from some of Sacramento's finest neighborhoods and amenities.