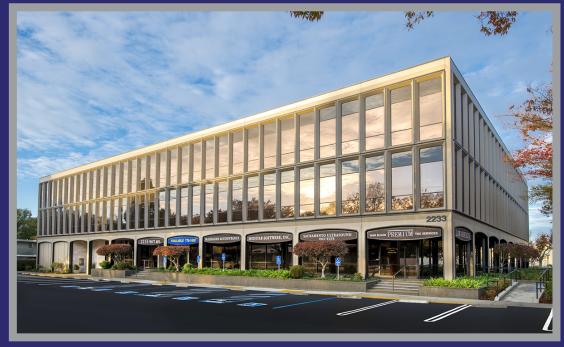

## 210 SF - 5,840 SF OFFICE FOR LEASE WITH RETAIL VISIBILITY AND SIGNAGE

# 2233 & 2255 WATT AVENUE SACRAMENTO, CA

#### **COMMENTS:**

Centrally located, approximately midway between two (2) major arterials, the property is at the center of Watt Corridor's commercial hub.

Walking distance to significant regional retail centers and business support services and minutes from some of Sacramento's finest neighborhoods and amenities.