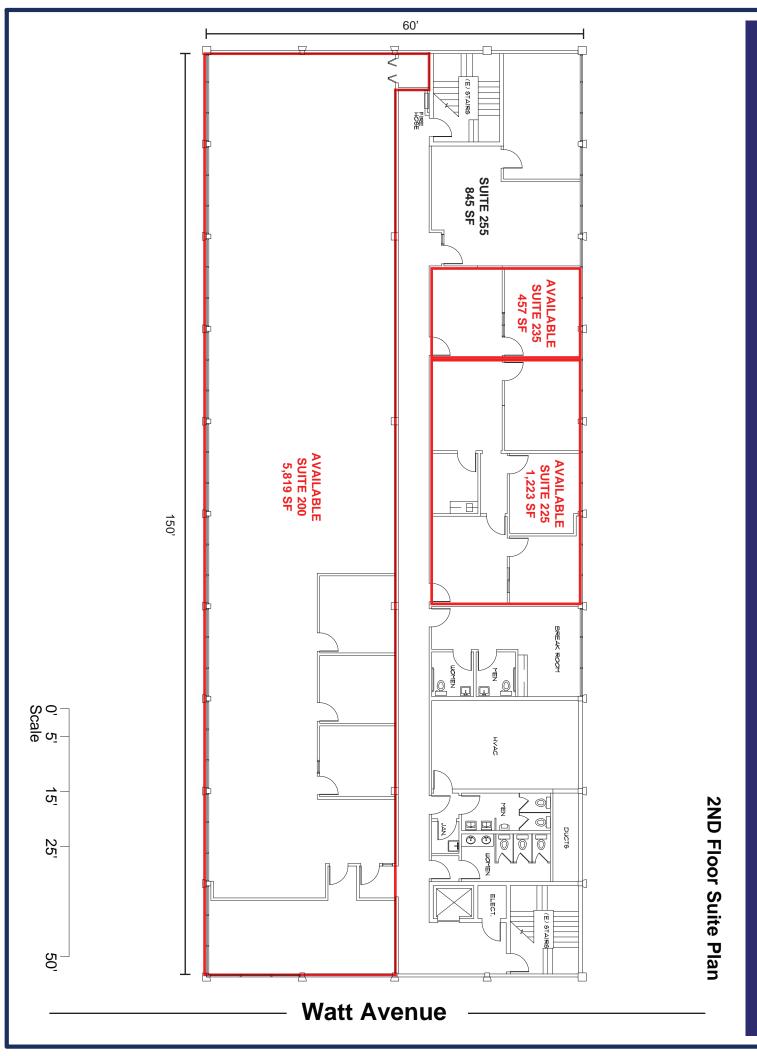

#### 2255 WATT AVE, SACRAMENTO, CA CURRENT AVAILABLE SUITES

| 2255 Watt Ave, Suite 10  This Quasi-retail space has glass on 4-sides and visibility to Watt Ave. It is a very attractive and                                                                                          | 1,520 | \$1.59 PSF, \$2,417.00           |
|------------------------------------------------------------------------------------------------------------------------------------------------------------------------------------------------------------------------|-------|----------------------------------|
| unique space that is mostly open with 2 private rooms and a small storage area.                                                                                                                                        |       |                                  |
| 2255 Watt Ave, Suite 50                                                                                                                                                                                                | 2.062 |                                  |
| This suite has a reception area, break room, large work area/cubicles and three private offices with floor to ceiling windows. Excellent signage and visibility on Watt Ave. Generator available.  Separate HVAC unit. | 2,962 | \$1.45 PSF, \$4,295.00           |
| 2255 Watt Ave, Suite 100                                                                                                                                                                                               |       |                                  |
| Attractive office suite with a reception area and two private offices.                                                                                                                                                 | 693   | \$1.44 PSF, \$998.00             |
| 2255 Watt Ave, Suite 120                                                                                                                                                                                               |       |                                  |
| Single private office.                                                                                                                                                                                                 | 210   | \$1.49 PSF, \$313.00             |
| 2255 Watt Ave, Suite 165                                                                                                                                                                                               |       |                                  |
| Small ground floor office with a reception area and                                                                                                                                                                    | 727   | \$1.44 PSF, \$1,047.00           |
| two attractive offices on the window line.                                                                                                                                                                             |       | Ψ1.77 151, Ψ1,077.00             |
| 2255 Watt Ave, Suite 180                                                                                                                                                                                               | 0.10  |                                  |
| Ground floor office with a reception area and three                                                                                                                                                                    | 913   | \$1.39 PSF, \$1,269.00           |
| private offices, all with windows.                                                                                                                                                                                     |       |                                  |
| 2255 Watt Ave, Suite 200                                                                                                                                                                                               | 5 010 |                                  |
| No lights needed in this large mostly open suite with 2 sides of glass. Includes a server room, 2                                                                                                                      | 5,819 | \$1.24 PSF, \$7,216.00           |
| private offices and a conference room. It can be                                                                                                                                                                       |       |                                  |
| demised.                                                                                                                                                                                                               |       |                                  |
| 2255 Wott Ama Suita 225                                                                                                                                                                                                |       |                                  |
| 2255 Watt Ave, Suite 225 This suite has a reception area, break room, large                                                                                                                                            | 1,223 |                                  |
| work area/cubicles and three large private offices                                                                                                                                                                     | 1,223 | \$1.34 PSF, \$1,640.00           |
| with floor to ceiling windows.                                                                                                                                                                                         |       |                                  |
| 2255 Watt Ave, Suite 235                                                                                                                                                                                               |       |                                  |
| One private office with floor to ceiling windows                                                                                                                                                                       | 457   | \$1.44 DOF \$670.00              |
| and a reception area.                                                                                                                                                                                                  |       | \$1.44 PSF, \$658.00             |
| 2255 Watt Ave, Suite 300                                                                                                                                                                                               |       |                                  |
| Large former attorney office suite with 15 private                                                                                                                                                                     | 4,649 | \$1.29 PSF, \$5,997.00           |
| offices, conference, copier room and reception.                                                                                                                                                                        |       | Ψ1.27 1 01, Ψ3,271.00            |
| 2255 Watt Ave, Suite 320                                                                                                                                                                                               |       |                                  |
| Reception area and four (4) private offices.                                                                                                                                                                           | 1,191 | \$1.34 PSF, \$1,596.00           |
| 2255 Watt Ave, Suite 335                                                                                                                                                                                               |       |                                  |
| Reception area, a private office and meeting room.                                                                                                                                                                     | 772   | \$1.44 PSF, \$1,112.00           |
| 2255 Watt Ave, Suite 385                                                                                                                                                                                               |       |                                  |
| Reception area, a private office and file room                                                                                                                                                                         | 615   | \$1.44 PSF, \$886.00             |
|                                                                                                                                                                                                                        |       | φ1. <del>ττ</del> 1.51', φοου.υυ |