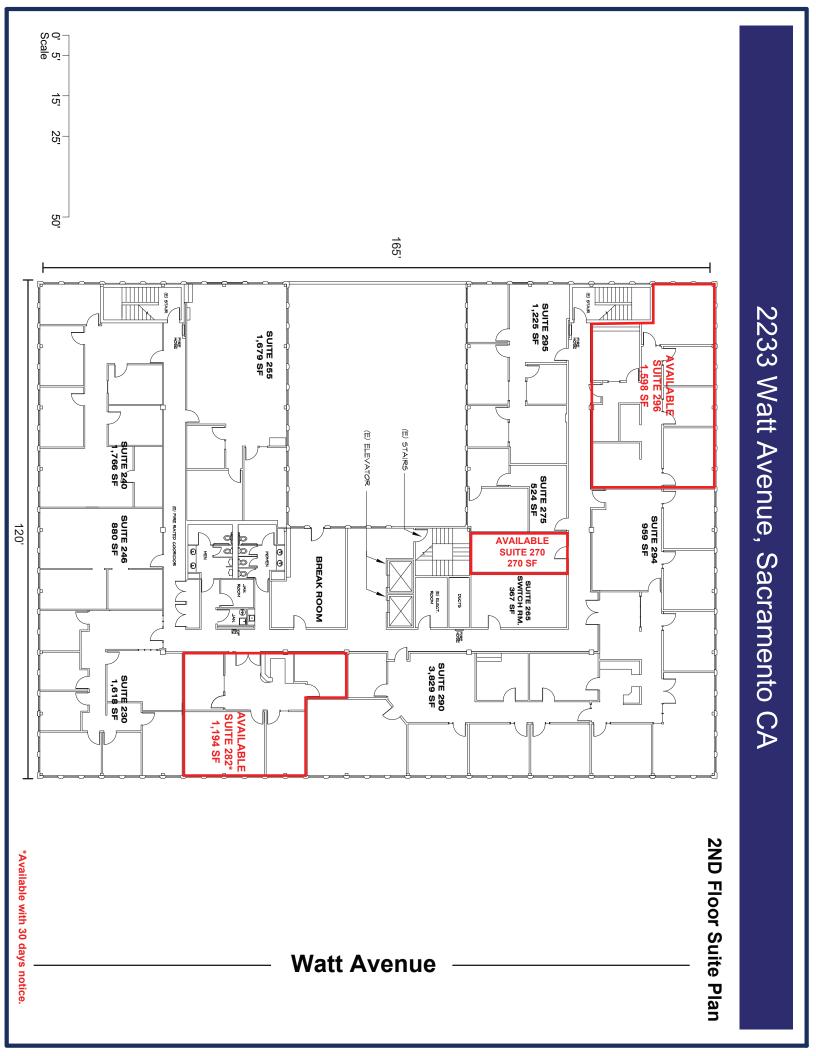

#### 2233 WATT AVE, SACRAMENTO, CA CURRENT AVAILABLE SUITES

| Suites                                                                                                                                                                    | Rentable Sq. Ft. | Rent                   |
|---------------------------------------------------------------------------------------------------------------------------------------------------------------------------|------------------|------------------------|
| 2233 Watt Ave, Suite 270<br>Single-room office.                                                                                                                           | 270              | \$1.49 PSF, \$402.00   |
| 2233 Watt Ave, Suite 282 Office with double door entry, three (3) offices and file room. Available with 30 days notice.                                                   | 1,194            | \$1.49 PSF, \$1,779.00 |
| 2233 Watt Ave, Suite 296 Corner office suite with excellent glass line, four (4) private offices and breakroom.                                                           | 1,598            | \$1.49 PSF, \$2,381.00 |
| 2233 Watt Ave, Suite 360  Large corner office suite with excellent glass line, open plan, eight (8) private offices and breakroom. Includes cubicle furniture if desired. | 4,421            | \$1.39 PSF, \$6,145.00 |