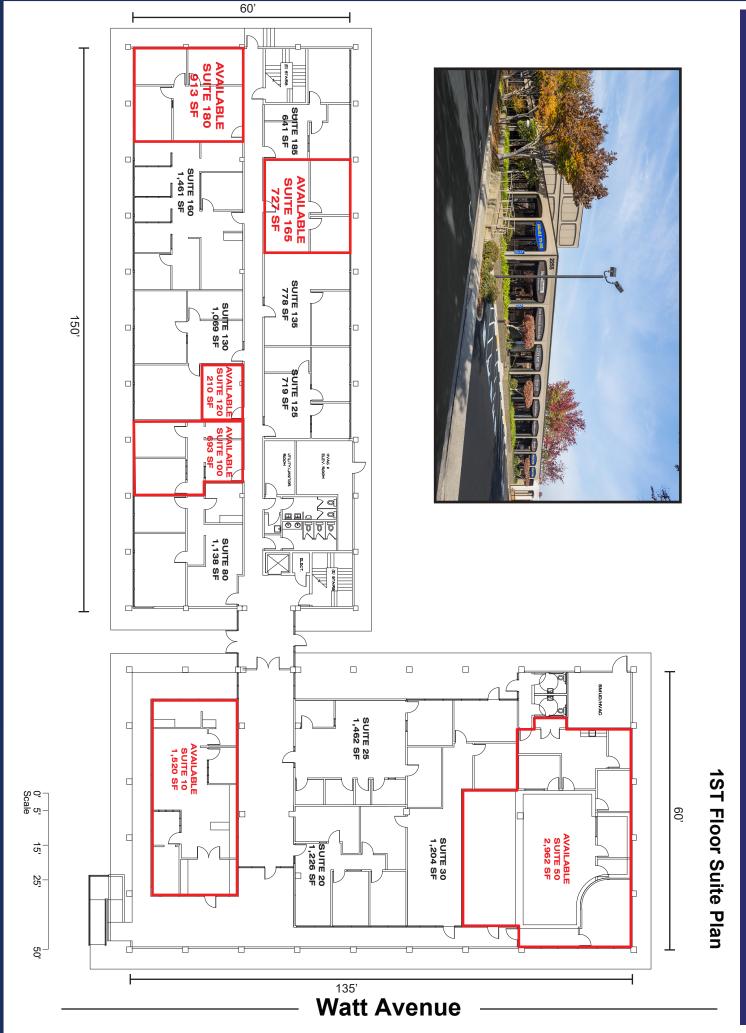

#### 2255 WATT AVE, SACRAMENTO, CA CURRENT AVAILABLE SUITES

| 2255 Watt Ave, Suite 10  This Quasi-retail space has glass on 4-sides and visibility to Watt Ave. It is a very attractive and                                                                                          | 1,520 | \$1.59 PSF, \$2,417.00           |
|------------------------------------------------------------------------------------------------------------------------------------------------------------------------------------------------------------------------|-------|----------------------------------|
| unique space that is mostly open with 2 private rooms and a small storage area.                                                                                                                                        |       |                                  |
| 2255 Watt Ave, Suite 50                                                                                                                                                                                                | 2.062 |                                  |
| This suite has a reception area, break room, large work area/cubicles and three private offices with floor to ceiling windows. Excellent signage and visibility on Watt Ave. Generator available.  Separate HVAC unit. | 2,962 | \$1.45 PSF, \$4,295.00           |
| 2255 Watt Ave, Suite 100                                                                                                                                                                                               |       |                                  |
| Attractive office suite with a reception area and two private offices.                                                                                                                                                 | 693   | \$1.44 PSF, \$998.00             |
| 2255 Watt Ave, Suite 120                                                                                                                                                                                               |       |                                  |
| Single private office.                                                                                                                                                                                                 | 210   | \$1.49 PSF, \$313.00             |
| 2255 Watt Ave, Suite 165                                                                                                                                                                                               |       |                                  |
| Small ground floor office with a reception area and                                                                                                                                                                    | 727   | \$1.44 PSF, \$1,047.00           |
| two attractive offices on the window line.                                                                                                                                                                             |       | Ψ1.77 151, Ψ1,077.00             |
| 2255 Watt Ave, Suite 180                                                                                                                                                                                               | 0.10  |                                  |
| Ground floor office with a reception area and three                                                                                                                                                                    | 913   | \$1.39 PSF, \$1,269.00           |
| private offices, all with windows.                                                                                                                                                                                     |       |                                  |
| 2255 Watt Ave, Suite 200                                                                                                                                                                                               | 5 010 |                                  |
| No lights needed in this large mostly open suite with 2 sides of glass. Includes a server room, 2                                                                                                                      | 5,819 | \$1.24 PSF, \$7,216.00           |
| private offices and a conference room. It can be                                                                                                                                                                       |       |                                  |
| demised.                                                                                                                                                                                                               |       |                                  |
| 2255 Wott Ama Suita 225                                                                                                                                                                                                |       |                                  |
| 2255 Watt Ave, Suite 225 This suite has a reception area, break room, large                                                                                                                                            | 1,223 |                                  |
| work area/cubicles and three large private offices                                                                                                                                                                     | 1,223 | \$1.34 PSF, \$1,640.00           |
| with floor to ceiling windows.                                                                                                                                                                                         |       |                                  |
| 2255 Watt Ave, Suite 235                                                                                                                                                                                               |       |                                  |
| One private office with floor to ceiling windows                                                                                                                                                                       | 457   | \$1.44 DOF \$670.00              |
| and a reception area.                                                                                                                                                                                                  |       | \$1.44 PSF, \$658.00             |
| 2255 Watt Ave, Suite 300                                                                                                                                                                                               |       |                                  |
| Large former attorney office suite with 15 private                                                                                                                                                                     | 4,649 | \$1.29 PSF, \$5,997.00           |
| offices, conference, copier room and reception.                                                                                                                                                                        |       | Ψ1.27 1 01, Ψ3,271.00            |
| 2255 Watt Ave, Suite 320                                                                                                                                                                                               |       |                                  |
| Reception area and four (4) private offices.                                                                                                                                                                           | 1,191 | \$1.34 PSF, \$1,596.00           |
| 2255 Watt Ave, Suite 335                                                                                                                                                                                               |       |                                  |
| Reception area, a private office and meeting room.                                                                                                                                                                     | 772   | \$1.44 PSF, \$1,112.00           |
| 2255 Watt Ave, Suite 385                                                                                                                                                                                               |       |                                  |
| Reception area, a private office and file room                                                                                                                                                                         | 615   | \$1.44 PSF, \$886.00             |
|                                                                                                                                                                                                                        |       | φ1. <del>ττ</del> 1.51', φοου.υυ |