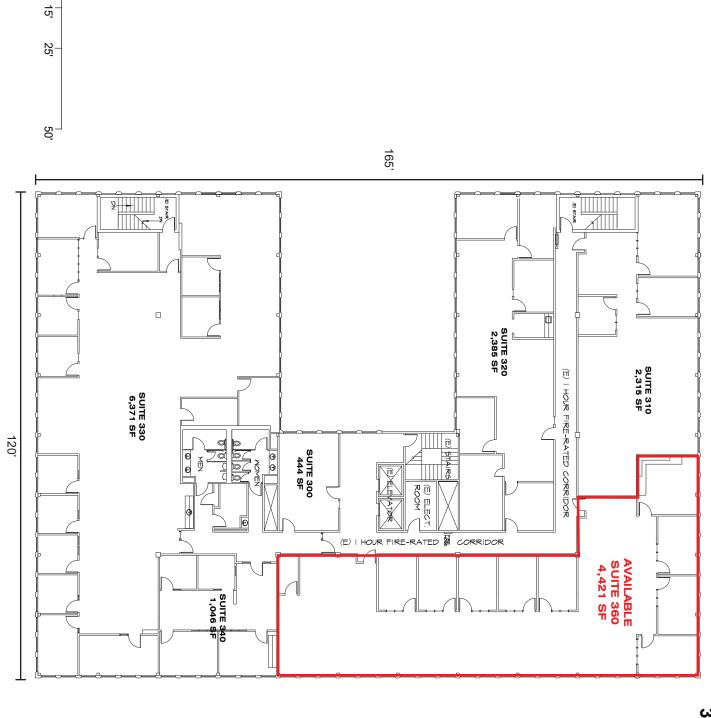

#### 2233 WATT AVE, SACRAMENTO, CA CURRENT AVAILABLE SUITES

| Suites                                                                                                                                                                    | Rentable Sq. Ft. | Rent                   |
|---------------------------------------------------------------------------------------------------------------------------------------------------------------------------|------------------|------------------------|
| 2233 Watt Ave, Suite 270<br>Single-room office.                                                                                                                           | 270              | \$1.49 PSF, \$402.00   |
| 2233 Watt Ave, Suite 282 Office with double door entry, three (3) offices and file room. Available with 30 days notice.                                                   | 1,194            | \$1.49 PSF, \$1,779.00 |
| 2233 Watt Ave, Suite 296 Corner office suite with excellent glass line, four (4) private offices and breakroom.                                                           | 1,598            | \$1.49 PSF, \$2,381.00 |
| 2233 Watt Ave, Suite 360  Large corner office suite with excellent glass line, open plan, eight (8) private offices and breakroom. Includes cubicle furniture if desired. | 4,421            | \$1.39 PSF, \$6,145.00 |