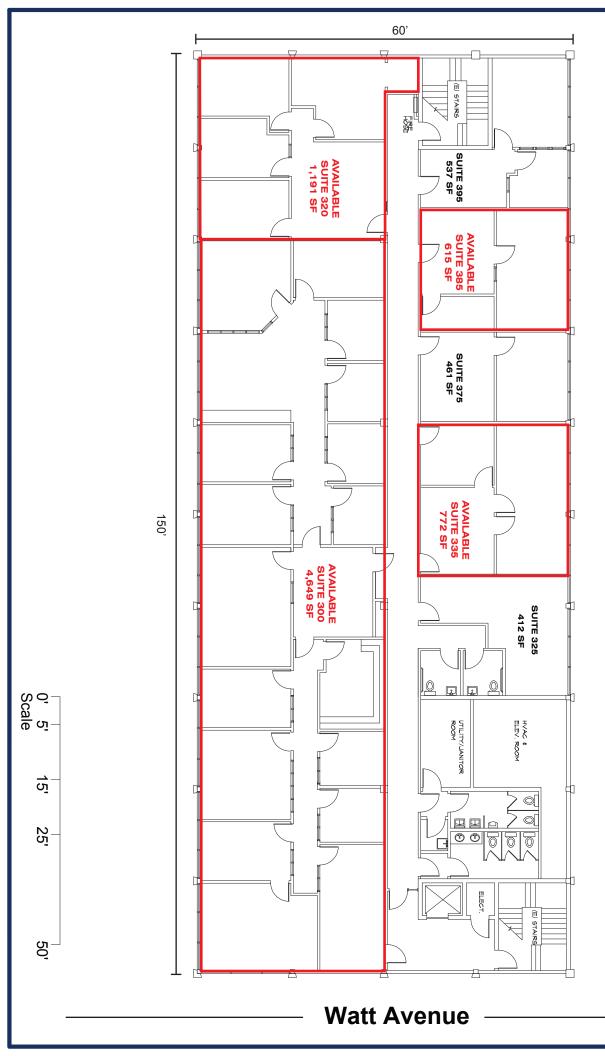

#### 2255 WATT AVE, SACRAMENTO, CA CURRENT AVAILABLE SUITES

| 2255 Watt Ave, Suite 10  This Quasi-retail space has glass on 4-sides and visibility to Watt Ave. It is a very attractive and                                                                                          | 1,520 | \$1.59 PSF, \$2,417.00           |
|------------------------------------------------------------------------------------------------------------------------------------------------------------------------------------------------------------------------|-------|----------------------------------|
| unique space that is mostly open with 2 private rooms and a small storage area.                                                                                                                                        |       |                                  |
| 2255 Watt Ave, Suite 50                                                                                                                                                                                                | 2.062 |                                  |
| This suite has a reception area, break room, large work area/cubicles and three private offices with floor to ceiling windows. Excellent signage and visibility on Watt Ave. Generator available.  Separate HVAC unit. | 2,962 | \$1.45 PSF, \$4,295.00           |
| 2255 Watt Ave, Suite 100                                                                                                                                                                                               |       |                                  |
| Attractive office suite with a reception area and two private offices.                                                                                                                                                 | 693   | \$1.44 PSF, \$998.00             |
| 2255 Watt Ave, Suite 120                                                                                                                                                                                               |       |                                  |
| Single private office.                                                                                                                                                                                                 | 210   | \$1.49 PSF, \$313.00             |
| 2255 Watt Ave, Suite 165                                                                                                                                                                                               |       |                                  |
| Small ground floor office with a reception area and                                                                                                                                                                    | 727   | \$1.44 PSF, \$1,047.00           |
| two attractive offices on the window line.                                                                                                                                                                             |       | Ψ1.77 151, Ψ1,077.00             |
| 2255 Watt Ave, Suite 180                                                                                                                                                                                               | 0.10  |                                  |
| Ground floor office with a reception area and three                                                                                                                                                                    | 913   | \$1.39 PSF, \$1,269.00           |
| private offices, all with windows.                                                                                                                                                                                     |       |                                  |
| 2255 Watt Ave, Suite 200                                                                                                                                                                                               | 5 010 |                                  |
| No lights needed in this large mostly open suite with 2 sides of glass. Includes a server room, 2                                                                                                                      | 5,819 | \$1.24 PSF, \$7,216.00           |
| private offices and a conference room. It can be                                                                                                                                                                       |       |                                  |
| demised.                                                                                                                                                                                                               |       |                                  |
| 2255 Wott Ama Suita 225                                                                                                                                                                                                |       |                                  |
| 2255 Watt Ave, Suite 225 This suite has a reception area, break room, large                                                                                                                                            | 1,223 |                                  |
| work area/cubicles and three large private offices                                                                                                                                                                     | 1,223 | \$1.34 PSF, \$1,640.00           |
| with floor to ceiling windows.                                                                                                                                                                                         |       |                                  |
| 2255 Watt Ave, Suite 235                                                                                                                                                                                               |       |                                  |
| One private office with floor to ceiling windows                                                                                                                                                                       | 457   | \$1.44 DOF \$670.00              |
| and a reception area.                                                                                                                                                                                                  |       | \$1.44 PSF, \$658.00             |
| 2255 Watt Ave, Suite 300                                                                                                                                                                                               |       |                                  |
| Large former attorney office suite with 15 private                                                                                                                                                                     | 4,649 | \$1.29 PSF, \$5,997.00           |
| offices, conference, copier room and reception.                                                                                                                                                                        |       | Ψ1.27 1 01, Ψ3,271.00            |
| 2255 Watt Ave, Suite 320                                                                                                                                                                                               |       |                                  |
| Reception area and four (4) private offices.                                                                                                                                                                           | 1,191 | \$1.34 PSF, \$1,596.00           |
| 2255 Watt Ave, Suite 335                                                                                                                                                                                               |       |                                  |
| Reception area, a private office and meeting room.                                                                                                                                                                     | 772   | \$1.44 PSF, \$1,112.00           |
| 2255 Watt Ave, Suite 385                                                                                                                                                                                               |       |                                  |
| Reception area, a private office and file room                                                                                                                                                                         | 615   | \$1.44 PSF, \$886.00             |
|                                                                                                                                                                                                                        |       | φ1. <del>ττ</del> 1.51', φοου.υυ |