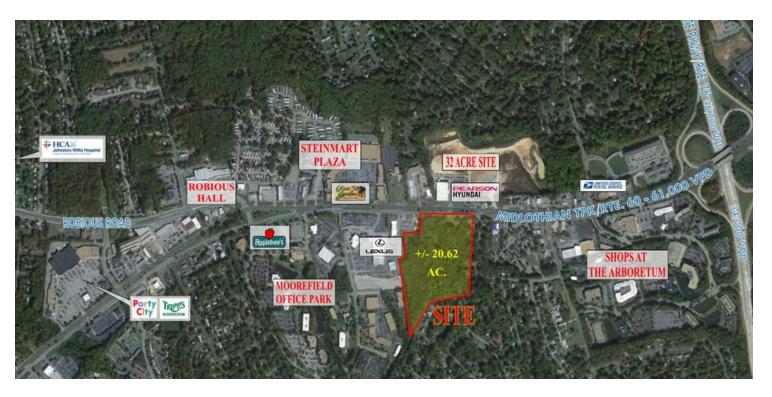

#### **OFFERING SUMMARY**

**Lot Size:** 20.62 acres

**Zoning:** C-2 & C-3

**Traffic Count:** 61,000 VPD

Midlothian Tpk

#### **PROPERTY OVERVIEW**

20.62 acre raw and zoned site approved for new intersection at the existing crossover serving Hyundai Dealership on Midlothian Turnpike