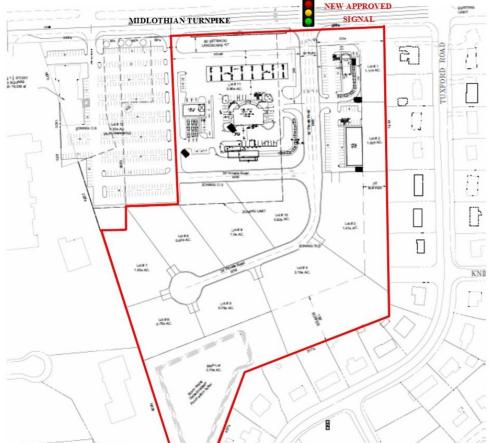

#### **PROPERTY OVERVIEW**

20.62 acre raw and zoned site approved for new intersection at the existing crossover serving Hyundai Dealership on Midlothian Turnpike

#### **PROPERTY HIGHLIGHTS**

- Zoned Commercial: C-2 & C-3
- · Retail pad sites
- · Anchor site
- · Approved new signalized intersection
- · Engineered site plan has been drafted
- One of the last green development sites on Midlothian Turnpike
- Allows users and developers to acquire a parcel sized and designed specifically for their needs