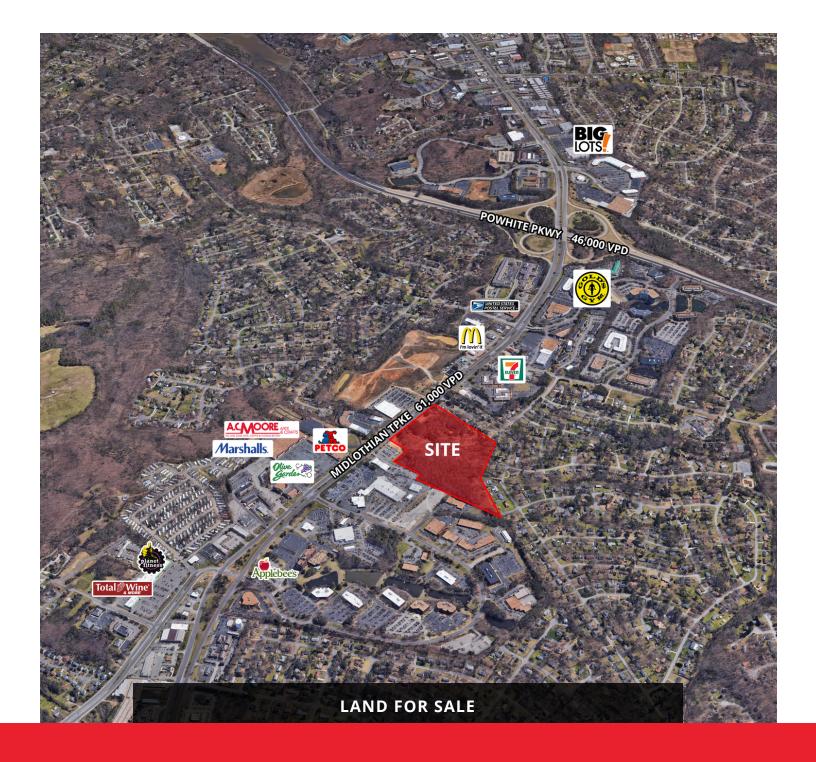

#### **PROPERTY OVERVIEW**

20.62 acre raw and zoned site approved for new intersection at the existing crossover serving Hyundai Dealership on Midlothian Turnpike

#### **PROPERTY HIGHLIGHTS**

- Zoned Commercial: C-2 & C-3
- · Retail pad sites
- · Anchor site
- · Approved new signalized intersection
- · Engineered site plan has been drafted
- One of the last green development sites on Midlothian Turnpike
- Allows users and developers to acquire a parcel sized and designed specifically for their needs