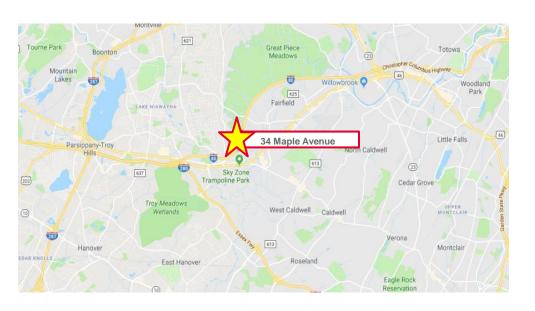

## **FOR LEASE** 34 Maple Avenue Pine Brook, NJ

Office **Property Type:** 

**Available Space:** 7,500 RSF only

**Building Size:** 130,184 sf

**Availability: Immediate** 

**Asking Rent:** Negotiable

Parking: 5 per 1,000 sf