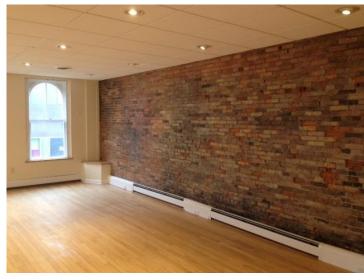

## 1,050 SF Office/Studio Space On The Commons

## **Property Highlights**

- Prime office/studio space in historic building located in ٠ the heart of Ithaca Commons
- Combination of private offices & open floor plan ٠
- Recently renovated with naturally finished hardwood ٠ floors, exposed original brick wall, & multiple 6' arched windows on two sides overlooking the commons
- 2 bathrooms & storage area