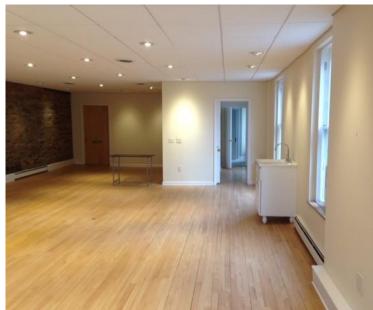

## 1,050 SF Office/Studio Space On The Commons

## **Property Highlights**

- Prime office/studio space in historic building located in ٠ the heart of Ithaca Commons
- Combination of private offices & open floor plan ٠
- Recently renovated with naturally finished hardwood ٠ floors, exposed original brick wall, & multiple 6' arched windows on two sides overlooking the commons
- 2 bathrooms & storage area