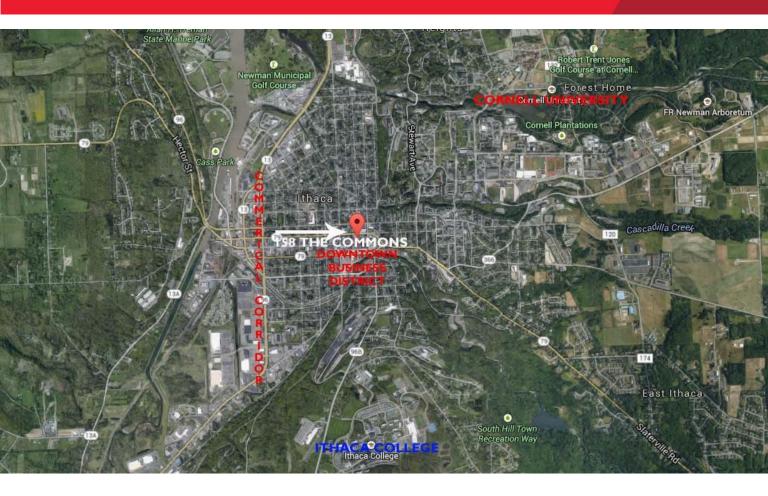

## **Location Highlights**

- Steps from the Ithaca Commons- home to some 100 ٠ unique shops & restaurants that offer a wide variety of options for every individual
- Parking is readily available in 3 nearby municipal garages
- Public bus transportation is accessible 1 block away • & there are multiple housing options within walking distance
- The Commons recently underwent a complete renovation