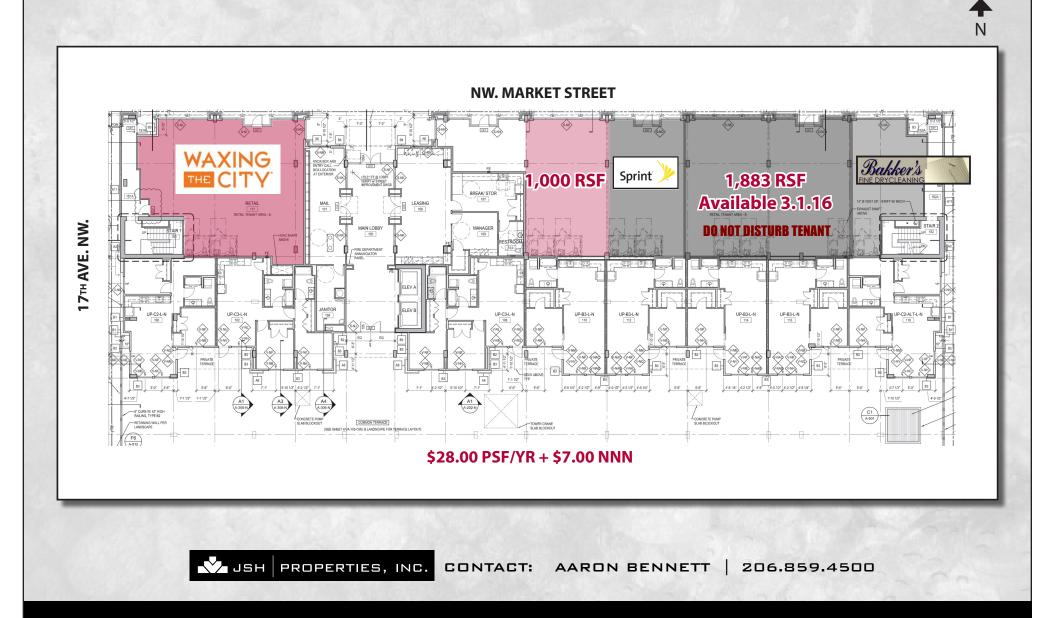

## 1545 N.W. MARKET STREET SEATTLE, WA 98107

- 260-unit mixed-use apartment project.
- Apartments are fully leased!
- 24,000 cars per day on Market Street.
- Excellent location and visibility.
- 1,000 RSF available now
- Type 1 Hood available.
- \$28.00 psf/yr + \$7.00 psf/yr NNN. (see attached floorplan)
- Free retail parking available in project for customers!

## CONTACT:

AARON BENNETT 206.859.4500

1809 7TH AVENUE, SUITE 1209 | SEATTLE, WA 98101

1,000 RSF AVAILABLE