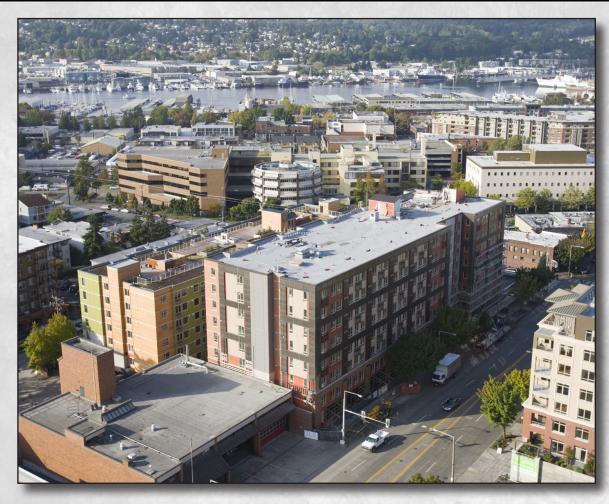

## LEVA ON MARKET STREET | BALLARD RETAIL SPACE FOR LEASE

## 1545 N.W. MARKET STREET SEATTLE, WA 98107

- 260-unit mixed-use apartment project.
- Apartments are fully leased!
- 24,000 cars per day on Market Street.
- Excellent location and visibility.
- 1,000 RSF available now
- Type 1 Hood available.
- \$28.00 psf/yr + \$7.00 psf/yr NNN. (see attached floorplan)
- Free retail parking available in project for customers!