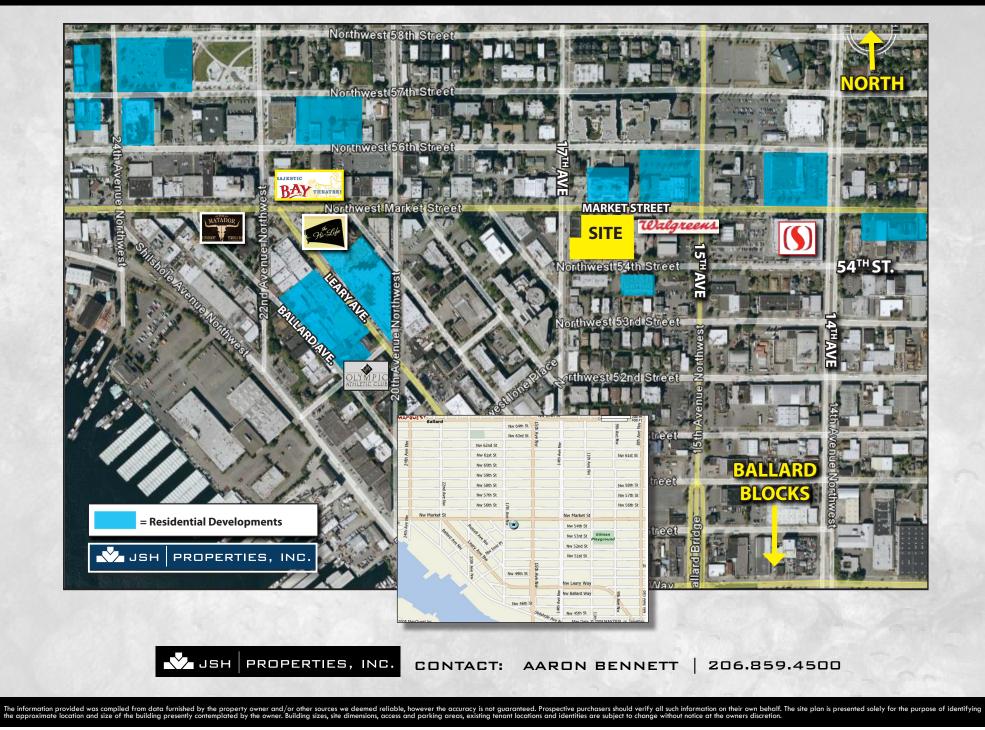

## 1545 N.W. MARKET STREET SEATTLE, WA 98107

- 260-unit mixed-use apartment project.
- Apartments are fully leased!
- 24,000 cars per day on Market Street.
- Excellent location and visibility.
- 1,000 RSF available now
- Type 1 Hood available.
- \$28.00 psf/yr + \$7.00 psf/yr NNN. (see attached floorplan)
- Free retail parking available in project for customers!

TRAFFIC COUNTS TOTAL OVER 45,512 CARS PER DAY!