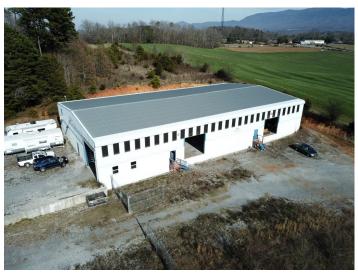

## **Newport Hwy Industrial Bldg w/Outdoor Storage**

## 3275 Newport Hwy, Sevierville, TN 37876

30570623 Listing ID: Status: Active

**Industrial For Sale** Property Type: Industrial Type: Flex Space, Free-Standing

Gross Land Area: 5.59 Acres Sale Price: \$400,000 **Unit Price:** \$34.48 PSF Cash to Seller Sale Terms: Nearest MSA: Sevierville County: Sevier

2 Docks, 1 Door Loading:

23 ft. Ceiling: Office SF: 400 SF Drive-In Bays: 1 Bay

Tax ID/APN: 078030M A 01200

Zoning:

Net Leased Investment (NNN). Property Use Type:

Investment, Vacant/Owner-User,

11,600 SF Gross Building Area: Building/Unit Size (RSF): 11,600 SF **Highway Access: Newport Hwy** Tenancy: Single Tenant

## **Overview/Comments**

Conveniently located midway between downtown Sevierville and Interstate 40 in the Zelig Industrial Park. This property features a large outdoor lot, 2 dock height bays, 1 drive in bay, & 3 phase power.