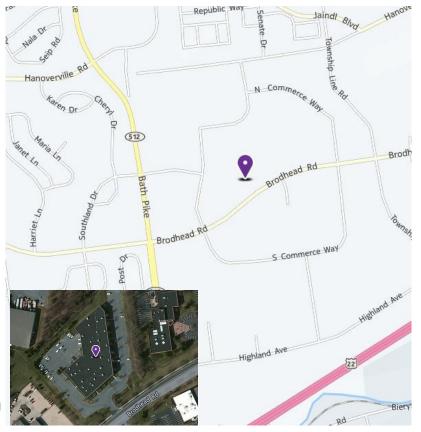

### 252 Brodhead Road Bethlehem, PA 18017

#### **Property Features**

- 10,296 SF Available
- Single Story-52,353 SF Building
- Situated on 4.84 Acres
- Easy access to Route 512,22,33,378,I-78 and the PA Turnpike.
- Ample Parking
- Less than 5 minutes from the Lehigh Valley International Airport
- Area amenities include: shopping, restaurants, walking trails and more.