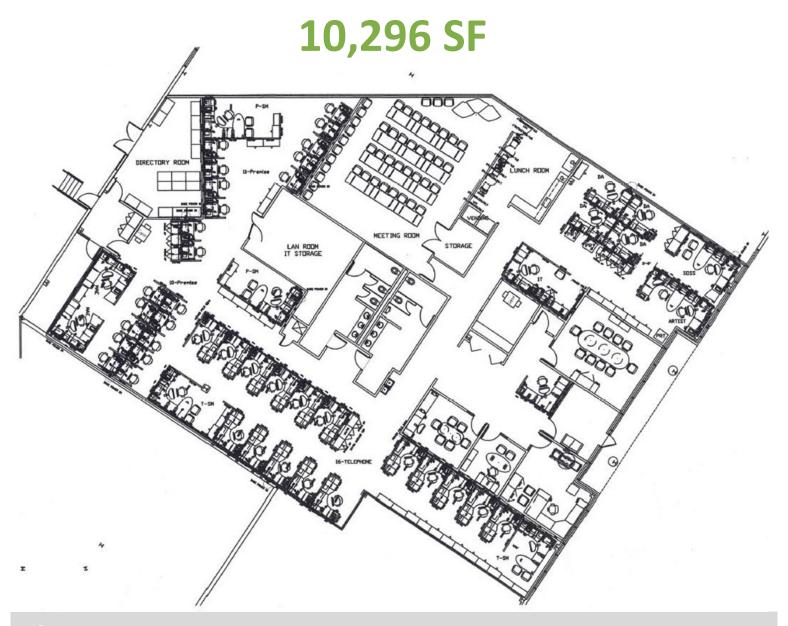

#### **Property Features**

- 10,296 SF Available
- Single Story-52,353 SF Building
- Situated on 4.84 Acres
- Easy access to Route 512,22,33,378,I-78 and the PA Turnpike.
- Ample Parking
- Less than 5 minutes from the Lehigh Valley International Airport
- Area amenities include: shopping, restaurants, walking trails and more.