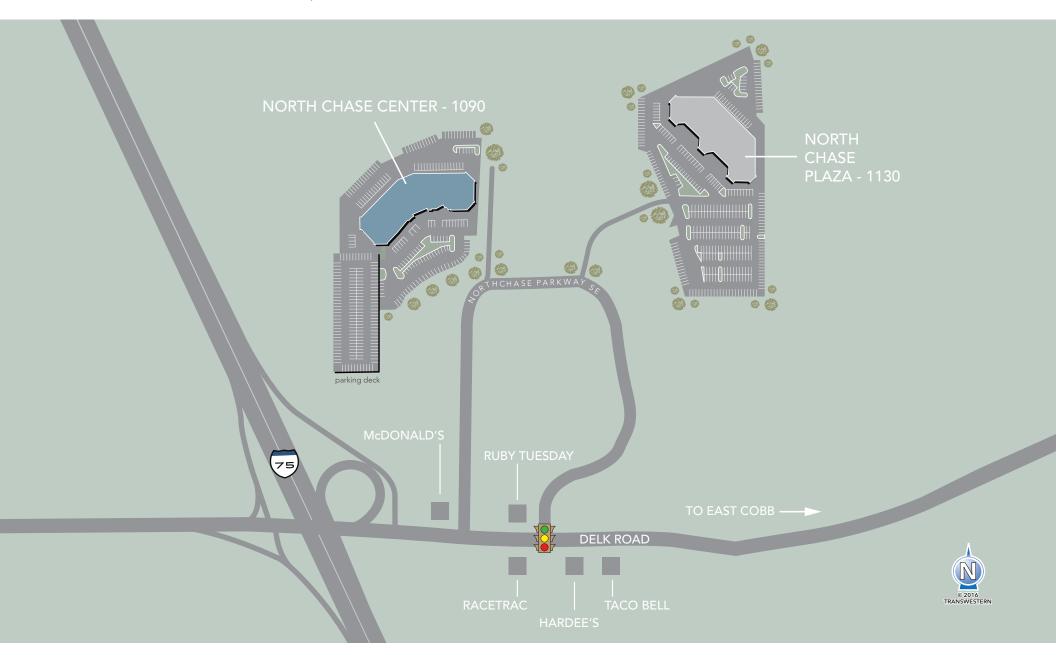

1090 NORTHCHASE PARKWAY SE | MARIETTA, GA 30067

2,984 SF TO 34,756 SF AVAILABLE

IMMEDIATE ACCESS TO I-75 • DECK PARKING

1090 NORTHCHASE PARKWAY SE | MARIETTA, GA 30067

1090 NORTHCHASE PARKWAY SE | MARIETTA, GA 30067