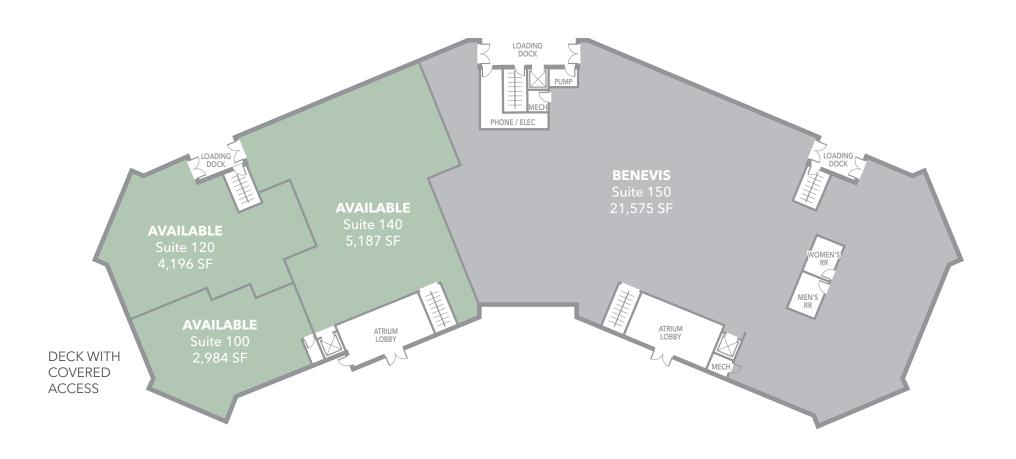

#### FIRST FLOOR PLAN

1090 NORTHCHASE PARKWAY SE | MARIETTA, GA 30067

SECOND FLOOR PLAN

1090 NORTHCHASE PARKWAY SE | MARIETTA, GA 30067