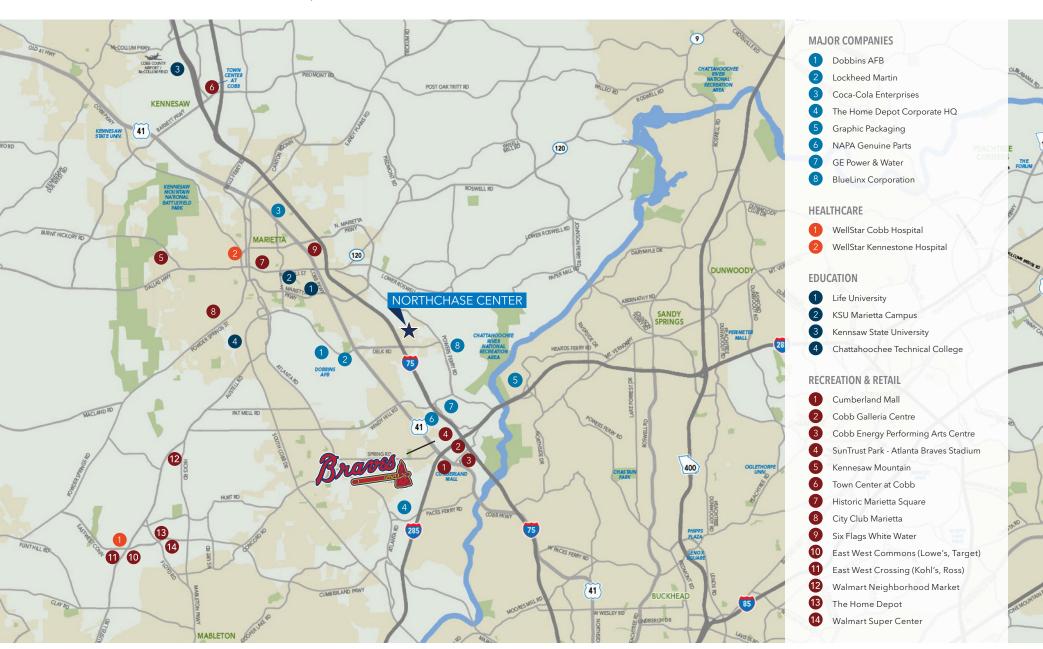

1090 NORTHCHASE PARKWAY SE | MARIETTA, GA 30067

2,984 SF TO 34,756 SF AVAILABLE

IMMEDIATE ACCESS TO I-75 • DECK PARKING

1090 NORTHCHASE PARKWAY SE | MARIETTA, GA 30067

1090 NORTHCHASE PARKWAY SE | MARIETTA, GA 30067