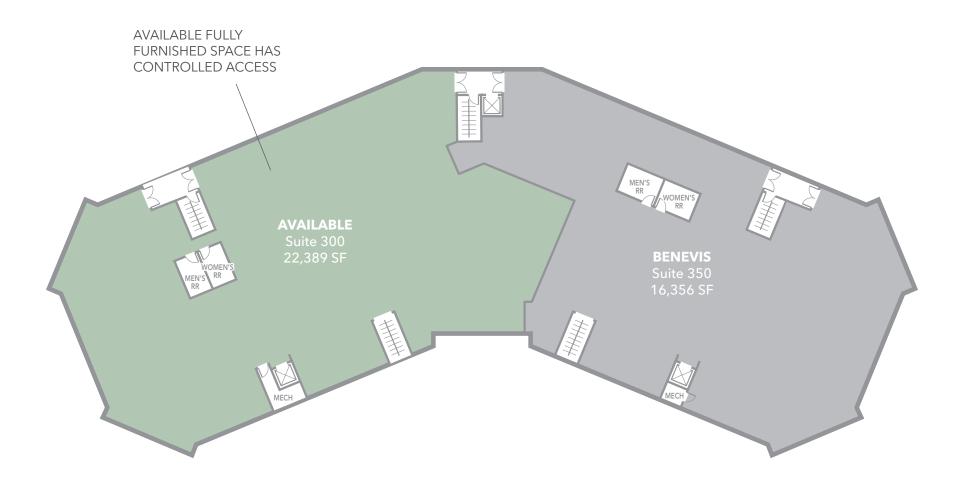

#### THIRD FLOOR PLAN

TRANSWESTERN®

1090 NORTHCHASE PARKWAY SE | MARIETTA, GA 30067

1090 NORTHCHASE PARKWAY SE | MARIETTA, GA 30067