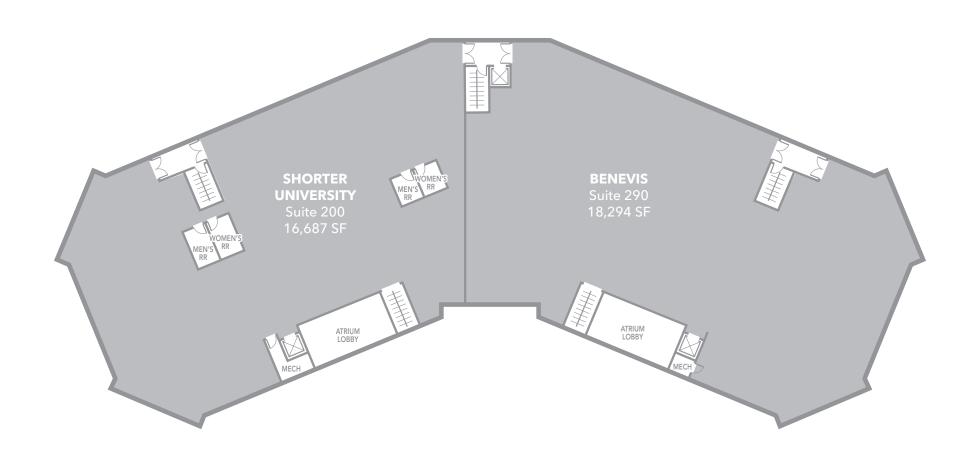

#### FIRST FLOOR PLAN

1090 NORTHCHASE PARKWAY SE | MARIETTA, GA 30067

SECOND FLOOR PLAN

1090 NORTHCHASE PARKWAY SE | MARIETTA, GA 30067