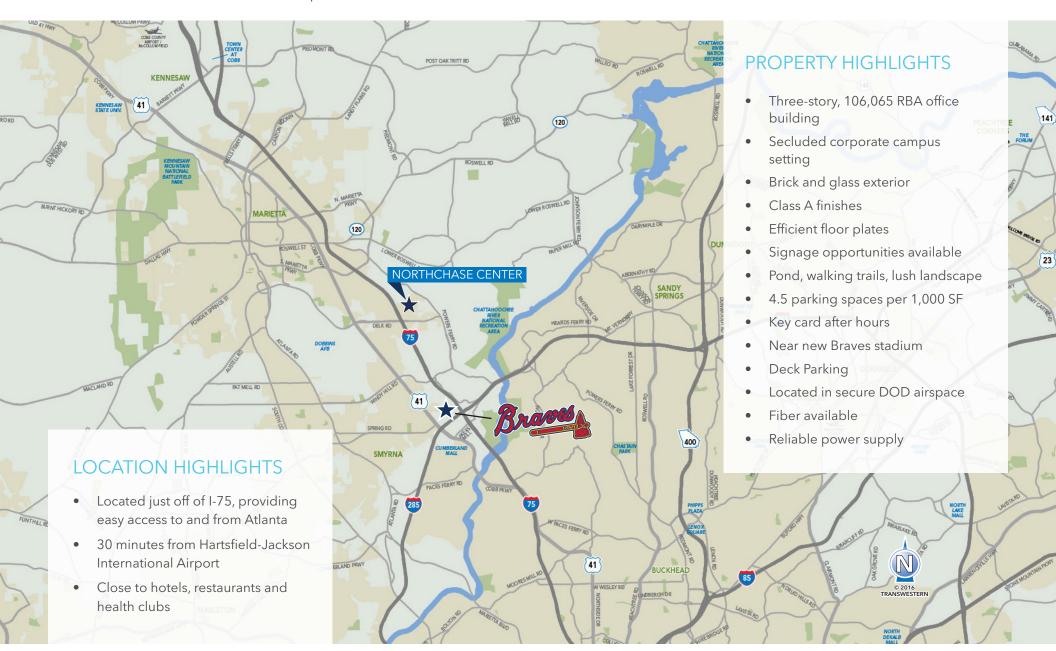

1090 NORTHCHASE PARKWAY SE | MARIETTA, GA 30067

2,984 SF TO 34,756 SF AVAILABLE

IMMEDIATE ACCESS TO I-75 • DECK PARKING

1090 NORTHCHASE PARKWAY SE | MARIETTA, GA 30067

1090 NORTHCHASE PARKWAY SE | MARIETTA, GA 30067