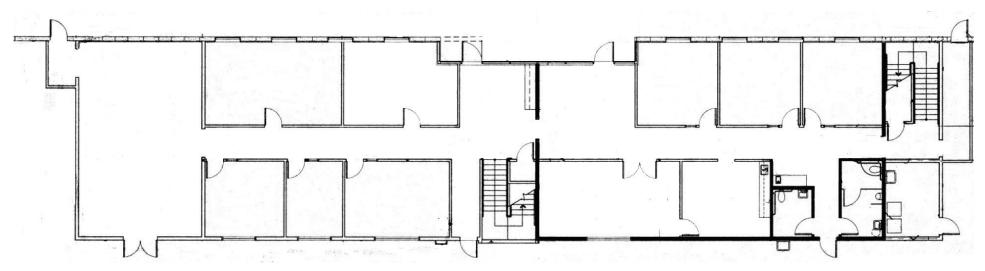

|
| ZONING:          | M3                                        |
| GL DOORS:        | 2                                         |
| DH DOORS:        | 6                                         |
| CEILING HEIGHT : | 28′                                       |
| PARKING RATIO:   | 2:1                                       |
| POWER:           | 3,000 Amps; 277/480V (Verify)             |
| UTILITIES:       | Fiber Internet Connection in Building     |
| WAREHOUSE:       | 2 Restrooms                               |
| YARD:            | Fenced & Gated Secured Yard               |
| SPRINKLED:       | ESFR Fire Sprinkler (Verify)              |
| YEAR:            | 2001                                      |





### SITE PLAN



## **OFFICE LAYOUT**

### **First Floor**



### Mezzanine



# **PROPERTY PHOTOS**