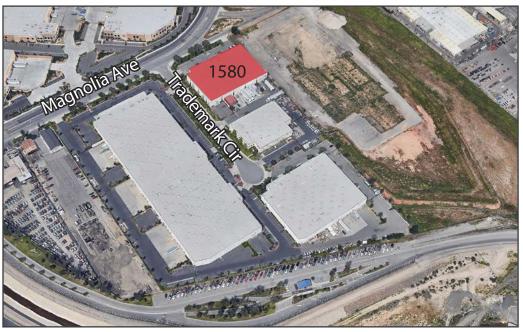

## +55,071 SF INDUSTRIAL BUILDING FOR SALE/LEASE 1580 Magnolia Avenue | Corona, CA 92879

LAWRENCE C. NULL, SIOR Senior Vice President 951.276.3616 Inull@lee-associates.com BRE License #00822133