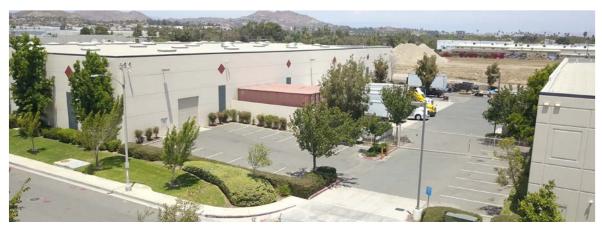

|
| GL DOORS:        | 2                                         |
| DH DOORS:        | 6                                         |
| CEILING HEIGHT : | 28′                                       |
| PARKING RATIO:   | 2:1                                       |
| POWER:           | 3,000 Amps; 277/480V (Verify)             |
| UTILITIES:       | Fiber Internet Connection in Building     |
| WAREHOUSE:       | 2 Restrooms                               |
| YARD:            | Fenced & Gated Secured Yard               |
| SPRINKLED:       | ESFR Fire Sprinkler (Verify)              |
| YEAR:            | 2001                                      |





### SITE PLAN



## **OFFICE LAYOUT**

### **First Floor**



### Mezzanine



# **PROPERTY PHOTOS**