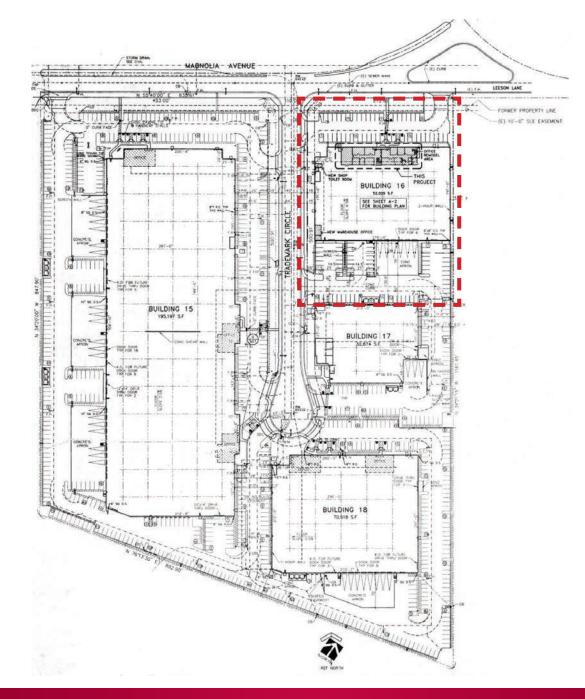

| PROPERTY TYPE :  | Freestanding Industrial Building          |
| ZONING:          | M3                                        |
| GL DOORS:        | 2                                         |
| DH DOORS:        | 6                                         |
| CEILING HEIGHT : | 28′                                       |
| PARKING RATIO:   | 2:1                                       |
| POWER:           | 3,000 Amps; 277/480V (Verify)             |
| UTILITIES:       | Fiber Internet Connection in Building     |
| WAREHOUSE:       | 2 Restrooms                               |
| YARD:            | Fenced & Gated Secured Yard               |
| SPRINKLED:       | ESFR Fire Sprinkler (Verify)              |
| YEAR:            | 2001                                      |





### SITE PLAN



## **OFFICE LAYOUT**

### **First Floor**



### Mezzanine



# **PROPERTY PHOTOS**