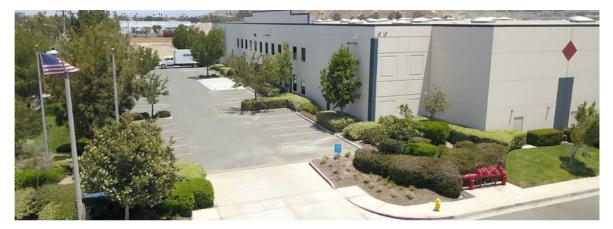

### SITE FEATURES

±55,071 Square Foot Corporate Headquaters Building situated on 2.83 Acres of Land. Easy Access to I-15 and 91 Freeways.

### SITE PLAN