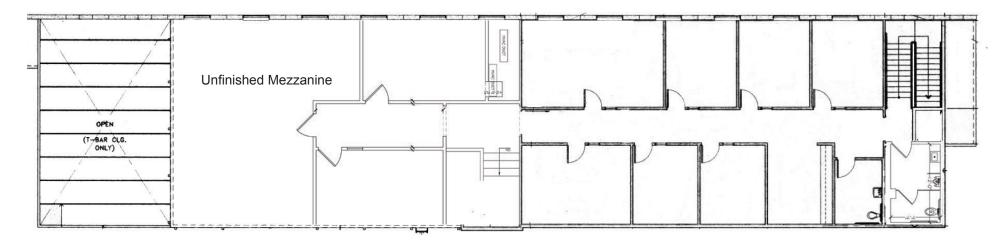

Building          |
| ZONING:          | M3                                        |
| GL DOORS:        | 2                                         |
| DH DOORS:        | 6                                         |
| CEILING HEIGHT : | 28′                                       |
| PARKING RATIO:   | 2:1                                       |
| POWER:           | 3,000 Amps; 277/480V (Verify)             |
| UTILITIES:       | Fiber Internet Connection in Building     |
| WAREHOUSE:       | 2 Restrooms                               |
| YARD:            | Fenced & Gated Secured Yard               |
| SPRINKLED:       | ESFR Fire Sprinkler (Verify)              |
| YEAR:            | 2001                                      |





### SITE PLAN



## **OFFICE LAYOUT**

### **First Floor**



### Mezzanine



# **PROPERTY PHOTOS**