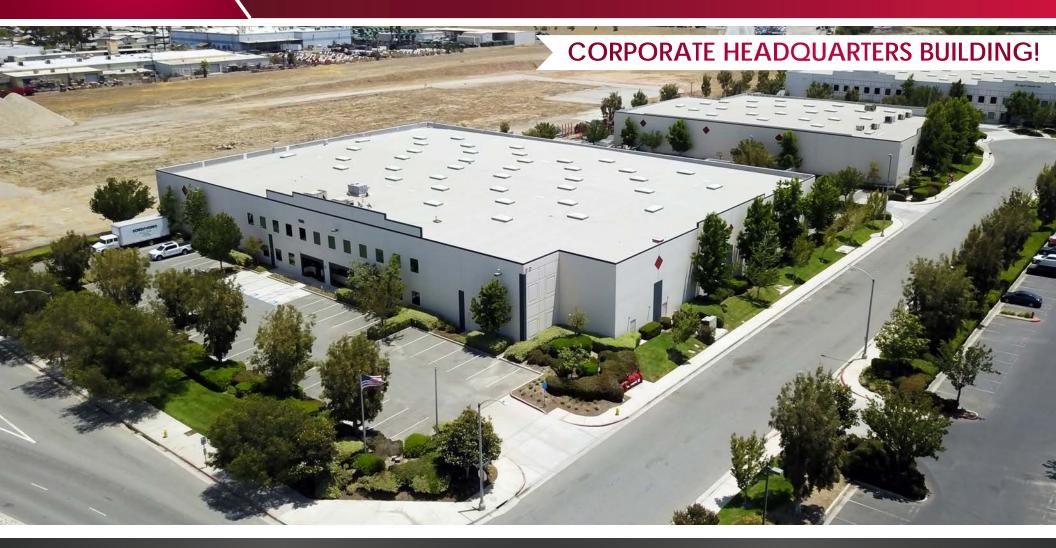

## +55,071 SF INDUSTRIAL BUILDING FOR SALE/LEASE 1580 Magnolia Avenue | Corona, CA 92879

LAWRENCE C. NULL, SIOR Senior Vice President 951.276.3616 Inull@lee-associates.com BRE License #00822133

### SITE FEATURES

±55,071 Square Foot Corporate Headquaters Building situated on 2.83 Acres of Land. Easy Access to I-15 and 91 Freeways.

# **PROPERTY PHOTOS**