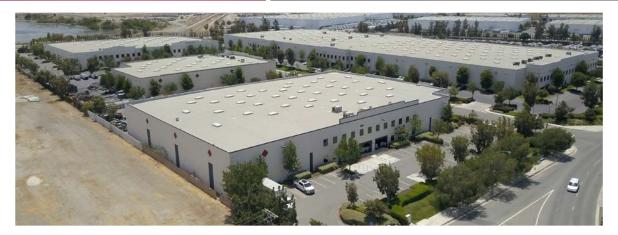

3                                        |
| GL DOORS:        | 2                                         |
| DH DOORS:        | 6                                         |
| CEILING HEIGHT : | 28′                                       |
| PARKING RATIO:   | 2:1                                       |
| POWER:           | 3,000 Amps; 277/480V (Verify)             |
| UTILITIES:       | Fiber Internet Connection in Building     |
| WAREHOUSE:       | 2 Restrooms                               |
| YARD:            | Fenced & Gated Secured Yard               |
| SPRINKLED:       | ESFR Fire Sprinkler (Verify)              |
| YEAR:            | 2001                                      |





### SITE PLAN



## **OFFICE LAYOUT**

### **First Floor**



### Mezzanine



# **PROPERTY PHOTOS**