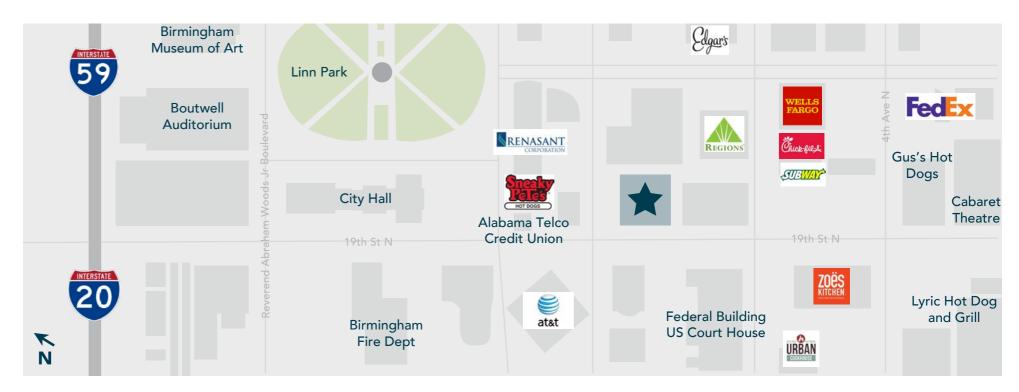

Population

1 mi. 7,826 3 mi. 77,433 5 mi. 177,187

Daytime Business Population

approx. 126,100+ within 3 miles

Average HH Income

1 mi. \$41,181 3 mi. \$51,545 5 mi. \$60,827

Traffic Counts

over 162,000 vehicles/day within 1 mile