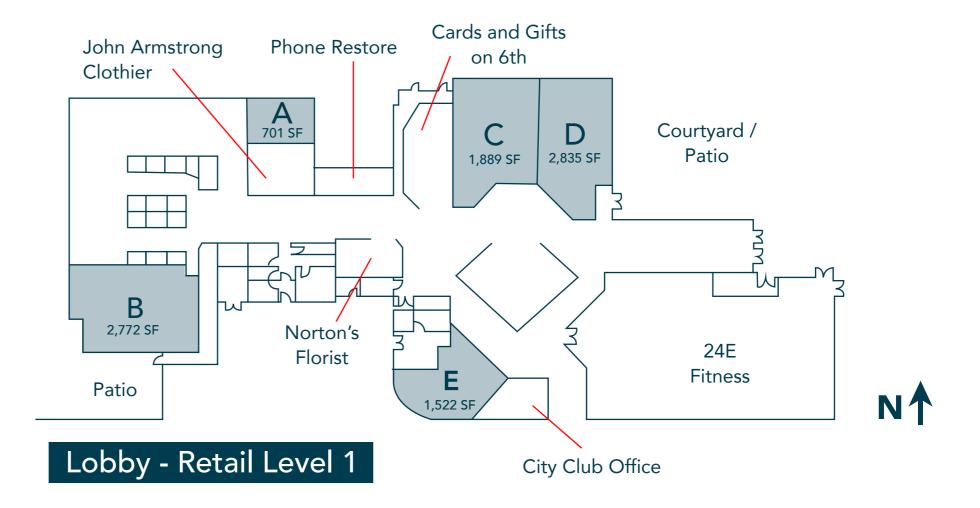

#### **Level 1 Tenants include:**

Executive Health Club by 24E

Bamawise

Norton's Florist

**PhoneRestore** 

Cards and Gifts on 6th

John Armstrong Clothier

City Club Office

### **AVAILABLE**

A: 701 SF

B: 2,772 SF

C: 1,889 SF

D: 2,835 SF

E: 1,522 SF

The information contained herein has been obtained from sources deemed reliable, however, HRS makes no guarantees, warranties or representation as to its completeness or accuracy thereof. The presentation of this property is submitted as proposed subject to errors, omissions, change of price or conditions, prior to sale or lease or withdrawal without notice. Need not be built.