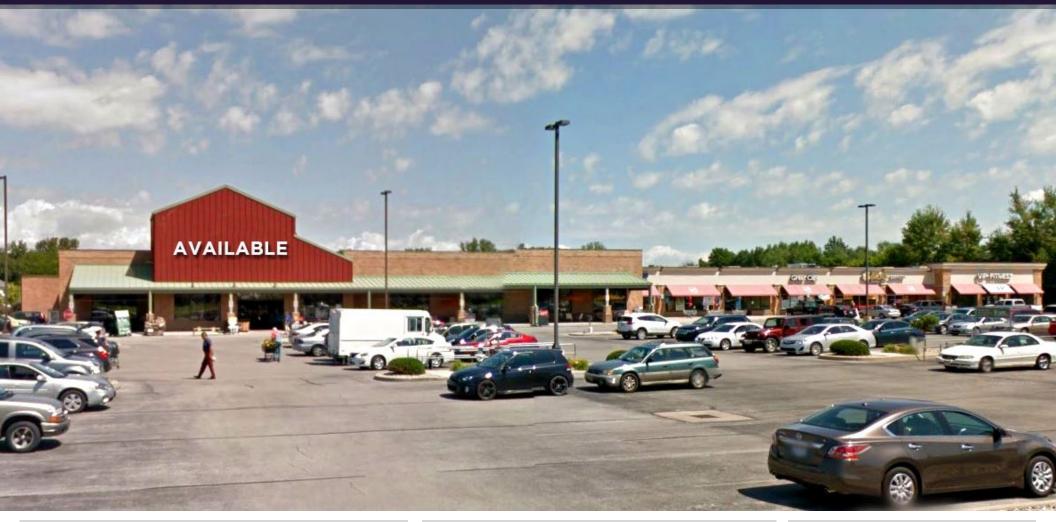

## HARVEST PLACE SYLVANIA, OH

## **PROPERTY HIGHLIGHTS**

- 31,065 SF anchor, 4,785 SF, and other small space available
- Join Goodwill, H&R Block, Great Clips, and The Oasis Restaurant
- Be a part of Sylvania's flourishing business community and growing population of affluent professionals