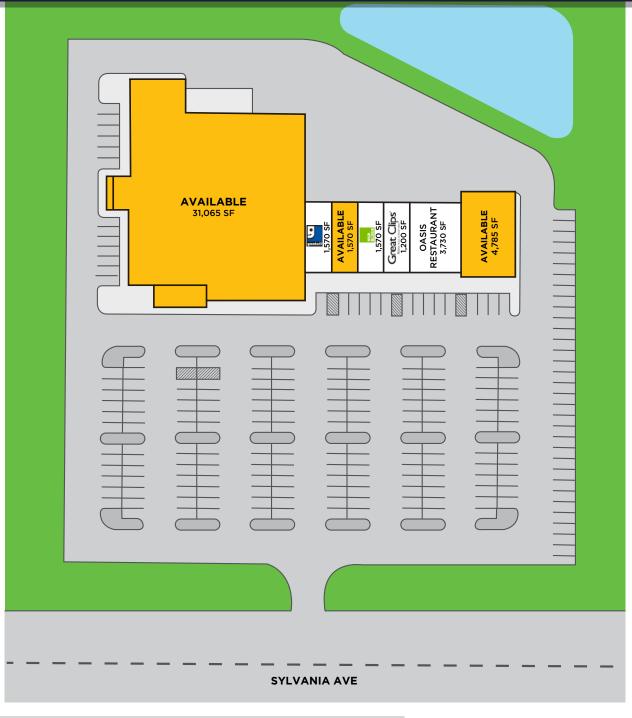

## HARVEST PLACE SYLVANIA, OH

## **PROPERTY HIGHLIGHTS**

- 31,065 SF anchor, 4,785 SF, and other small space available
- Join Goodwill, H&R Block, Great Clips, and The Oasis Restaurant
- Be a part of Sylvania's flourishing business community and growing population of affluent professionals