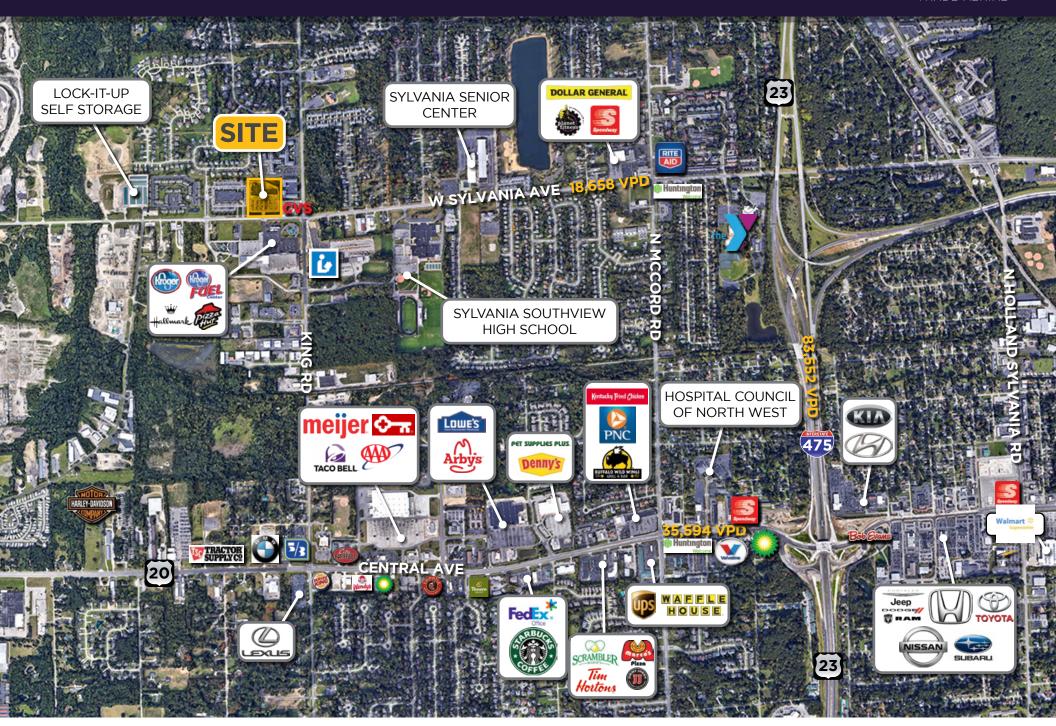

## HARVEST PLACE SYLVANIA, OH

## **PROPERTY HIGHLIGHTS**

- 31,065 SF anchor, 4,785 SF, and other small space available
- Join Goodwill, H&R Block, Great Clips, and The Oasis Restaurant
- Be a part of Sylvania's flourishing business community and growing population of affluent professionals

## TRADE AREA DEMOGRAPHICS

|  |          | POPULATION | AVG. HH INCOME | DAYTIME EMPLOYEES |
|--|----------|------------|----------------|-------------------|
|  | 1 Mile   | 5,269      | \$135,719      | 5,755             |
|  | 3 Miles  | 44,717     | \$108,314      | 26,989            |
|  | 5 Miles  | 97,766     | \$98,842       | 49,593            |
|  | 5 Minute | 32,164     | \$116,611      | 22,612            |