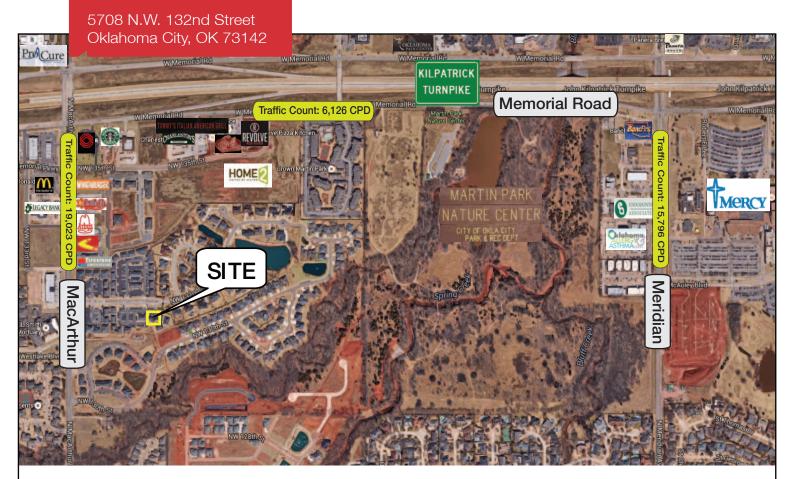

## 5708 N.W. 132nd Street

Oklahoma City, Oklahoma 73142

#### **LOCATION HIGHLIGHTS**

- Located in Turtle Creek Business Park
- Handicap Accessible-ADA Entrance
- Near N.W. 132nd & MacArthur Intersection
- Association takes care of Landscaping

#### **DEMOGRAPHICS**

| Population               |                         |                         |  |
|--------------------------|-------------------------|-------------------------|--|
| <b>1 Mile:</b> 7,792     | <b>3 Mile:</b> 50,410   | <b>5 Mile:</b> 136,819  |  |
| Average Household Income |                         |                         |  |
| <b>1 Mile:</b> \$68,068  | <b>3 Mile:</b> \$74,482 | <b>5 Mile:</b> \$59,410 |  |
| Total Households         |                         |                         |  |
| <b>1 Mile:</b> 3,799     | <b>3 Mile:</b> 22,192   | <b>5 Mile:</b> 60,082   |  |