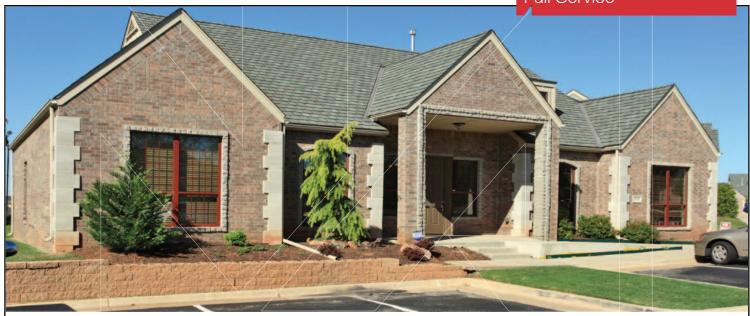

## 5708 N.W. 132nd Street

Oklahoma City, Oklahoma 73142

#### **PROPERTY HIGHLIGHTS**

- Full Service Lease
- Beautiful Common Area for Waiting Clients
- 2 ADA Restrooms
- Reception Window in Interior Suite
- Full Service Kitchen Available
- Valet Mail Service
- Phone Service Not Provided

#### **LOCATION HIGHLIGHTS**

- Located in Turtle Creek Business Park
- Handicap Accessible-ADA Entrance
- Near N.W. 132nd & MacArthur Intersection
- Association takes care of Landscaping