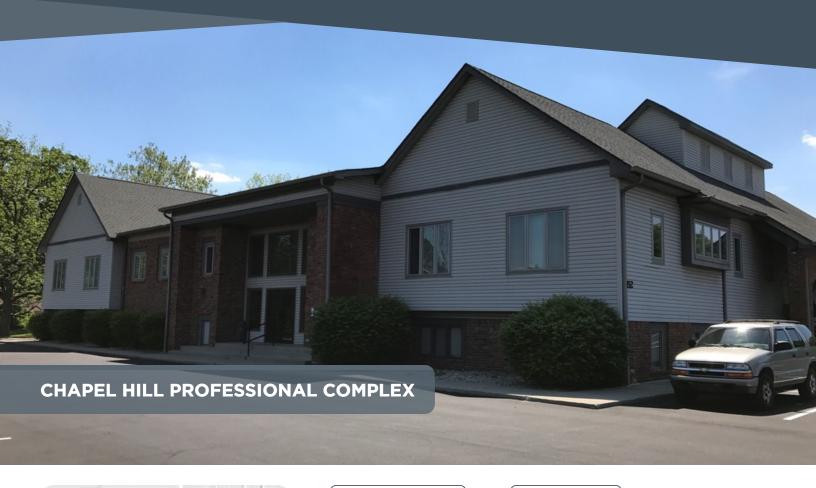

## **AVAILABLE SF**

1,261 - 3,856 SF

Chapel Hill Professional Complex is just south of 10th Street, on Girls School Road on Indianapolis' West side. Immediate access to the Ben Davis High School campus. Many amenities nearby: CVS, Walgreens and Starbucks. Locally owned and managed.

- Well maintained property (33,409 SF on 3.61 AC)
- Convenient, drive-up parking
- Parking ratio: 4/1000

in y f ⊙ v #growIndiana

JEFF MERRITT
Principal
O 317.663.6537
C 317.714.5423
jmerritt@bradleyco.com