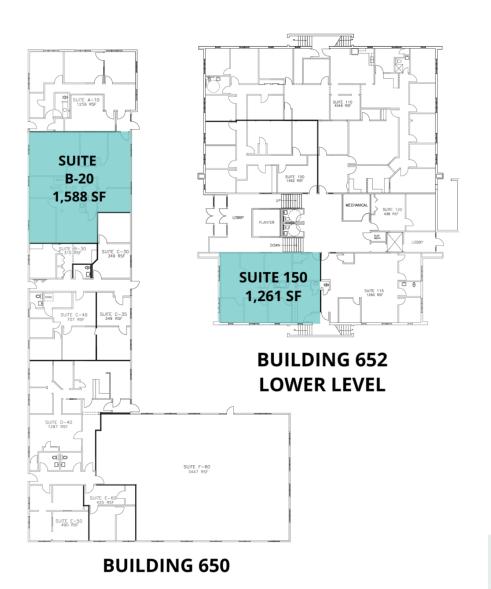

## **AVAILABLE SF**

1,261 - 3,856 SF

Chapel Hill Professional Complex is just south of 10th Street, on Girls School Road on Indianapolis' West side. Immediate access to the Ben Davis High School campus. Many amenities nearby: CVS, Walgreens and Starbucks. Locally owned and managed.

## 650-652 N GIRLS SCHOOL RD

INDIANAPOLIS, IN 46214

**BUILDING 652 UPPER LEVEL** 

**AVAILABLE** 

**LEASE TYPE FULL SERVICE** 

**TOTAL SPACE** 1,261 - 3,856 SF

**LEASE TERM NEGOTIABLE** 

**LEASE RATE** \$11.50 SF/YR