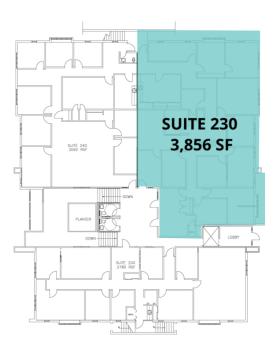

## **AVAILABLE SF**

1,261 - 3,856 SF

Chapel Hill Professional Complex is just south of 10th Street, on Girls School Road on Indianapolis' West side. Immediate access to the Ben Davis High School campus. Many amenities nearby: CVS, Walgreens and Starbucks. Locally owned and managed.

## 650-652 N GIRLS SCHOOL RD

INDIANAPOLIS, IN 46214

**BUILDING 652 UPPER LEVEL** 

**AVAILABLE** 

**LEASE TYPE FULL SERVICE** 

**TOTAL SPACE** 1,261 - 3,856 SF

**LEASE TERM NEGOTIABLE** 

**LEASE RATE** \$11.50 SF/YR