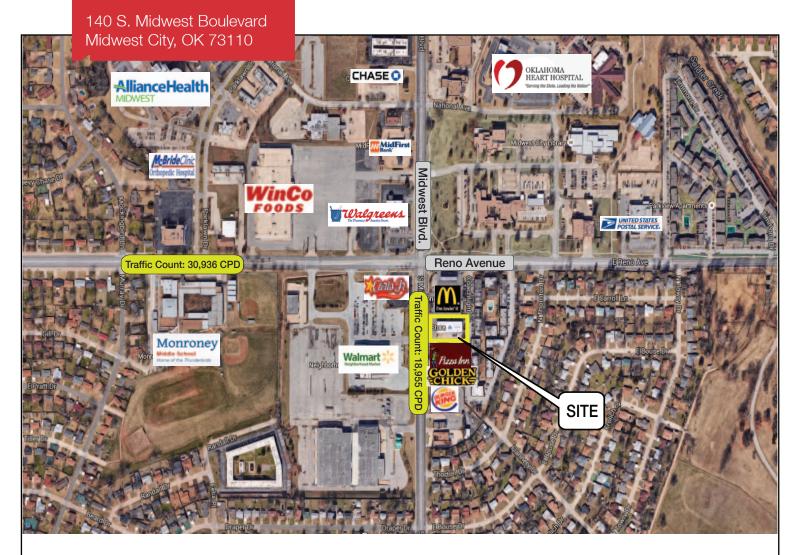

# 140 S. Midwest Boulevard

Midwest City, Oklahoma 73110

#### **LOCATION HIGHLIGHTS**

- Dimensions: 236' x 105'
- Frontage: 105' on Midwest Boulevard
- Traffic Count on E. Reno: 30,936 CPD
- East of Walmart Neighborhood Market