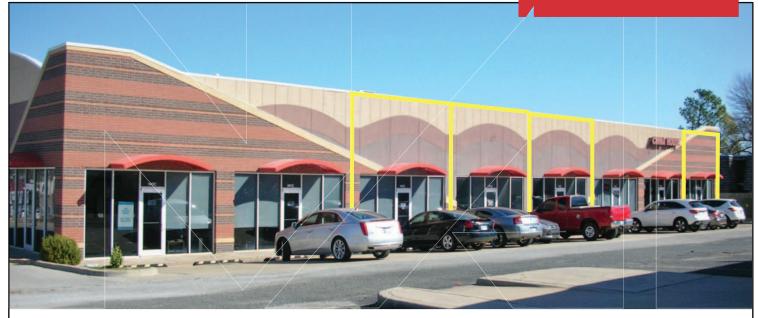

#### **PROPERTY HIGHLIGHTS**

- Entrances on North & South Sides of Building
- Frontage on Midwest Boulevard
- Great for Office or Parlor
- Former Hair Salon Space Available with Equipment

#### **SUITES AVAILABLE**

Suite C: 1,300 SFSuite D: 1,300 SFSuite E: 1,300 SF

Suite H: 1,300 SF

| TOTAL SF      | 10,465 SF MOL |  |
|---------------|---------------|--|
| LAND IN ACRES | 0.57 MOL      |  |
| ZONING        | C-1           |  |
| GENERAL USE   | Retail        |  |
| VACANT SF     | 5,200 SF      |  |

#### **LOCATION HIGHLIGHTS**

- Dimensions: 236' x 105'
- Frontage: 105' on Midwest Boulevard
- Traffic Count on E. Reno: 30,936 CPD
- East of Walmart Neighborhood Market