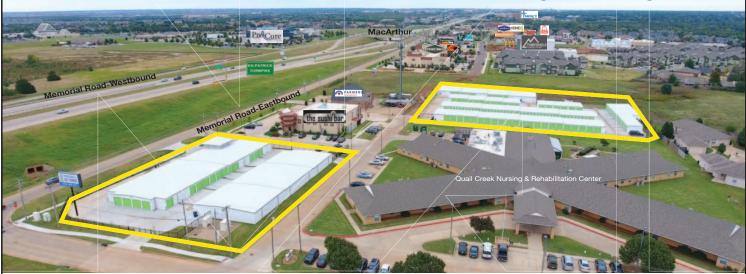

# 6438 W. Memorial Road 13520 Brandon Place

Oklahoma City, Oklahoma 73142

### **PROPERTY HIGHLIGHTS**

- 456 Storage Units
- 87 Climate Controlled
- Great Frontage-274' on Memorial Road & Kilpatrick Turnpike
- New Construction
- Climate Controlled & Regular Storage
- Key Pad Gates
- Very Good Drainage

| TOTAL SF      | 57,000 RSF MOL |
|---------------|----------------|
| LAND IN ACRES | 3.65 MOL       |
| ZONING        | C-3/PUD        |
| GENERAL USE   | Self Storage   |
| BUILT         | 2018           |