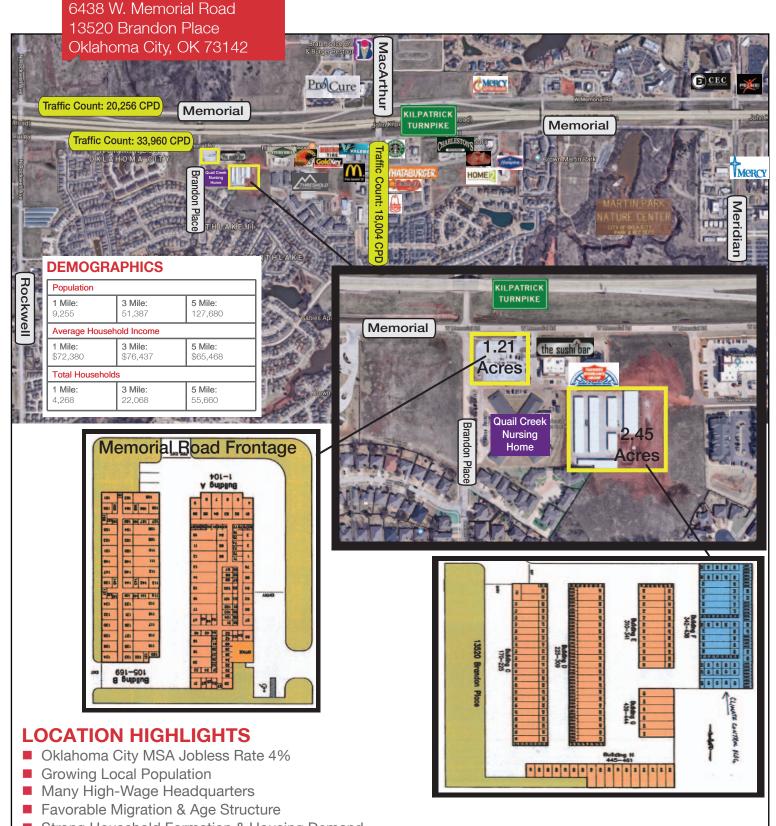

# 6438 W. Memorial Road 13520 Brandon Place

Oklahoma City, Oklahoma 73142

### **PROPERTY HIGHLIGHTS**

- 456 Storage Units
- 87 Climate Controlled
- Great Frontage-274' on Memorial Road & Kilpatrick Turnpike
- New Construction
- Climate Controlled & Regular Storage
- Key Pad Gates
- Very Good Drainage

### Strong Household Formation & Housing Demand