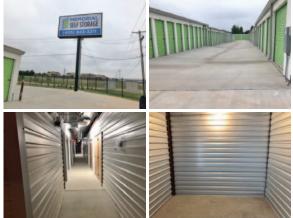

### **PROPERTY HIGHLIGHTS**

- 456 Storage Units
- 87 Climate Controlled
- Great Frontage-274' on Memorial Road & Kilpatrick Turnpike
- New Construction
- Climate Controlled & Regular Storage
- Key Pad Gates
- Very Good Drainage