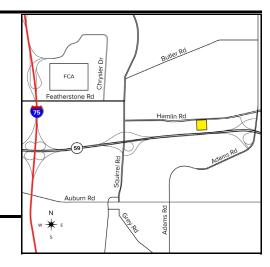

## Hi-Tech For Sale or Lease

**Property Name:** 

Location:3701 W. Hamlin RoadCity, State:Rochester Hills, MICross Streets:M-59 & Adams Rd.

County: Oakland Zoning: ORT

**BUILDING SIZE / AVAILABILITY Building Type:** Build-to-Suit Mezzanine: N/A Total Building Sq. Ft.: 150.000 Available Shop Sq. Ft.: 100.000 - 150.000 Office Dim: N/A Available Sq. Ft.: 100,000 - 150,000 Available Office Sq. Ft.: Shop Dim: N/A To Suit