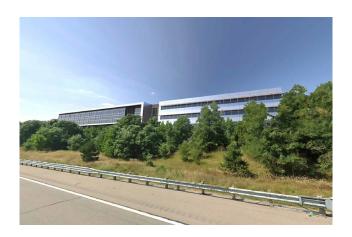

## Hi-Tech For Sale or Lease

**Property Name:** 

Location:3701 W. Hamlin RoadCity, State:Rochester Hills, MICross Streets:M-59 & Adams Rd.

County: Oakland Zoning: ORT

**BUILDING SIZE / AVAILABILITY Building Type:** Build-to-Suit Mezzanine: N/A Total Building Sq. Ft.: 150.000 Available Shop Sq. Ft.: 100.000 - 150.000 Office Dim: N/A Available Sq. Ft.: 100,000 - 150,000 Available Office Sq. Ft.: Shop Dim: N/A To Suit

## **COMMENTS**

Prominent M-59 frontage. Ideal for corporate headquarters technology lab or engineering. Join Volkswagen, BorgWarner, Trico Products, Molex, and many more. Includes 125 covered parking spaces. Grade level doors and truckwells/dock are to suit. 50% tax abatement up to 12 years possible.