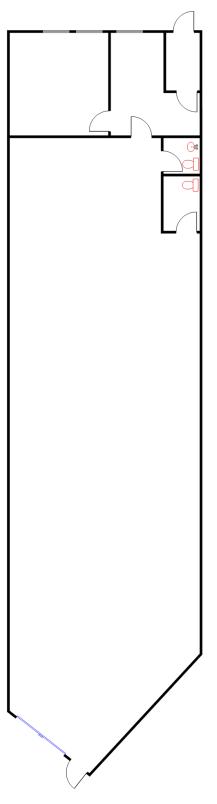

## **Building Specifications**

Available Size: 3,191 Square Feet

Building Size: 39,445 Square Feet

Office: 20%

Ceiling Height: 12'

Loading: 1 Exterior Dock

Sprinklers: Yes

Real Estate Taxes: Included with Current Stop

CAM: Included with Current Stop

Lease Rate: \$7.25 PSF Gross