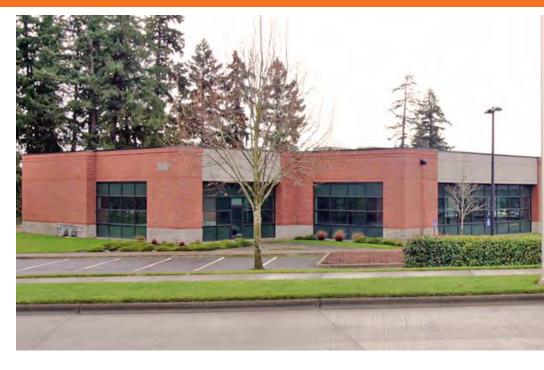

### **Highlights**

The 20400 Building at AmberGlen is a uniquely designed single-story brick/concrete building.

The 51,108 square foot building is conveniently located on 4.8 acres on Amberwood Drive adjacent to N.W. 206th Avenue.

The building features 90 foot bay depths, with 15 feet of clear height, extensive storefront glass, and recessed dock high and grade level loading.

The 20400 Building is fully landscaped and provides a minimum of 3.6/1 parking for tenants and visitors, is directly accessible via both Amberwood Drive and N.W. 206th, and has easy 18-wheeler turnaround truck access in loading area.