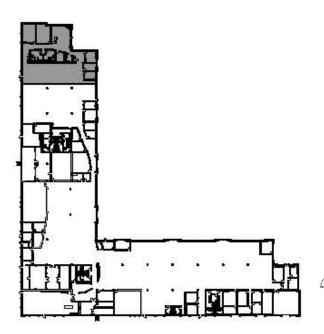

t AmberGlen is a uniquely designed single-story brick/concrete building.

The 51,108 square foot building is conveniently located on 4.8 acres on Amberwood Drive adjacent to N.W. 206th Avenue.

The building features 90 foot bay depths, with 15 feet of clear height, extensive storefront glass, and recessed dock high and grade level loading.

The 20400 Building is fully landscaped and provides a minimum of 3.6/1 parking for tenants and visitors, is directly accessible via both Amberwood Drive and N.W. 206th, and has easy 18-wheeler turnaround truck access in loading area.

Available Space: Suite 150: 5,558 SF

Asking Rate: \$1.15 NNN

#### Contact

**Keith Young** 503.221.2275 kyoung@kiddermathews.com





## AmberGlen Business Center

### 20400 Building | Suite 150

Approximately 5,558 SF









#### Contact

**Keith Young** 503.221.2275

kyoung@kiddermathews.com