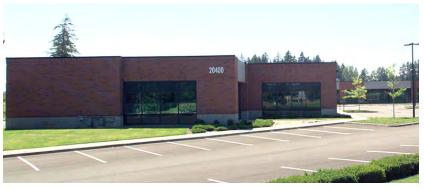

### **Highlights**

The 20400 Building at AmberGlen is a uniquely designed single-story brick/concrete building.

The 51,108 square foot building is conveniently located on 4.8 acres on Amberwood Drive adjacent to N.W. 206th Avenue.

The building features 90 foot bay depths, with 15 feet of clear height, extensive storefront glass, and recessed dock high and grade level loading.

The 20400 Building is fully landscaped and provides a minimum of 3.6/1 parking for tenants and visitors, is directly accessible via both Amberwood Drive and N.W. 206th, and has easy 18-wheeler turnaround truck access in loading area.

### 20400 Building | Suite 150

Approximately 5,558 SF