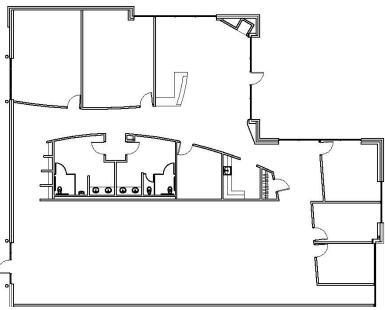

AmberGlen is a uniquely designed single-story brick/concrete building.

The 51,108 square foot building is conveniently located on 4.8 acres on Amberwood Drive adjacent to N.W. 206th Avenue.

The building features 90 foot bay depths, with 15 feet of clear height, extensive storefront glass, and recessed dock high and grade level loading.

The 20400 Building is fully landscaped and provides a minimum of 3.6/1 parking for tenants and visitors, is directly accessible via both Amberwood Drive and N.W. 206th, and has easy 18-wheeler turnaround truck access in loading area.

Available Space: Suite 150: 5,558 SF

Asking Rate: \$1.15 NNN

#### Contact

**Keith Young** 503.221.2275 kyoung@kiddermathews.com





## AmberGlen Business Center

### 20400 Building | Suite 150

Approximately 5,558 SF









#### Contact

**Keith Young** 503.221.2275

kyoung@kiddermathews.com