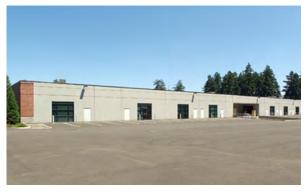

### **Highlights**

The 20400 Building at AmberGlen is a uniquely designed single-story brick/concrete building.

The 51,108 square foot building is conveniently located on 4.8 acres on Amberwood Drive adjacent to N.W. 206th Avenue.

The building features 90 foot bay depths, with 15 feet of clear height, extensive storefront glass, and recessed dock high and grade level loading.

The 20400 Building is fully landscaped and provides a minimum of 3.6/1 parking for tenants and visitors, is directly accessible via both Amberwood Drive and N.W. 206th, and has easy 18-wheeler turnaround truck access in loading area.