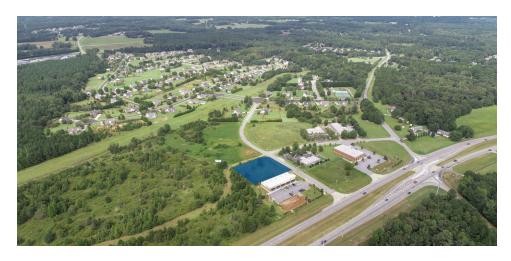

### AREA

1090 Talus Street is a .83 acre lot zoned B-2 off of Highway 78 across from the Prince Avenue Christian School and adjacent to a Oconee Animal Hospital, New Image Dentistry, Dollar General and a large single family residential neighborhood. Located in Oconee County in between Athens & Monroe. Located on a pin corner at the entrance to the Oconee County approved Meadowlands Senior Living Community.

### PROPERTY OVERVIEW

1090 Talus Street is a commercial lot zoned B-2 off of Highway 78 in Bogart, Georgia across from the Prince Avenue Christian School and adjacent to Oconee Animal Hospital, New Image Dentistry, Dollar General and a large single family residential neighborhood. This property is located on a pin corner at one of the entrances to the Oconee County approved Meadowlands Continued Care Retirement Community and shopping center. The retail component of the Meadowlands project includes 179,000 square feet of commercial space, which will be anchored by a 65,000-square-foot grocery store. The senior living component will consist of 517 residential units. There will be a total of 101 independent living units comprised of cottages, quadraplex buildings, mansion flats buildings, and Meriweather flat buildings. B-2 zoning allows for various uses including, but not limited to: medical centers, professional offices, food and beverage establishments, retail shops, auto parts stores. This property is located in Oconee County in between Athens-Clarke and Walton counties.