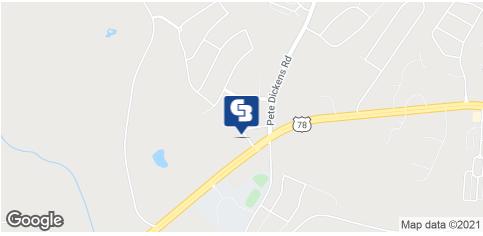

### AREA

1090 Talus Street is a .83 acre lot zoned B-2 off of Highway 78 across from the Prince Avenue Christian School and adjacent to a Oconee Animal Hospital, New Image Dentistry, Dollar General and a large single family residential neighborhood. Located in Oconee County in between Athens & Monroe. Located on a pin corner at the entrance to the Oconee County approved Meadowlands Senior Living Community.

### PROPERTY OVERVIEW

1090 Talus Street is a commercial lot zoned B-2 off of Highway 78 in Bogart, Georgia across from the Prince Avenue Christian School and adjacent to Oconee Animal Hospital, New Image Dentistry, Dollar General and a large single family residential neighborhood. This property is located on a pin corner at one of the entrances to the Oconee County approved Meadowlands Continued Care Retirement Community and shopping center. The retail component of the Meadowlands project includes 179,000 square feet of commercial space, which will be anchored by a 65,000-square-foot grocery store. The senior living component will consist of 517 residential units. There will be a total of 101 independent living units comprised of cottages, quadraplex buildings, mansion flats buildings, and Meriweather flat buildings. B-2 zoning allows for various uses including, but not limited to: medical centers, professional offices, food and beverage establishments, retail shops, auto parts stores. This property is located in Oconee County in between Athens-Clarke and Walton counties.