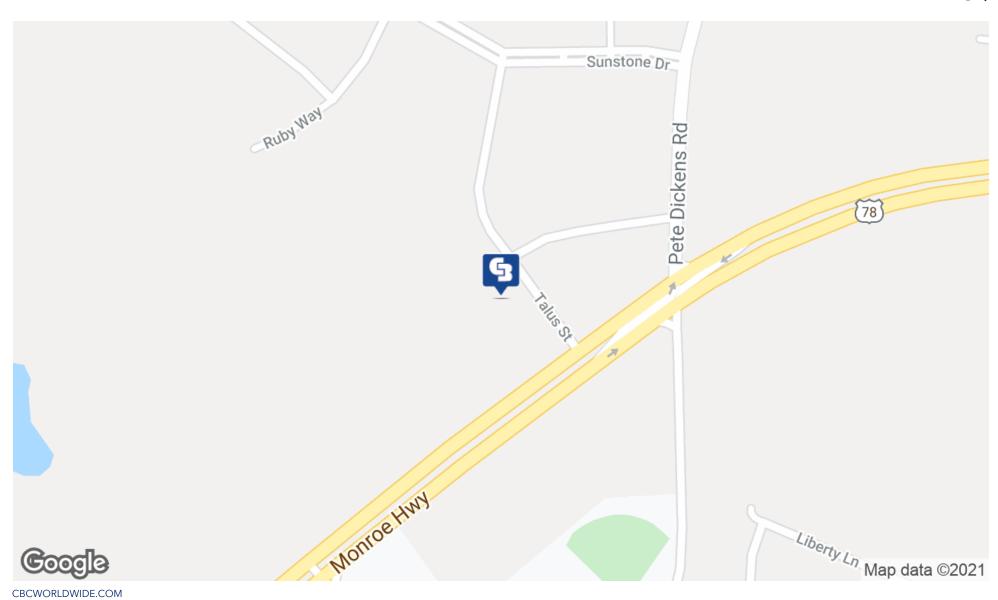

COLDWELL BANKER COMMERCIAL UPCHURCH REALTY 2405 West Broad Street, Athens, GA 30606 706.354.7870

1090 Talus Street, Bogart, GA 30622

Property Overview

Additional Photos

Location Map

Demographics Map & Report

### PROPERTY OVERVIEW

1090 Talus Street is a commercial lot zoned B-2 off of Highway 78 in Bogart, Georgia across from the Prince Avenue Christian School and adjacent to Oconee Animal Hospital, New Image Dentistry, Dollar General and a large single family residential neighborhood. This property is located on a pin corner at one of the entrances to the Oconee County approved Meadowlands Continued Care Retirement Community and shopping center. The retail component of the Meadowlands project includes 179,000 square feet of commercial space, which will be anchored by a 65,000-square-foot grocery store. The senior living component will consist of 517 residential units. There will be a total of 101 independent living units comprised of cottages, quadraplex buildings, mansion flats buildings, and Meriweather flat buildings. B-2 zoning allows for various uses including, but not limited to: medical centers, professional offices, food and beverage establishments, retail shops, auto parts stores. This property is located in Oconee County in between Athens-Clarke and Walton counties.