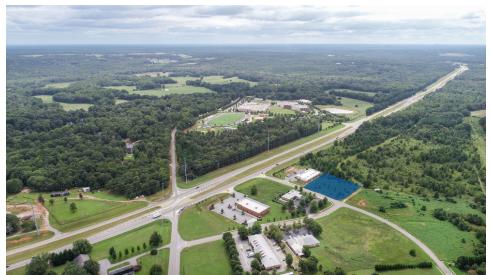

COLDWELL BANKER COMMERCIAL UPCHURCH REALTY 2405 West Broad Street, Athens, GA 30606 706.354.7870

1090 Talus Street, Bogart, GA 30622

Property Overview

Additional Photos

Location Map

Demographics Map & Report

### PROPERTY OVERVIEW

1090 Talus Street is a commercial lot zoned B-2 off of Highway 78 in Bogart, Georgia across from the Prince Avenue Christian School and adjacent to Oconee Animal Hospital, New Image Dentistry, Dollar General and a large single family residential neighborhood. This property is located on a pin corner at one of the entrances to the Oconee County approved Meadowlands Continued Care Retirement Community and shopping center. The retail component of the Meadowlands project includes 179,000 square feet of commercial space, which will be anchored by a 65,000-square-foot grocery store. The senior living component will consist of 517 residential units. There will be a total of 101 independent living units comprised of cottages, quadraplex buildings, mansion flats buildings, and Meriweather flat buildings. B-2 zoning allows for various uses including, but not limited to: medical centers, professional offices, food and beverage establishments, retail shops, auto parts stores. This property is located in Oconee County in between Athens-Clarke and Walton counties.