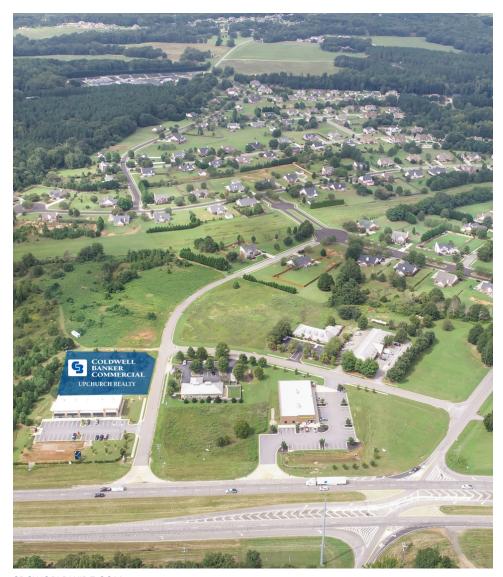

### AREA

1090 Talus Street is a .83 acre lot zoned B-2 off of Highway 78 across from the Prince Avenue Christian School and adjacent to a Oconee Animal Hospital, New Image Dentistry, Dollar General and a large single family residential neighborhood. Located in Oconee County in between Athens & Monroe. Located on a pin corner at the entrance to the Oconee County approved Meadowlands Senior Living Community.

### PROPERTY OVERVIEW

1090 Talus Street is a commercial lot zoned B-2 off of Highway 78 in Bogart, Georgia across from the Prince Avenue Christian School and adjacent to Oconee Animal Hospital, New Image Dentistry, Dollar General and a large single family residential neighborhood. This property is located on a pin corner at one of the entrances to the Oconee County approved Meadowlands Continued Care Retirement Community and shopping center. The retail component of the Meadowlands project includes 179,000 square feet of commercial space, which will be anchored by a 65,000-square-foot grocery store. The senior living component will consist of 517 residential units. There will be a total of 101 independent living units comprised of cottages, quadraplex buildings, mansion flats buildings, and Meriweather flat buildings. B-2 zoning allows for various uses including, but not limited to: medical centers, professional offices, food and beverage establishments, retail shops, auto parts stores. This property is located in Oconee County in between Athens-Clarke and Walton counties.