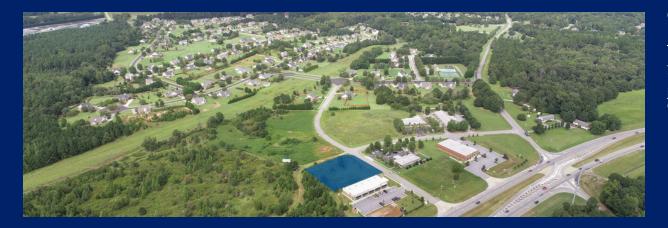

### AREA

1090 Talus Street is a .83 acre lot zoned B-2 off of Highway 78 across from the Prince Avenue Christian School and adjacent to a Oconee Animal Hospital, New Image Dentistry, Dollar General and a large single family residential neighborhood. Located in Oconee County in between Athens & Monroe. Located on a pin corner at the entrance to the Oconee County approved Meadowlands Senior Living Community.

### PROPERTY OVERVIEW

1090 Talus Street is a commercial lot zoned B-2 off of Highway 78 in Bogart, Georgia across from the Prince Avenue Christian School and adjacent to Oconee Animal Hospital, New Image Dentistry, Dollar General and a large single family residential neighborhood. This property is located on a pin corner at one of the entrances to the Oconee County approved Meadowlands Continued Care Retirement Community and shopping center. The retail component of the Meadowlands project includes 179,000 square feet of commercial space, which will be anchored by a 65,000-square-foot grocery store. The senior living component will consist of 517 residential units. There will be a total of 101 independent living units comprised of cottages, quadraplex buildings, mansion flats buildings, and Meriweather flat buildings. B-2 zoning allows for various uses including, but not limited to: medical centers, professional offices, food and beverage establishments, retail shops, auto parts stores. This property is located in Oconee County in between Athens-Clarke and Walton counties.