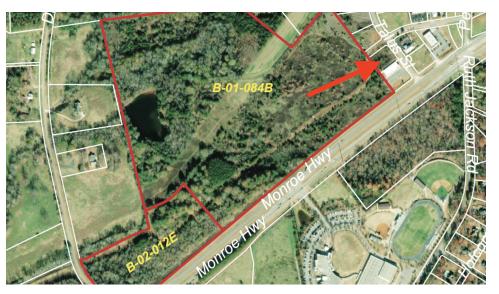

### AREA

1090 Talus Street is a .83 acre lot zoned B-2 off of Highway 78 across from the Prince Avenue Christian School and adjacent to a Oconee Animal Hospital, New Image Dentistry, Dollar General and a large single family residential neighborhood. Located in Oconee County in between Athens & Monroe. Located on a pin corner at the entrance to the Oconee County approved Meadowlands Senior Living Community.

### PROPERTY OVERVIEW

1090 Talus Street is a commercial lot zoned B-2 off of Highway 78 in Bogart, Georgia across from the Prince Avenue Christian School and adjacent to Oconee Animal Hospital, New Image Dentistry, Dollar General and a large single family residential neighborhood. This property is located on a pin corner at one of the entrances to the Oconee County approved Meadowlands Continued Care Retirement Community and shopping center. The retail component of the Meadowlands project includes 179,000 square feet of commercial space, which will be anchored by a 65,000-square-foot grocery store. The senior living component will consist of 517 residential units. There will be a total of 101 independent living units comprised of cottages, quadraplex buildings, mansion flats buildings, and Meriweather flat buildings. B-2 zoning allows for various uses including, but not limited to: medical centers, professional offices, food and beverage establishments, retail shops, auto parts stores. This property is located in Oconee County in between Athens-Clarke and Walton counties.