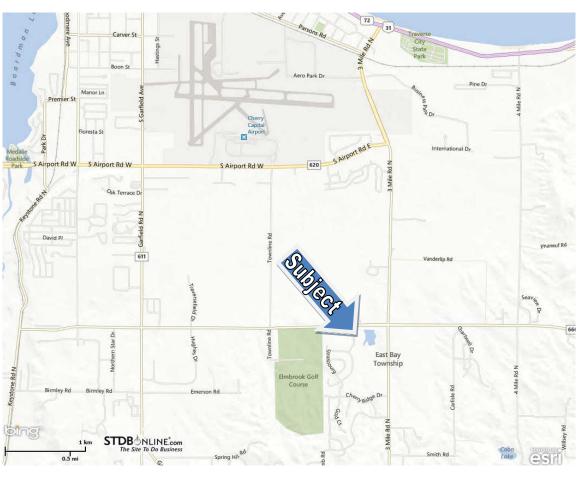

## Maps & Aerials

#### **Location Highlights:**

- Minutes from Cherry Capital Airport
- Near intersection of Hammond and Three Mile

#### Location

On Hammond Road near intersection of Three Mile. East Bay Township.