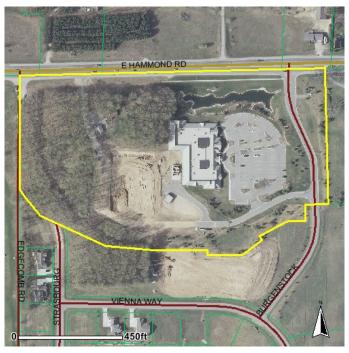

## Maps & Aerials

#### Location

On Hammond Road near intersection of Three Mile. East Bay Township.