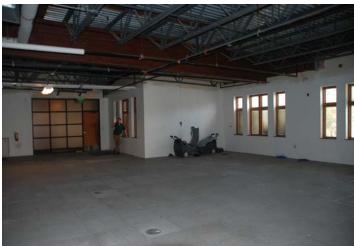

#### Features:

Incredible office building offers unique setting just south of town on a major road with close proximity to the airport and schools, yet peaceful & serene setting with a pond by the road. Plenty of parking and customized build out make this a great opportunity for businesses to design their own floor plan for optimal work flow. 5605 usable SF. Lease rate INCLUDES UTILITIES & reasonable build out for 5 year or longer lease term. Specialized floor system in place for running electric, data, phone, heating & cooling.

#### Other Features

Location: Freestanding

Road: County Maintained, Paved

Construction: Brick and steel

Roof: Metal

Heat/Cooling: Natural Gas, Forced Air, Central Air

Flooring: Concrete, Carpet, Ceramic Tile, raised floor system

## **Property Photo's**