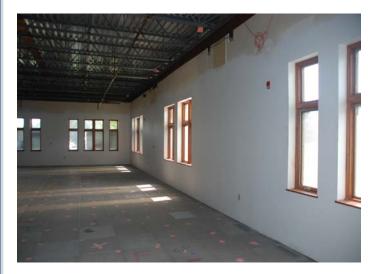

#### Features:

Incredible office building offers unique setting just south of town on a major road with close proximity to the airport and schools, yet peaceful & serene setting with a pond by the road. Plenty of parking and customized build out make this a great opportunity for businesses to design their own floor plan for optimal work flow. 5605 usable SF. Lease rate INCLUDES UTILITIES & reasonable build out for 5 year or longer lease term. Specialized floor system in place for running electric, data, phone, heating & cooling.

#### Other Features

Location: Freestanding

Road: County Maintained, Paved

Construction: Brick and steel

Roof: Metal

Heat/Cooling: Natural Gas, Forced Air, Central Air

Flooring: Concrete, Carpet, Ceramic Tile, raised floor system

## **Property Photo's**