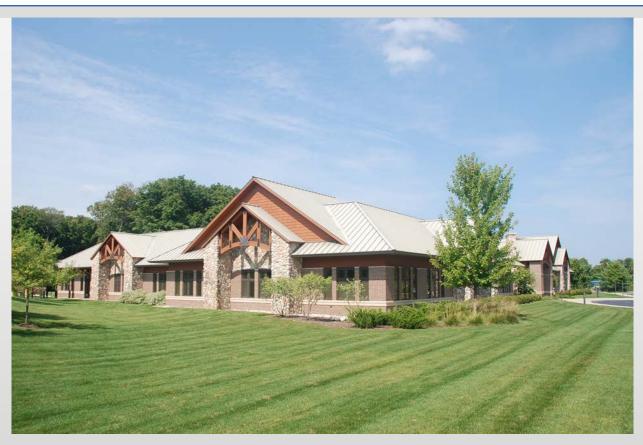

#### **Property Highlights:**

- On site parking
- Beautifully landscaped 21.75 acre property with pond.
- Ideal for medical, dental, or professional office.

#### The Property

700 E. Hammond Road Traverse City, MI 49686 Year Built: 2004

#### Features:

Incredible office building offers unique setting just south of town on a major road with close proximity to the airport and schools, yet peaceful & serene setting with a pond by the road. Plenty of parking and customized build out make this a great opportunity for businesses to design their own floor plan for optimal work flow. 5605 usable SF. Lease rate INCLUDES UTILITIES & reasonable build out for 5 year or longer lease term. Specialized floor system in place for running electric, data, phone, heating & cooling.