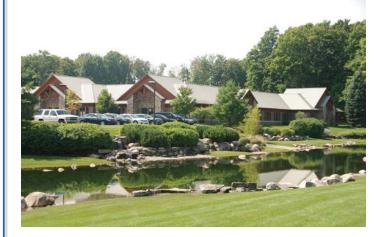

## **Property Photo's**

#### **Property Highlights:**

- On site parking
- Beautifully landscaped 21.75 acre property with pond.
- Ideal for medical, dental, or professional office.

#### Features:

Incredible office building offers unique setting just south of town on a major road with close proximity to the airport and schools, yet peaceful & serene setting with a pond by the road. Plenty of parking and customized build out make this a great opportunity for businesses to design their own floor plan for optimal work flow. 5605 usable SF. Lease rate INCLUDES UTILITIES & reasonable build out for 5 year or longer lease term. Specialized floor system in place for running electric, data, phone, heating & cooling.