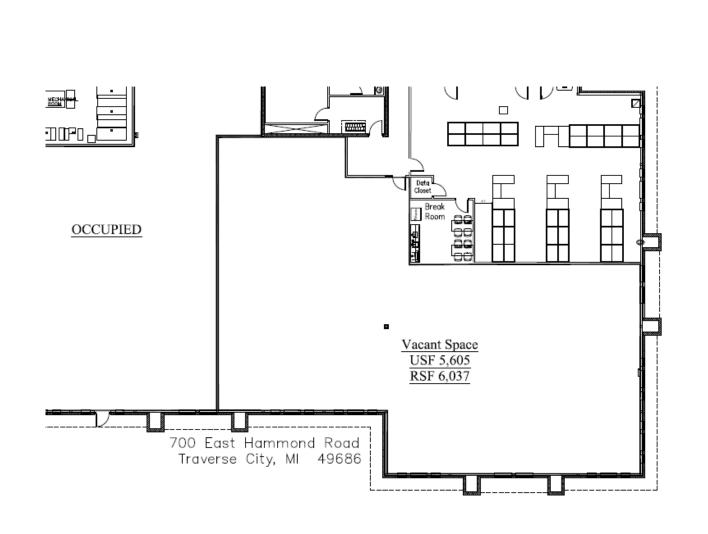

## Floor Plan

#### Lease Options:

5605 Usable sq. ft. 6037 Rentable sq. ft Offered at \$18/SF gross.

#### Features:

Incredible office building offers unique setting just south of town on a major road with close proximity to the airport and schools, yet peaceful & serene setting with a pond by the road. Plenty of parking and customized build out make this a great opportunity for businesses to design their own floor plan for optimal work flow. 5605 usable SF. Lease rate INCLUDES UTILITIES & reasonable build out for 5 year or longer lease term. Specialized floor system in place for running electric, data, phone, heating & cooling.