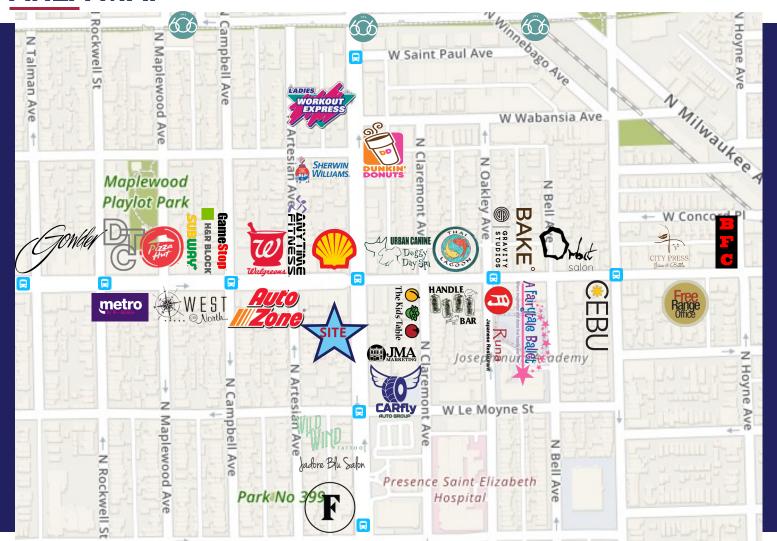

me investment / development opportunity with Western Avenue frontage
- High-visibility location with over 29,100 vehicles per day
- Includes commercial / retail building with adjacent 2-car garage containing
   2 bays / overhead doors and 1 lift
- Ideal for restaurant with outdoor seating or any other business needing retail, parking, and/or outdoor area
- Great location just 2.5 blocks from The 606 / Bloomingdale Trail and steps away from North Avenue dining and nightlife options

**TRANSIT** 



On CTA #49
Western Avenue
Bus Route



Steps to #72 North Avenue Bus Route



0.5 miles to CTA
Blue Line
Damen Station



# **DEMOGRAPHICS**



**Population** 

1 Mile 66,711



1 Mile 29,130



Avg Household Income 1 Mile \$113,564



Consumer Spending (000s) 1 Mile \$780,886

### **AREA MAP**



TRAFFIC COUNT

N Western Ave 29,100