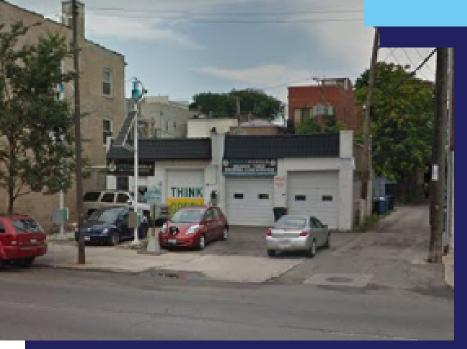

#### **SNAPSHOT**

- Two lots of prime investment / development opportunity with Western Avenue frontage
- High-visibility location with over 29,100 vehicles per day
- Includes commercial / retail building with adjacent 2-car garage containing
   2 bays / overhead doors and 1 lift
- Ideal for restaurant with outdoor seating or any other business needing retail, parking, and/or outdoor area
- Great location just 2.5 blocks from The 606 / Bloomingdale Trail and steps away from North Avenue dining and nightlife options