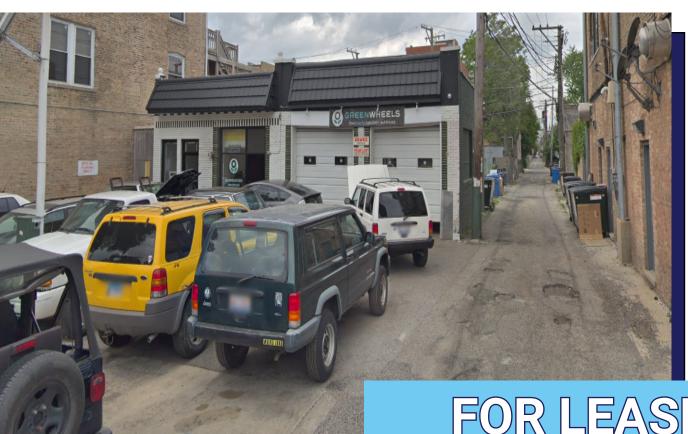

## **WEST BUCKTOWN DOUBLE LOT**

1540-42 N Western Avenue Chicago, IL 60622

#### **SNAPSHOT**

- Two lots of prime investment / development opportunity with Western Avenue frontage
- High-visibility location with over 29,100 vehicles per day
- Includes commercial / retail building with adjacent 2-car garage containing
   2 bays / overhead doors and 1 lift
- Ideal for restaurant with outdoor seating or any other business needing retail, parking, and/or outdoor area
- Great location just 2.5 blocks from The 606 / Bloomingdale Trail and steps away from North Avenue dining and nightlife options