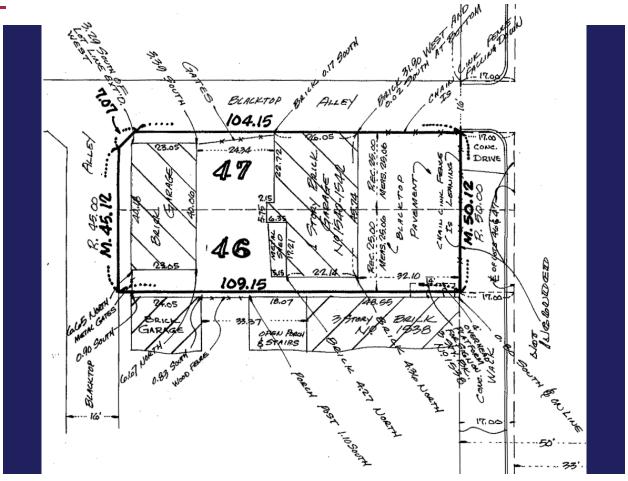

# **HIGHLIGHTS**

**Property Type: Industrial / Land** 

**Lease Type: Modified Gross** 

**Building Size: 2,500 Sq Ft Lot Size:** 5,434 Sq Ft

**Zoning:** C1-2

Alderman: La Spata

andrea@millerchicagorealestate.com