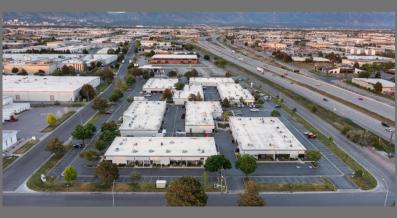

# WAREHOUSE FLEX AVAILABLE FOR LEASE

3607-3667 WEST 2100 SOUTH, SALT LAKE CITY, UTAH

# **BROADBENT BUSINESS PARK**

3607-3667 WEST 2100 SOUTH, SALT LAKE CITY, UTAH

**Building 1** 

**Building 2** 

**Building 8** 

• Suite 3616: 2,054 SF

• Suite 3650: 1,600 SF

• Suite 3627: 2,496 SF