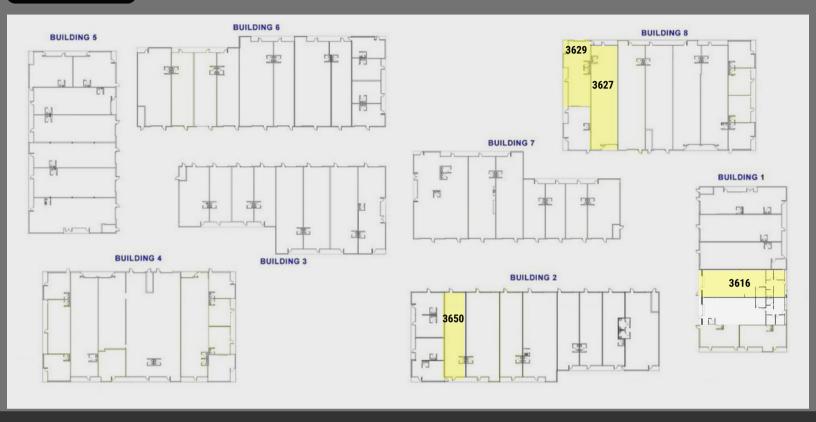

# **BROADBENT BUSINESS PARK**

3607-3667 WEST 2100 SOUTH, SALT LAKE CITY, UTAH

**Building 1** 

**Building 2** 

**Building 8** 

• Suite 3616: 2,054 SF

• Suite 3650: 1,600 SF

• Suite 3627: 2,496 SF

• Suite 3629: 1,531 SF

This information is given with the understanding that all negotiations and/or real estate activity related to the property described above shall be conducted through this cRc Nationwide office. The above information while not quaranteed, was obtained from sources we believe to be reliable.