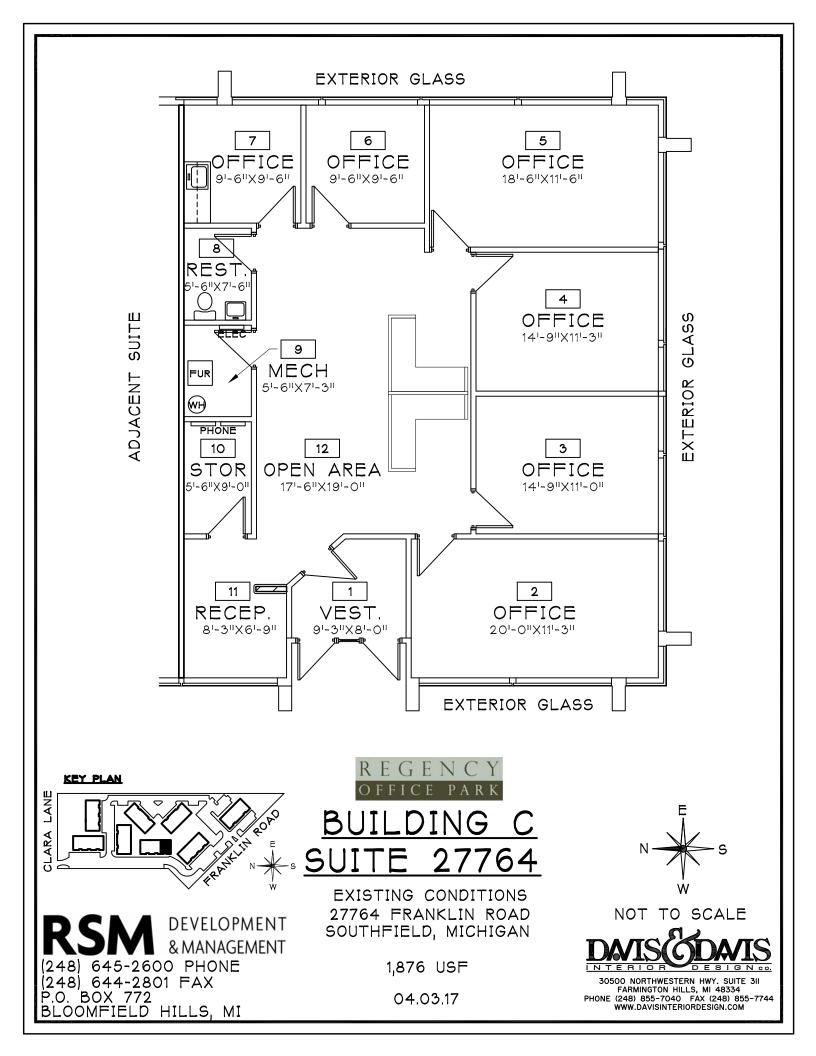

## SUITE DETAILS:

Suite 27692:1,693 SFSuite 27700:1,051 SFSuite 27764:1,876 SFSuite 27770:2,478 SFSuite 27680:5,340 SF

For information, please contact:

SCOTT MARCUS Office: 248.645.2600 Cell: 248.730.2227 Marcus@RSMDevelopment.com