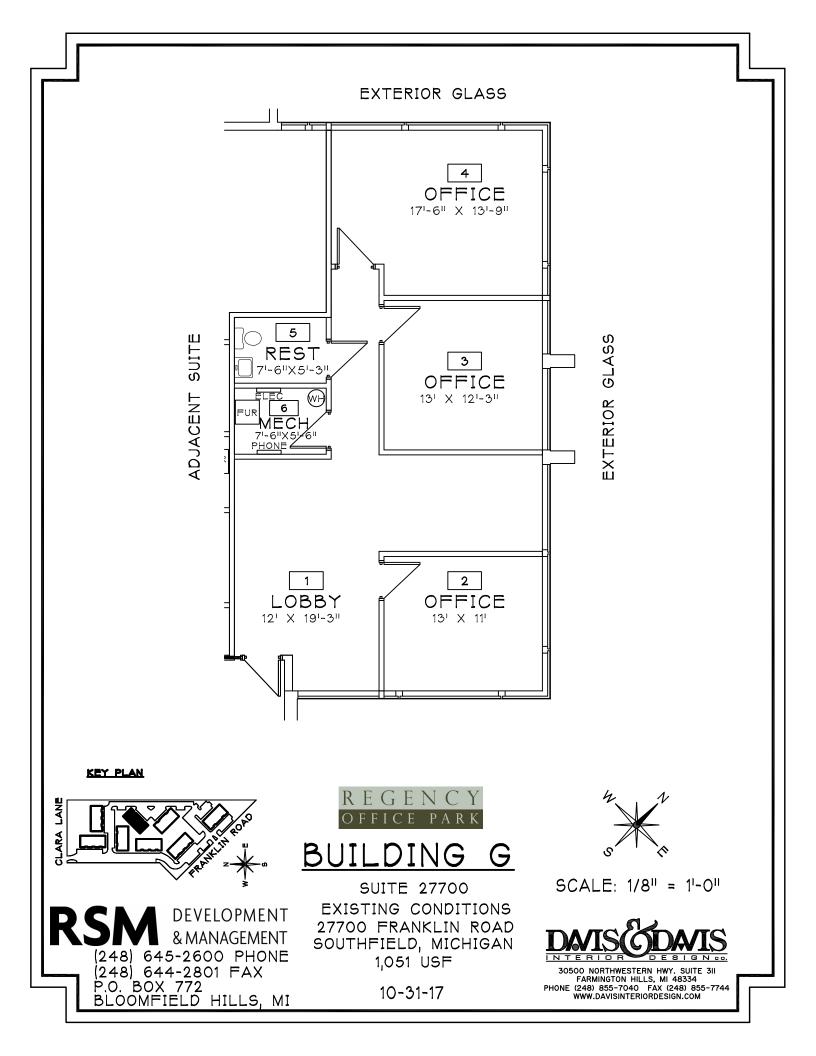

## SUITE DETAILS:

Suite 27692:1,693 SFSuite 27700:1,051 SFSuite 27764:1,876 SFSuite 27770:2,478 SFSuite 27680:5,340 SF

For information, please contact:

SCOTT MARCUS Office: 248.645.2600 Cell: 248.730.2227 Marcus@RSMDevelopment.com