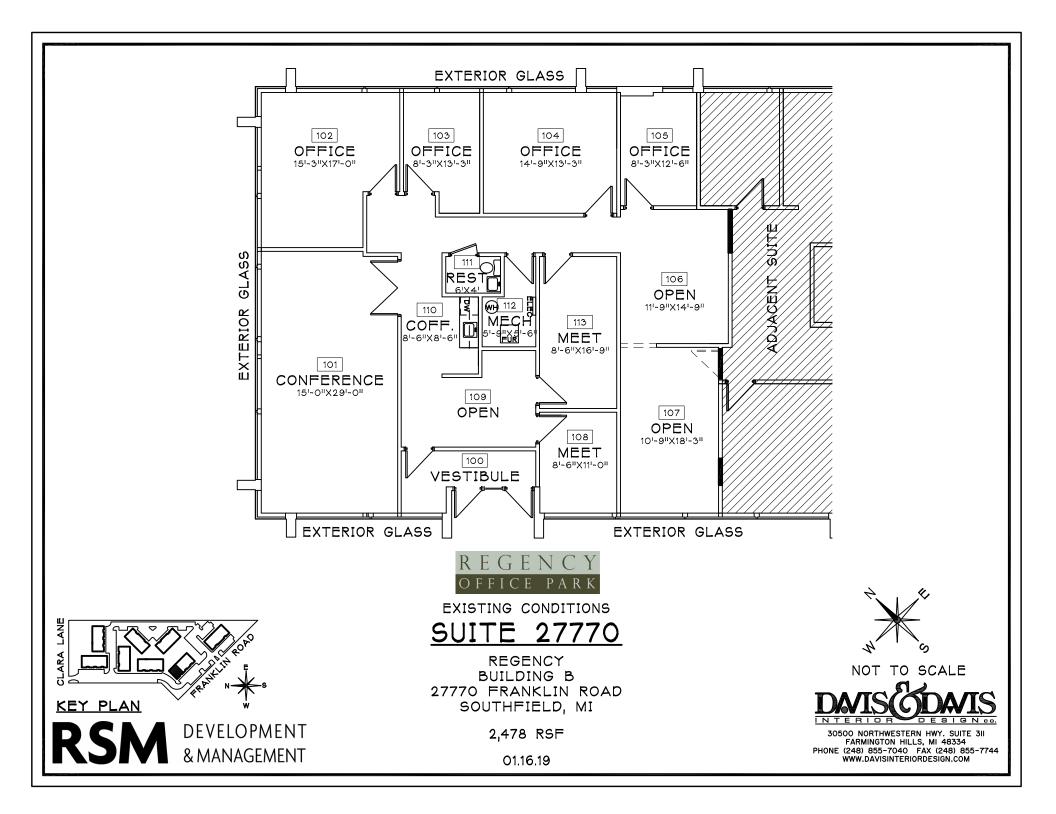

## SUITE DETAILS:

Suite 27692:1,693 SFSuite 27700:1,051 SFSuite 27764:1,876 SFSuite 27770:2,478 SFSuite 27680:5,340 SF

For information, please contact:

SCOTT MARCUS Office: 248.645.2600 Cell: 248.730.2227 Marcus@RSMDevelopment.com