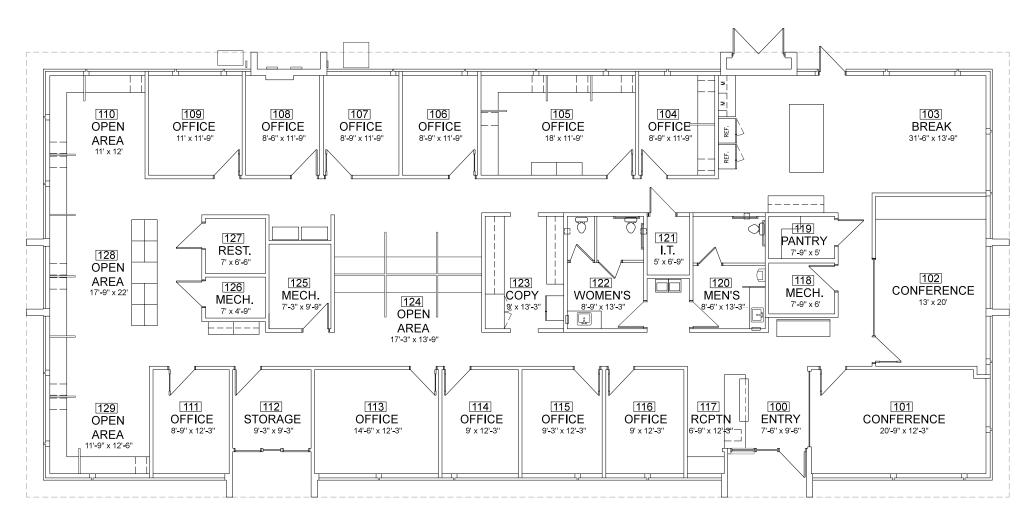

# **BUILDING "H"**

Existing Conditions (with Existing Furniture Shown) | 5,340 USF 01.29.2019

# **REGENCY OFFICE PARK**

27680 Franklin Road Southfield, MI 48331

KEY PLAN: Not to Scale