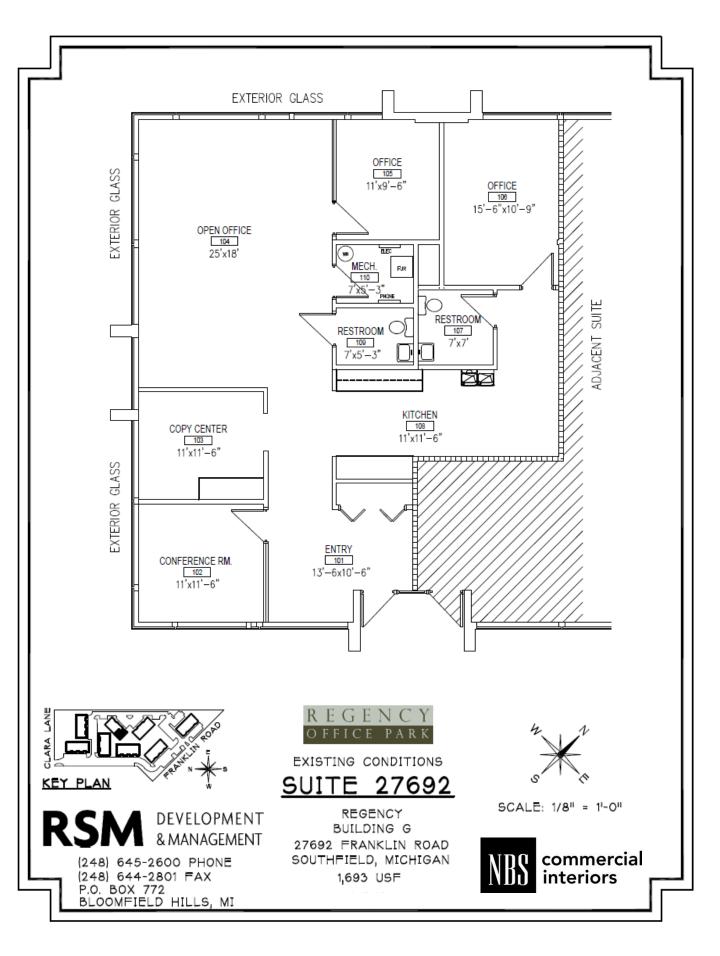

## SUITE DETAILS:

Suite 27692:1,693 SFSuite 27700:1,051 SFSuite 27764:1,876 SFSuite 27770:2,478 SFSuite 27680:5,340 SF

For information, please contact:

SCOTT MARCUS Office: 248.645.2600 Cell: 248.730.2227 Marcus@RSMDevelopment.com