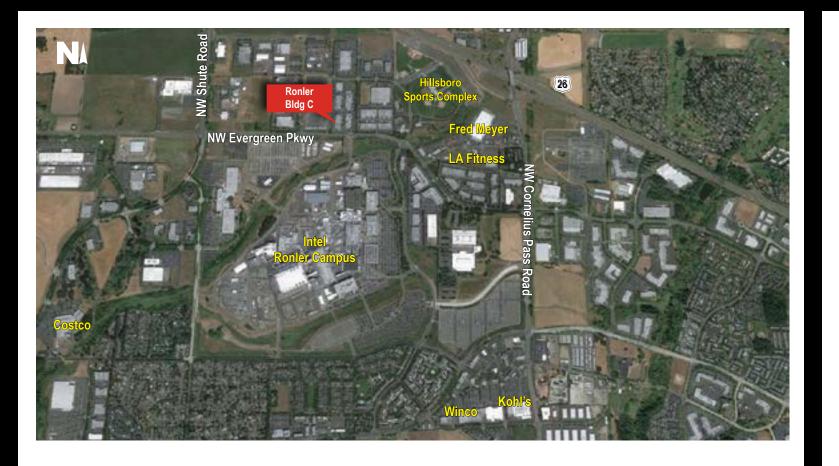

#### 26,093 s.f. available at the project

- Located in the heart of the Silicon Forest
- Easy access to Hwy 26
- Tilt with brick and glass exterior construction

- Heavy power, HVAC, and fiber (see inside for further details)
- Immediately adjacent to Intel's Ronler Acres
- 4 per 1,000 parking

## Bldg C 26,093 s.f.

#### Corporate Neighbors:

| Intel                  | Electo Scientific Industries  |
|------------------------|-------------------------------|
| Nike                   | Credence systems              |
| Tektronix              | Applied Materials             |
| RadiSys Corp           | Farmers Insurance Call Center |
| FEI                    | Volkswagon Call Center        |
| Norm Thompson          | Solar World AG                |
| Genentech              |                               |
| TriQuint Semiconductor |                               |