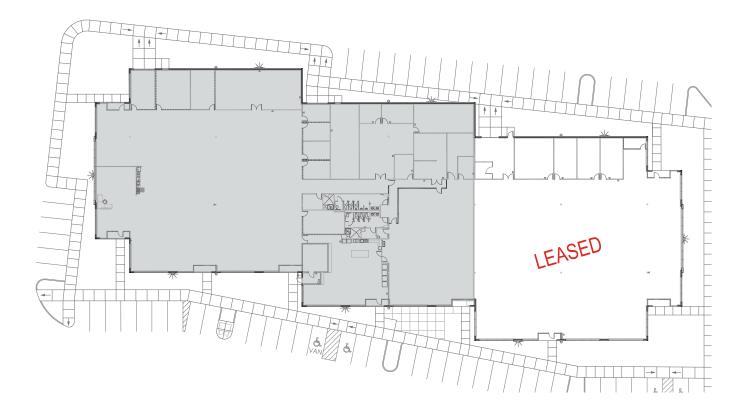

#### 26,093 s.f. available at the project

- Located in the heart of the Silicon Forest
- Easy access to Hwy 26
- Tilt with brick and glass exterior construction

- Heavy power, HVAC, and fiber (see inside for further details)
- Immediately adjacent to Intel's Ronler Acres
- 4 per 1,000 parking

## Bldg C 26,093 s.f.