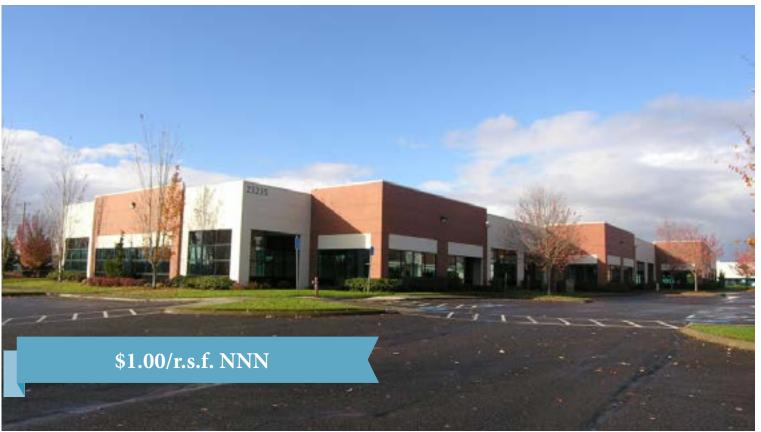

#### 26,093 s.f. available at the project

- Located in the heart of the Silicon Forest
- Easy access to Hwy 26
- Tilt with brick and glass exterior construction

- Heavy power, HVAC, and fiber (see inside for further details)
- Immediately adjacent to Intel's Ronler Acres
- 4 per 1,000 parking

## Bldg C 26,093 s.f.