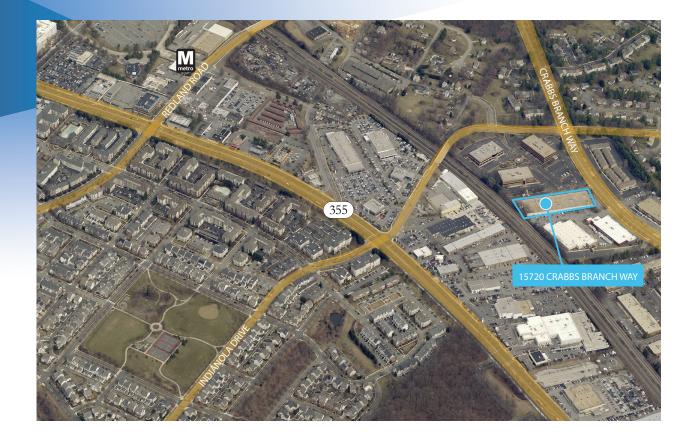

# 15720 CRABBS BRANCH WAY

DERWOOD, MARYLAND 20855

# **BUILDING DETAILS**

- Rate: \$2,500/month plus utilities
- Private office condo
- Abundant free surface parking
- Easy access to and from I-270, ICC and the Shady Grove Metro Station