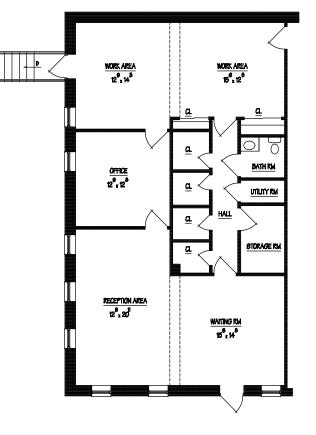

SPACE AVAILABLE FOR LEASE

# 15720 CRABBS BRANCH WAY

DERWOOD, MARYLAND 20855





# **BUILDING DETAILS**

- Rate: \$2,500/month plus utilities
- Private office condo
- Abundant free surface parking
- Easy access to and from I-270, ICC and the Shady Grove Metro Station

#### **AVAILABLE SPACE**

■ 1,500 SF

## **LEASING INFORMATION**

#### **CRICKET CLEARY**

Senior Associate 301.896.9103 cricket.cleary@transwestern.com

### RYAN GOWLING

Associate 301.896.9137 ryan.gowling@transwestern.com





6700 Rockledge Drive | Suite500-A Bethesda, Maryland 20817 T 301.571.0900 www.transwestern.com