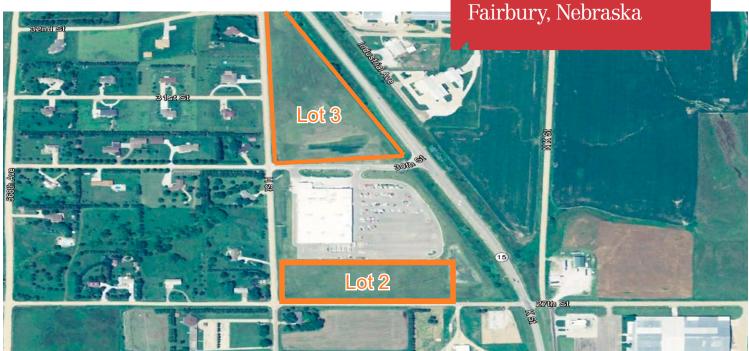

For Sale

Walmart Outlots

## 2831 US Highway 15 Fairbury, Nebraska

- Lot 2 | 4.88± Acres (267' x 791'±)
- Lot 3 | 7.70± Acres (irregular)
- B-3 Highway Commercial
- Office, retail, restaurant with drive thru uses
- Walmart Supercenter anchor