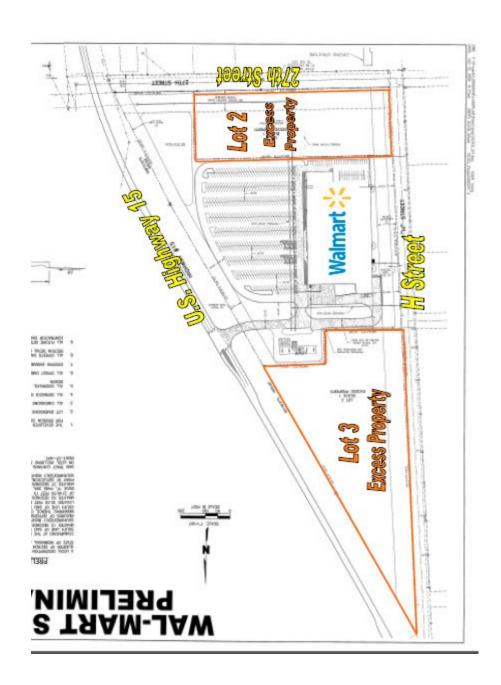

For Sale

Walmart Outlots

## 2831 US Highway 15 Fairbury, Nebraska

- Lot 2 | 4.88± Acres (267' x 791'±)
- Lot 3 | 7.70± Acres (irregular)
- B-3 Highway Commercial
- Office, retail, restaurant with drive thru uses
- Walmart Supercenter anchor