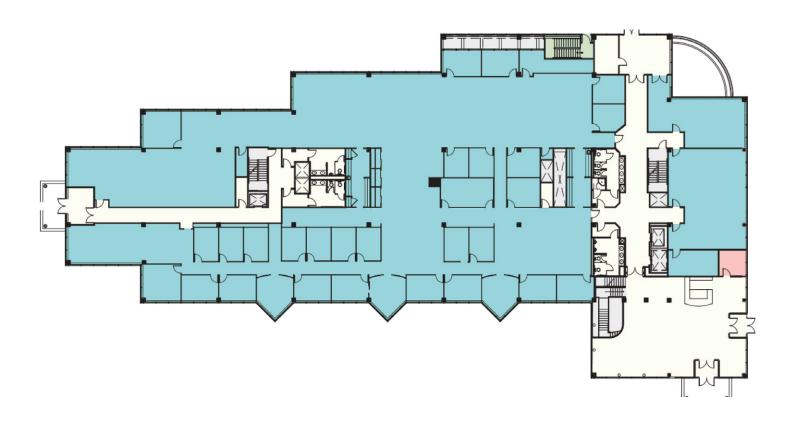

### FLOOR PLANS FLOORS FROM 28,000 - 61,500 RSF

FIRST FLOOR

## **SOUTH BUILDING - 27,537 RSF**