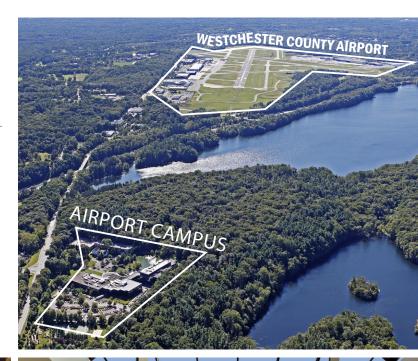

## **CAMPUS FEATURES**

# **300,000 +/- SF** HEADQUARTERS QUALITY OPPORTUNITY

Approvals in place for an additional 243,000 sf plus 800 car parking on the 38 acre site