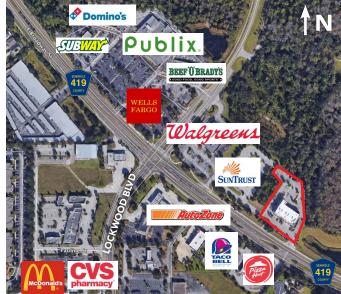

# RETAIL SPACE FOR LEASE

#### • AVAILABLE FOR LEASE:

**Suite 1050** - 1,433 SF **Suite 2040** - 1,139 SF

- First floor second generation endcap
- +/- 16,000 SF 2 story office / retail / medical center
- Abundant free parking
- Excellent building and monument signage opportunity
- Former Wine Shop; includes Oviedo permit for single serve "by-the-glass" wine and beer
- Rate: Negotiable



### **DEMOGRAPHICS:**

| POPUI | LATION |
|-------|--------|
|-------|--------|

1 miles 5,000 3 miles 46,029

### **TRAFFIC COUNTS**

+/-30,000 vehicles/day at the site

5 miles 102,415

## DAYTIME BUSINESS POPULATION

1 miles 1,823 3 miles 9,740 5 miles 38,676

## AVERAGE HOUSE-HOLD INCOME

1 miles \$91,035 3 miles \$97,000 5 miles \$96,110









The information contained herein has been obtained from sources deemed reliable, however, HRS makes no guarantees, warranties or representation as to its completeness or accuracy thereof. The presentation of this property is submitted subject to errors, omissions, change of price or conditions, prior to sale or lease or withdrawal without notice.

Michael Battey mbattey@harbertrealty.com 407.377.4041 Justin Walker jwalker@harbertrealty.com 407.377.4042 HarbertRealty.com 205.323.2020 2450 Maitland Center Pkwy Suite 200 Maitland, FL 32751



1st Floor



The information contained herein has been obtained from sources deemed reliable, however, HRS makes no guarantees, warranties or representation as to its completeness or accuracy thereof. The presentation of this property is submitte