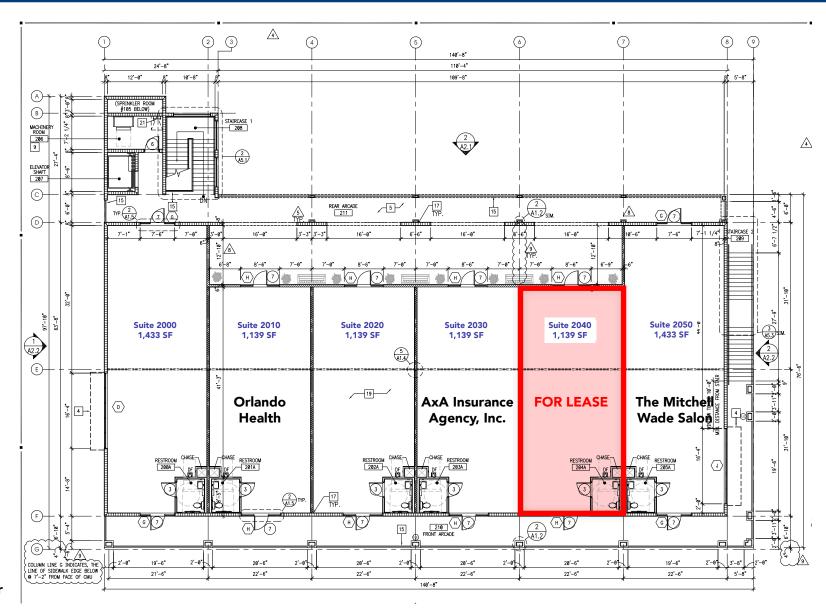

#### • AVAILABLE FOR LEASE:

**Suite 1050** - 1,433 SF **Suite 2040** - 1,139 SF

- First floor second generation endcap
- +/- 16,000 SF 2 story office / retail / medical center
- Abundant free parking
- Excellent building and monument signage opportunity
- Former Wine Shop; includes Oviedo permit for single serve "by-the-glass" wine and beer
- Rate: Negotiable

Michael Battey mbattey@harbertrealty.com 407.377.4041 Justin Walker jwalker@harbertrealty.com 407.377.4042 HarbertRealty.com 205.323.2020 2450 Maitland Center Pkwy Suite 200 Maitland, FL 32751

2nd Floor