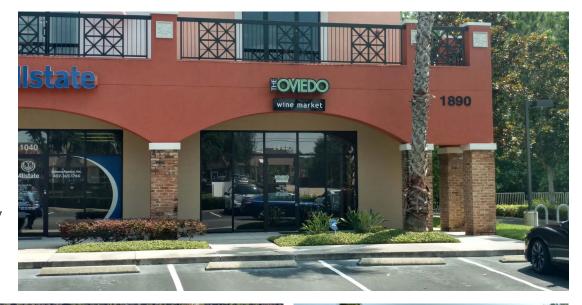

# RETAIL SPACE FOR LEASE

#### • AVAILABLE FOR LEASE:

**Suite 1050** - 1,433 SF **Suite 2040** - 1,139 SF

- First floor second generation endcap
- +/- 16,000 SF 2 story office / retail / medical center
- Abundant free parking
- Excellent building and monument signage opportunity
- Former Wine Shop; includes Oviedo permit for single serve "by-the-glass" wine and beer
- Rate: Negotiable