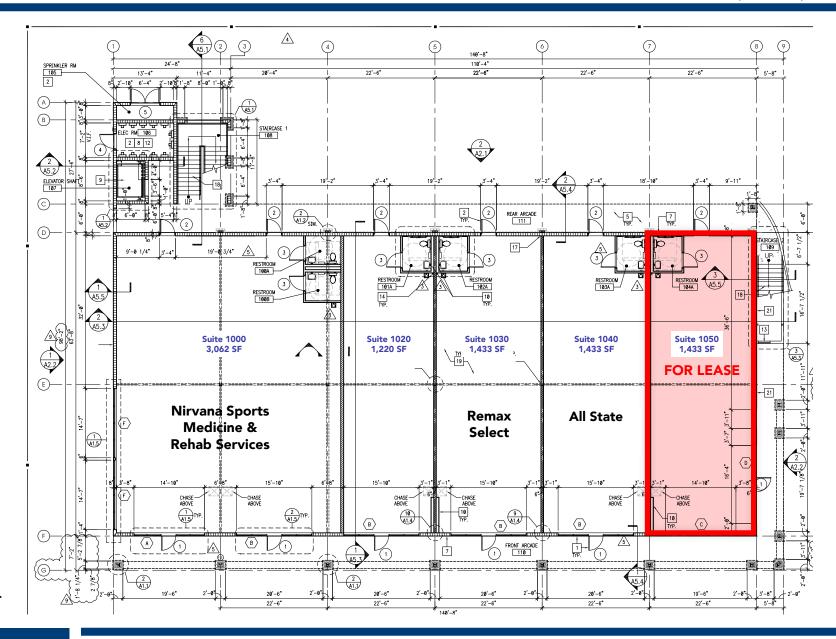

#### • AVAILABLE FOR LEASE:

**Suite 1050** - 1,433 SF **Suite 2040** - 1,139 SF

- First floor second generation endcap
- +/- 16,000 SF 2 story office / retail / medical center
- Abundant free parking
- Excellent building and monument signage opportunity
- Former Wine Shop; includes Oviedo permit for single serve "by-the-glass" wine and beer
- Rate: Negotiable

Michael Battey mbattey@harbertrealty.com 407.377.4041 Justin Walker jwalker@harbertrealty.com 407.377.4042 HarbertRealty.com 205.323.2020 2450 Maitland Center Pkwy Suite 200 Maitland, FL 32751

1st Floor