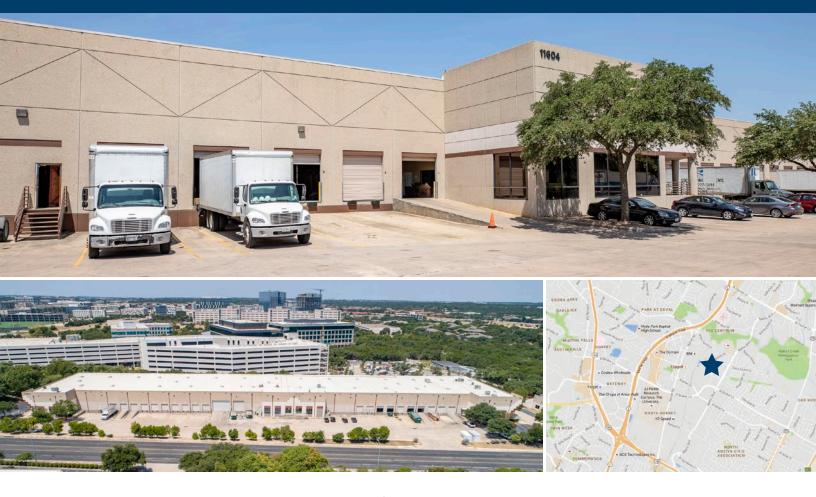

**Building Features** 

24' Clear Height

Front Loading, 1 Dock High Door

18,385 SF OFFICE/WAREHOUSE **SUITE 125** AVAILABLE NOW AVAILABLE SF 

SPACE TYPE

**DAVIS BASS** (512) 538-1040 bass@hpitx.com **MORRIS GREEN** (512) 538-0081 mgreen@hpitx.com

No warranty or representation, expressed or implied, is made as to the accuracy of the information contained herein, and same is submitted subject to errors, omissions, change of price, rental or other conditions, withdrawal without notice, and to any special listing conditions imposed by the principals.