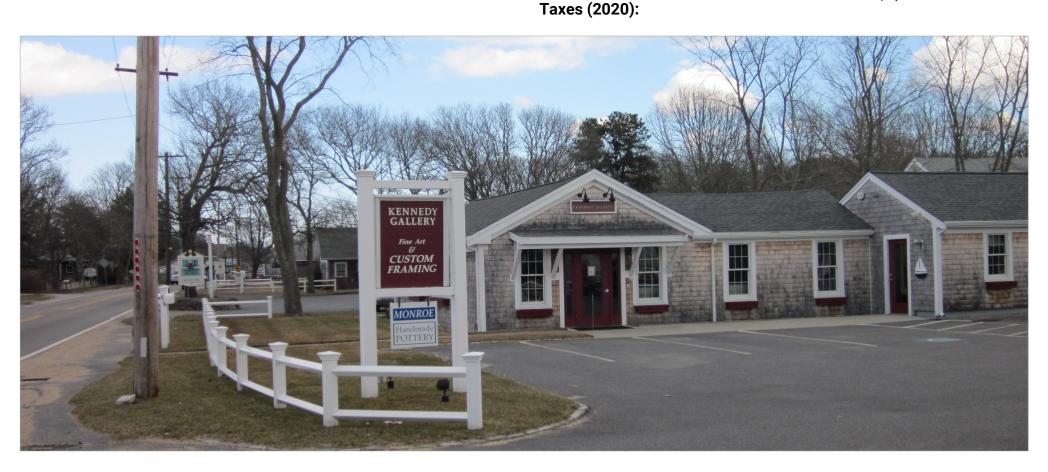

t Harwich. It includes 1,400+/-Sq. Ft. of space situated along Route 28 with great curb appeal & excellent exposure.

- Professionally kept grounds, ample parking, and easy access accompany this opportunity
- Convenient to all Mid Cape Points
- The unit has been renovated and is in excellent condition.

| Address                    | Land       | Building   | Total      |
|----------------------------|------------|------------|------------|
|                            | Assessment | Assessment | Assessment |
| 189 Route 28 W.<br>Harwich | 0          | \$261,400  | \$261,400  |

Map/Block/Lot: Map 11, Parcel U1-A-1

Title: Barnstable Registry of Deeds: Book 21587,

Page 129

**Zoning:** The property is zoned C-H-1 by the Town of

Harwich.

Assessment and

Estimated 2020 RE Taxes: \$2,405



**Property Images** 

















Property Floor Plan