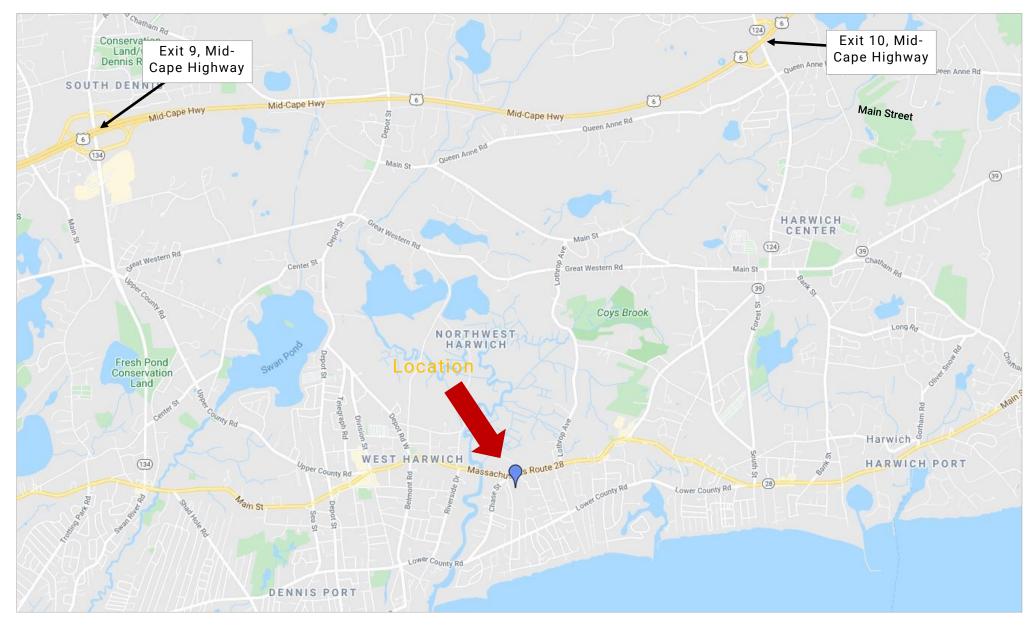

# 1,404+/- Sq. Ft. Renovated Retail / Commercial Condominium for Sale on Route 28 in West Harwich, Cape Cod



#### **Property Summary:**

- Upscale retail/office location in West Harwich
- Great curb appeal & excellent exposure with professionally kept grounds, ample parking, and easy access
- The unit has been renovated and is in excellent condition.

For Sale at \$299,000



**Property Location Map** 







**Property Aerial View** 





## Commercial Realty Advisors' Disclaimer

This information has been secured from sources we believe to be reliable, but we make no representation or warranties, expressed or implied, as to the accuracy of the information contained herein. Commercial Realty Advisors, Inc. and the agent presenting this opportunity represent the Seller / Lessor, and are neither architects, engineers, inspectors, accountants nor attorneys, and therefore all buyers / tenants must consult with their own architects, engineers, inspectors, accountants or attorneys as to financial, zoning, lot line, handicapped accessibility, flood plain, mechanical, structural, or environmental concerns. Buyer must verify all information and bears all the risk for inaccuracies. Referenced square