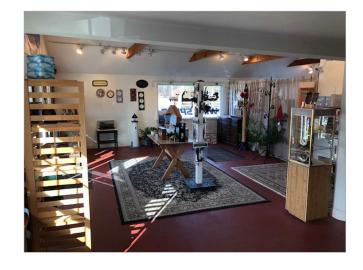

00+/-Sq. Ft. of space situated along Route 28 with great curb appeal & excellent exposure.

- Professionally kept grounds, ample parking, and easy access accompany this opportunity
- Convenient to all Mid Cape Points
- The unit has been renovated and is in excellent condition.

| Address                    | Land       | Building   | Total      |
|----------------------------|------------|------------|------------|
|                            | Assessment | Assessment | Assessment |
| 189 Route 28 W.<br>Harwich | 0          | \$261,400  | \$261,400  |

Map/Block/Lot: Map 11, Parcel U1-A-1

Title: Barnstable Registry of Deeds: Book 21587,

Page 129

**Zoning:** The property is zoned C-H-1 by the Town of

Harwich.

Assessment and

Estimated 2020 RE Taxes: \$2,405



**Property Images** 

















Property Floor Plan