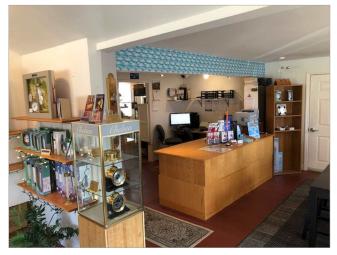

-Sq. Ft. of space situated along Route 28 with great curb appeal & excellent exposure.

- Professionally kept grounds, ample parking, and easy access accompany this opportunity
- Convenient to all Mid Cape Points
- The unit has been renovated and is in excellent condition.

| Address                    | Land       | Building   | Total      |
|----------------------------|------------|------------|------------|
|                            | Assessment | Assessment | Assessment |
| 189 Route 28 W.<br>Harwich | 0          | \$261,400  | \$261,400  |

Map/Block/Lot: Map 11, Parcel U1-A-1

Title: Barnstable Registry of Deeds: Book 21587,

Page 129

**Zoning:** The property is zoned C-H-1 by the Town of

Harwich.

Assessment and

Estimated 2020 RE Taxes: \$2,405



**Property Images** 

















Property Floor Plan