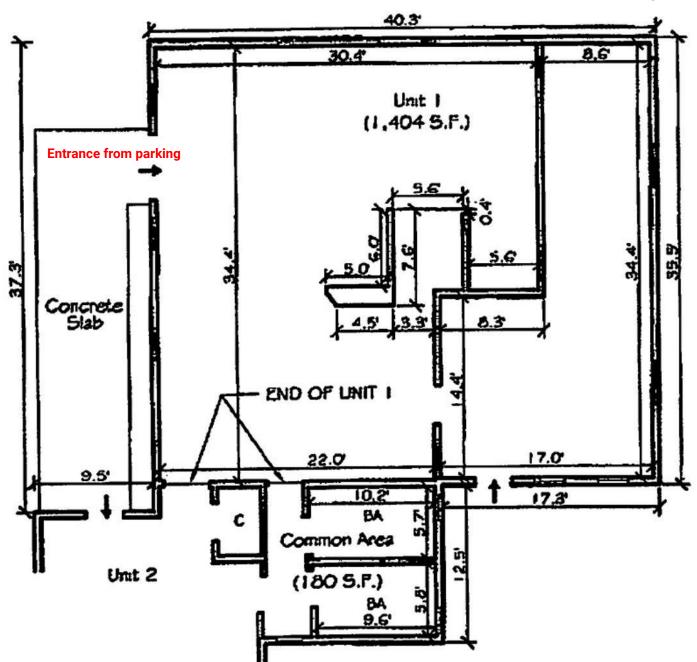

Route 28 with great curb appeal & excellent exposure.

- Professionally kept grounds, ample parking, and easy access accompany this opportunity
- Convenient to all Mid Cape Points
- The unit has been renovated and is in excellent condition.

| Address                    | Land       | Building   | Total      |
|----------------------------|------------|------------|------------|
|                            | Assessment | Assessment | Assessment |
| 189 Route 28 W.<br>Harwich | 0          | \$261,400  | \$261,400  |

Map/Block/Lot: Map 11, Parcel U1-A-1

Title: Barnstable Registry of Deeds: Book 21587,

Page 129

**Zoning:** The property is zoned C-H-1 by the Town of

Harwich.

Assessment and

Estimated 2020 RE Taxes: \$2,405



**Property Images** 

















Property Floor Plan