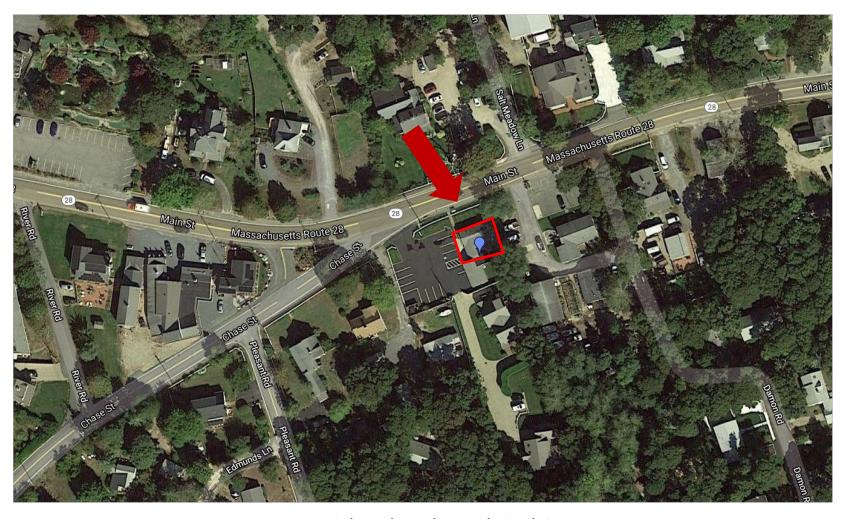

# 1,404+/- Sq. Ft. Renovated Retail / Commercial Condominium for Sale on Route 28 in West Harwich, Cape Cod



#### **Property Summary:**

- Upscale retail/office location in West Harwich
- Great curb appeal & excellent exposure with professionally kept grounds, ample parking, and easy access
- The unit has been renovated and is in excellent condition.

For Sale at \$299,000



**Property Location Map** 







**Property Aerial View** 





## Commercial Realty Advisors' Disclaimer

This information has been secured from sources we believe to be reliable, but we make no representation or warranties, expressed or implied, as to the accuracy of the information contained herein. Commercial Realty Advisors, Inc. and the agent presenting this opportunity represent the Seller / Lessor, and are neither architects, engineers, inspectors, accountants nor attorneys, and therefore all buyers / tenants must consult with their own architects, engineers, inspectors, accountants or attorneys as to financial, zoning, lot line, handicapped accessibility, flood plain, mechanical, structural, or environmental concerns. Buyer must verify all information and bears all the risk for inaccuracies. Referenced square footage and acreage and sketched