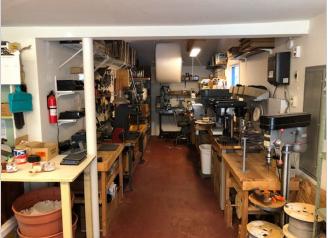

Ft. of space situated along Route 28 with great curb appeal & excellent exposure.

- Professionally kept grounds, ample parking, and easy access accompany this opportunity
- Convenient to all Mid Cape Points
- The unit has been renovated and is in excellent condition.

| Address                    | Land       | Building   | Total      |
|----------------------------|------------|------------|------------|
|                            | Assessment | Assessment | Assessment |
| 189 Route 28 W.<br>Harwich | 0          | \$261,400  | \$261,400  |

Map/Block/Lot: Map 11, Parcel U1-A-1

Title: Barnstable Registry of Deeds: Book 21587,

Page 129

**Zoning:** The property is zoned C-H-1 by the Town of

Harwich.

Assessment and

Estimated 2020 RE Taxes: \$2,405



**Property Images** 

















Property Floor Plan