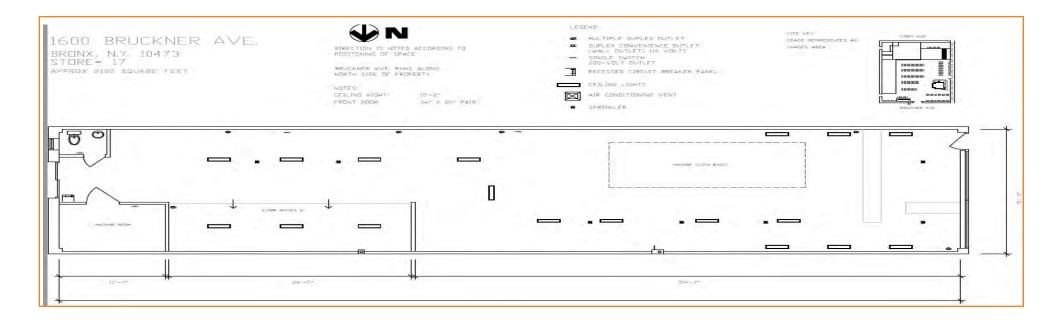

#### **FLOOR PLAN**

## **FEATURES:**

- Ground Floor: 2,100 Sq. Ft.
- Frontage: 21 ft
- Ceiling Height: 10'-12'
- Sprinkler System: Yes
- Long Term Lease Available
- Neighboring Tenants: