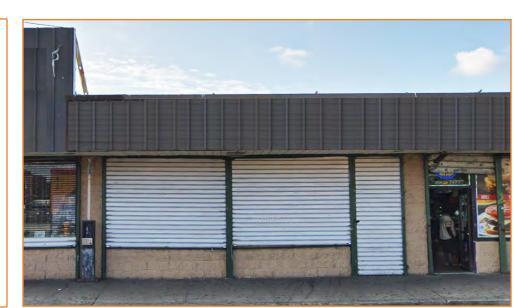

### 1630 BRUCKNER BLVD., BRONX, NY

| BLOCK: | 3653 | LOT: | 50 | ZONING: | C4-2 |
|--------|------|------|----|---------|------|
|--------|------|------|----|---------|------|

For Information About This Property Contact Exclusive Agents: