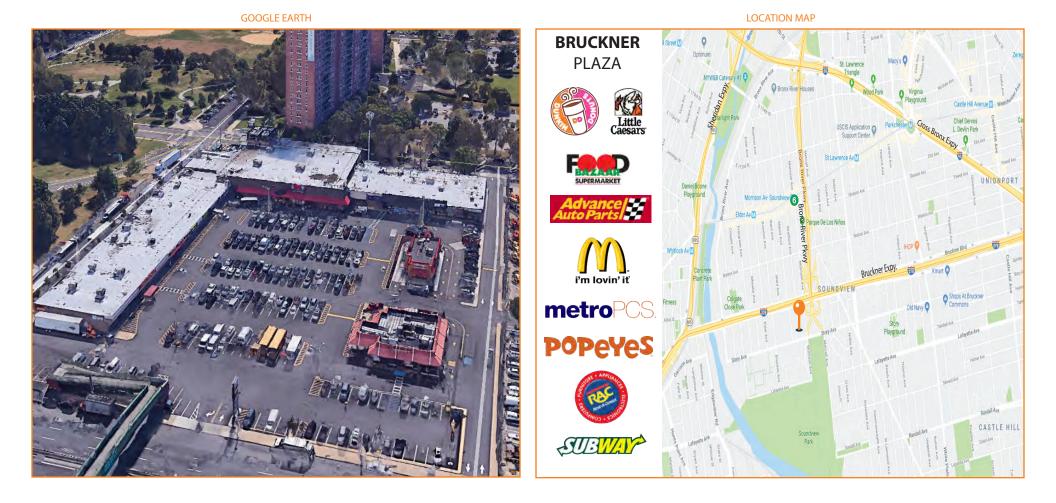

### **NEARBY:**

- Soundview Park
- Bruckner Expressway
- Cross Bronx Expressway
- Sheridan Expressway

### **BRUCKNER PLAZA SHOPPING CENTER**